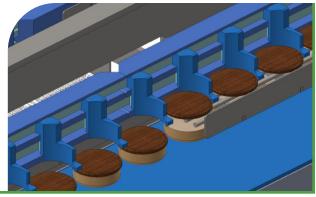

## ACCURATELY ORIENT AND PLACE PROTEIN PRODUCTS In Ready-to-eat assembly

## How it Works:

Singulates and orients bulk proteins such as frozen hamburger patties, sausage patties, or egg patties and drops them into a tray or places them on top of another product such as a bun, biscuits, or muffin.

- Patent-pending, protein placement system
- Increases production speeds in a compact footprint
- High-speed, assembly rates up to 120 pieces per minute
- Hygienic design with reduced human contact
- Simplifies pick process for robotic pick-and-place integration
  - Presents single, oriented product to robot
  - Allows for multiple selections at the same time
- Sanitary, secondary packaging assembly, and general manufacturing applications