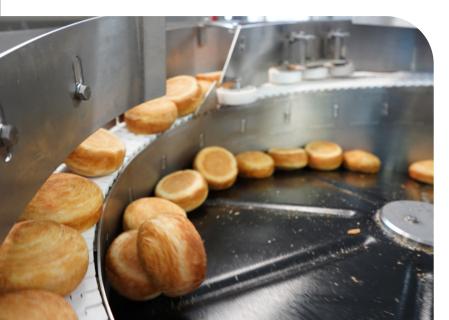

## How it Works:

Singulates and orients bulk proteins such as frozen hamburger patties, sausage patties, or egg patties and drops them into a tray or places them on top of another product such as a bun, biscuits, or muffin.

## Ultimate Orienting Conveyor

The placement system utilizes an Ultimate Orienting Conveyor to singulate and orientate the bulk proteins.

Constructed of 304 Stainless Steel, the patentpending Ultimate Orientating Conveyor is designed for high-pressure wash-down environments and can be easily cleaned without removing tooling.