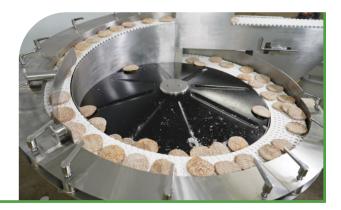

## How it Works:

Singulates and orients bulk proteins such as frozen hamburger patties, sausage patties, or egg patties and drops them into a tray or places them on top of another product such as a bun, biscuits, or muffin.

## Ultimate Orienting Conveyor

The placement system utilizes an Ultimate Orienting Conveyor to singulate and orientate the bulk proteins.

Constructed of 304 Stainless Steel, the patentpending Ultimate Orientating Conveyor is designed for high-pressure wash-down environments and can be easily cleaned without removing tooling.