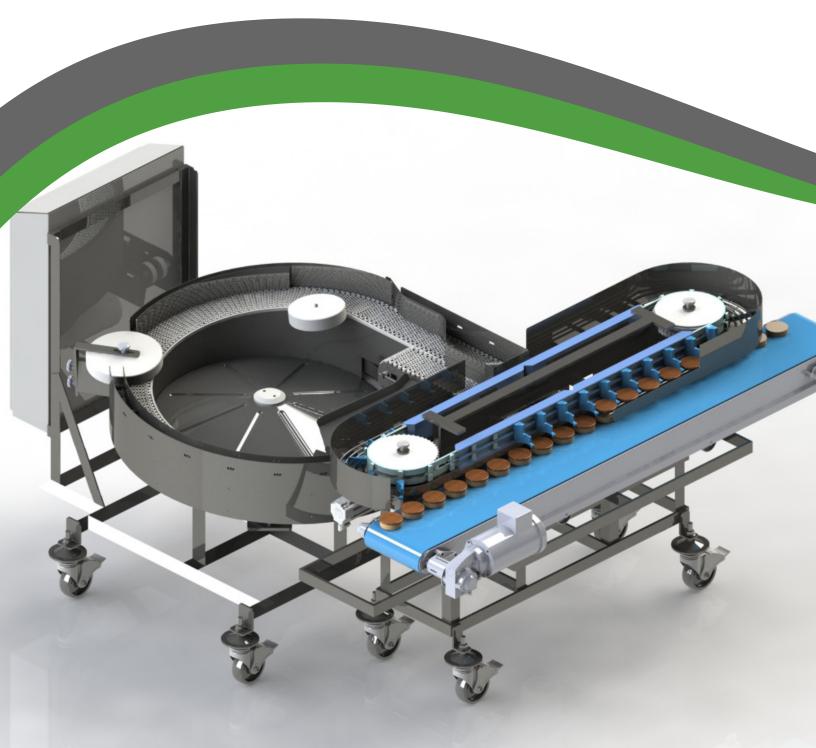

## How it Works:

Singulates and orients bulk proteins such as frozen hamburger patties, sausage patties, or egg patties and drops them into a tray or places them on top of another product such as a bun, biscuits, or muffin.

## Ultimate Orienting Conveyor

The placement system utilizes an Ultimate Orienting Conveyor to singulate and orientate the bulk proteins.

Constructed of 304 Stainless Steel, the patentpending Ultimate Orientating Conveyor is designed for high-pressure wash-down environments and can be easily cleaned without removing tooling.