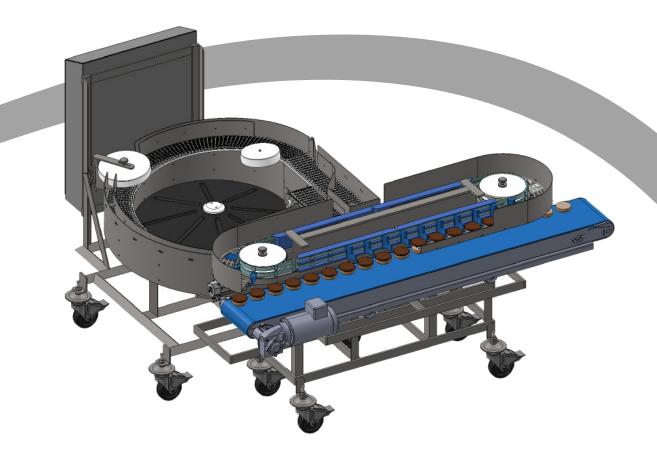

## How it Works:

Singulates and orients bulk proteins such as frozen hamburger patties, sausage patties, or egg patties and drops them into a tray or places them on top of another product such as a bun, biscuits, or muffin.

## Ultimate Orienting Conveyor

The placement system utilizes an Ultimate Orienting Conveyor to singulate and orientate the bulk proteins.

Constructed of 304 Stainless Steel, the patentpending Ultimate Orientating Conveyor is designed for high-pressure wash-down environments and can be easily cleaned without removing tooling.