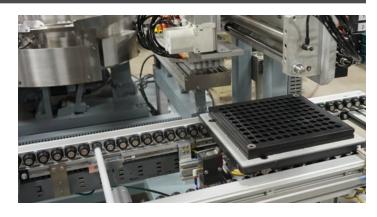

#### **Pallet Systems**

Pallet System Conveyors simplify product flow and control for assembly automation applications. Designed with innovative modules and industry compatible pallet sizes, Pallet System Conveyors are available in single lane, dual lane, and precision roller models.