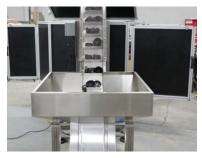

#### **Orienting Conveyors**

Orienting Conveyors are specifically designed to singulate and orientate bulk product to prepare it for the next phase in the production process. Orienting Conveyors are available in 4 standard styles for industrial and food processing applications with a variety of options and accessories.