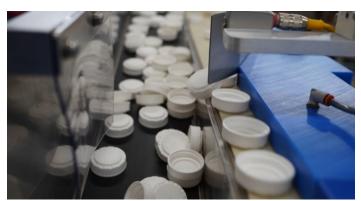

#### **Orienting Conveyors**

Orienting Conveyors are specifically designed to singulate and orientate bulk product to prepare it for the next phase in the production process. Orienting Conveyors are available in 4 standard styles for industrial and food processing applications with a variety of options and accessories.

#### **Opposing Conveyors**

Opposing Conveyors are a simple and effective solution for singulating a wide array of products while efficiently rejecting incorrectly oriented parts.