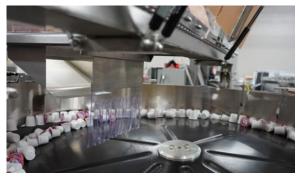

#### **Orienting Conveyors**

Orienting Conveyors are specifically designed to singulate and orientate bulk product to prepare it for the next phase in the production process. Orienting Conveyors are available in 4 standard styles for industrial and food processing applications with a variety of options and accessories.

#### **Opposing Conveyors**

Opposing Conveyors are a simple and effective solution for singulating a wide array of products while efficiently rejecting incorrectly oriented parts.