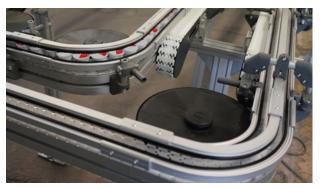

#### **Orienting Conveyors**

Orienting Conveyors are specifically designed to singulate and orientate bulk product to prepare it for the next phase in the production process. Orienting Conveyors are available in 4 standard styles for industrial and food processing applications with a variety of options and accessories.

#### **Opposing Conveyors**

Opposing Conveyors are a simple and effective solution for singulating a wide array of products while efficiently rejecting incorrectly oriented parts.