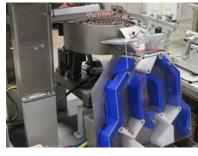

#### **Opposing Conveyors**

Opposing Conveyors are a simple and effective solution for singulating a wide array of products while efficiently rejecting incorrectly oriented parts.