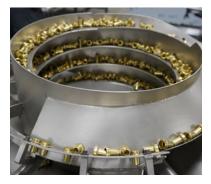

#### **Orienting Conveyors**

Orienting Conveyors are specifically designed to singulate and orientate bulk product to prepare it for the next phase in the production process. Orienting Conveyors are available in 4 standard styles for industrial and food processing applications with a variety of options and accessories.

#### **Opposing Conveyors**

Opposing Conveyors are a simple and effective solution for singulating a wide array of products while efficiently rejecting incorrectly oriented parts.