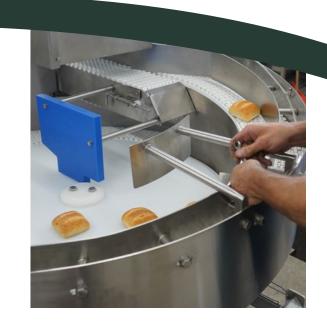

#### **Orienting Conveyors**

Orienting Conveyors are specifically designed to singulate and orientate bulk product to prepare it for the next phase in the production process. Orienting Conveyors are available in 4 standard styles for industrial and food processing applications with a variety of options and accessories.