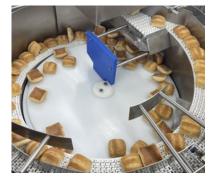

#### **Orienting Conveyors**

Orienting Conveyors are specifically designed to singulate and orientate bulk product to prepare it for the next phase in the production process. Orienting Conveyors are available in 4 standard styles for industrial and food processing applications with a variety of options and accessories.

#### **Opposing Conveyors**

Opposing Conveyors are a simple and effective solution for singulating a wide array of products while efficiently rejecting incorrectly oriented parts.