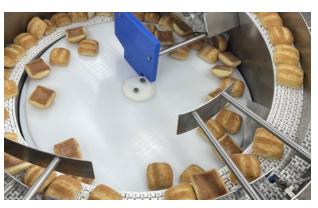

#### **Orienting Conveyors**

Orienting Conveyors are specifically designed to singulate and orientate bulk product to prepare it for the next phase in the production process. Orienting Conveyors are available in 4 standard styles for industrial and food processing applications with a variety of options and accessories.