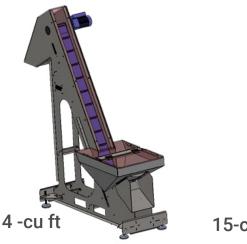

#### Our pre-configured Hopper Elevators (Drag-Thru Prefeeders) are available in 3 sizes:

- Capacity Options: 4 -cu ft, 15-cu ft and 28-cu ft
- Conveyor Widths: 10", 14" and 20"
- Belt Options: Urethane Fabric Belt and Modular Plastic Belt

- Cleat size and spacing based on application
- Custom sizes and designs are also available