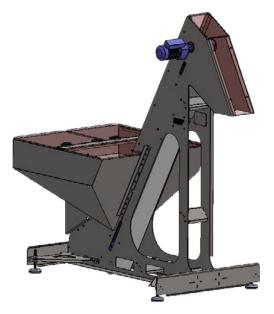

## **Hopper Elevators**

#### Designed to simplify material handling

- Delivers a steady, controlled flow of materials to the next phase of automation
- Plug-and-play setup for quick, easy installation
- Scalable design adjusts to various discharge heights
- Sealed hopper with hinged Lexan covers for easy monitoring, access, and safety
- Flexible motor mounting configuration
- Hopper cleanout chute for convenience
- Quick delivery options
- Sanitary models available