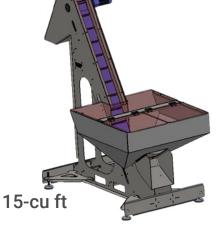

#### Our pre-configured Hopper Elevators (Drag-Thru Prefeeders) are available in 3 sizes:

- Capacity Options: 4 -cu ft, 15-cu ft and 28-cu ft
- Conveyor Widths: 10", 14" and 20"
- Belt Options: Urethane Fabric Belt and Modular Plastic Belt

- Cleat size and spacing based on application
- Custom sizes and designs are also available