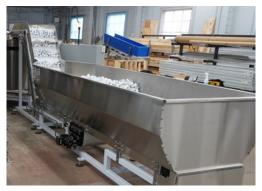

## **Hopper Elevators**

#### Designed to simplify material handling

- Delivers a steady, controlled flow of materials to the next phase of automation
- Plug-and-play setup for quick, easy installation
- Scalable design adjusts to various discharge heights
- Sealed hopper with hinged Lexan covers for easy monitoring, access, and safety
- Flexible motor mounting configuration
- Hopper cleanout chute for convenience
- Quick delivery options
- Sanitary models available

#### Our pre-configured Hopper Elevators (Drag-Thru Prefeeders) are available in 3 sizes:

- Capacity Options: 4 -cu ft, 15-cu ft and 28-cu ft
- Conveyor Widths: 10", 14" and 20"
- Belt Options: Urethane Fabric Belt and Modular Plastic Belt

- Cleat size and spacing based on application
- Custom sizes and designs are also available