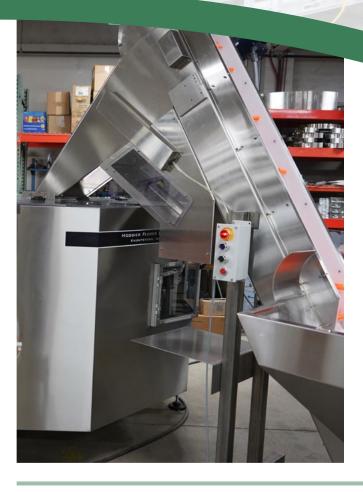

## **Hopper Elevators**

#### Designed to simplify material handling

- Delivers a steady, controlled flow of materials to the next phase of automation
- Plug-and-play setup for quick, easy installation
- Scalable design adjusts to various discharge heights
- Sealed hopper with hinged Lexan covers for easy monitoring, access, and safety
- Flexible motor mounting configuration
- Hopper cleanout chute for convenience
- Quick delivery options
- Sanitary models available