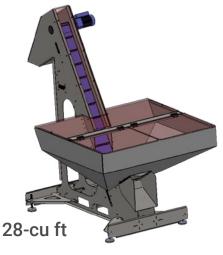

## **Hopper Elevators**

#### Designed to simplify material handling

- Delivers a steady, controlled flow of materials to the next phase of automation
- Plug-and-play setup for quick, easy installation
- Scalable design adjusts to various discharge heights
- Sealed hopper with hinged Lexan covers for easy monitoring, access, and safety
- Flexible motor mounting configuration
- Hopper cleanout chute for convenience
- Quick delivery options
- Sanitary models available

#### Our pre-configured Hopper Elevators (Drag-Thru Prefeeders) are available in 3 sizes:

- Capacity Options: 4 -cu ft, 15-cu ft and 28-cu ft
- Conveyor Widths: 10", 14" and 20"
- Belt Options: Urethane Fabric Belt and Modular Plastic Belt