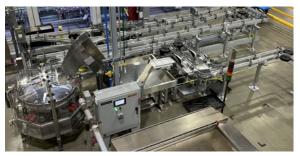

## **Hopper Elevators**

#### Designed to simplify material handling

- Delivers a steady, controlled flow of materials to the next phase of automation
- Plug-and-play setup for quick, easy installation
- Scalable design adjusts to various discharge heights
- Sealed hopper with hinged Lexan covers for easy monitoring, access, and safety
- Flexible motor mounting configuration
- Hopper cleanout chute for convenience
- Quick delivery options
- Sanitary models available

#### Our pre-configured Hopper Elevators (Drag-Thru Prefeeders) are available in 3 sizes:

- Capacity Options: 4 -cu ft, 15-cu ft and 28-cu ft
- Conveyor Widths: 10", 14" and 20"
- Belt Options: Urethane Fabric Belt and Modular Plastic Belt