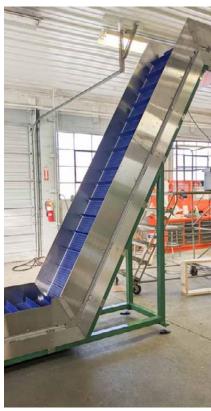

## **Hopper Elevators**

#### Designed to simplify material handling

- Delivers a steady, controlled flow of materials to the next phase of automation
- Plug-and-play setup for quick, easy installation
- Scalable design adjusts to various discharge heights
- Sealed hopper with hinged Lexan covers for easy monitoring, access, and safety
- Flexible motor mounting configuration
- Hopper cleanout chute for convenience
- Quick delivery options
- Sanitary models available