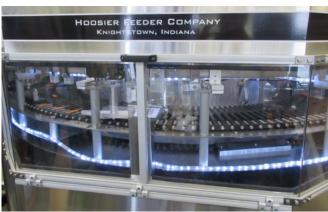

## **Centrifugal Feeder Bowls**

High-speed parts handling machines that delicately and reliably output parts for packaging and assembly

- Rates up to 3,000 parts per minute
- Side ranging from 15 inches to 60 inches
- Local PLC Programming Available
- Prefeeders Available

#### **Standard Centrifugal Feeders**

Standard Centrifugal Feeders are versatile systems designed to efficiently orient and feed a variety of products.