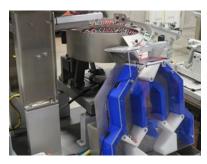

#### Scallop & Puck Centrifugal Feeders

Scallop Feeders are tailored for cylindrical or parts with a high length-to-diameter ratio. Puck Feeders provide stability for parts that cannot stand upright independently.