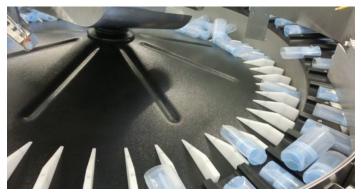

#### Scallop & Puck Centrifugal Feeders

Scallop Feeders are tailored for cylindrical or parts with a high length-to-diameter ratio. Puck Feeders provide stability for parts that cannot stand upright independently.