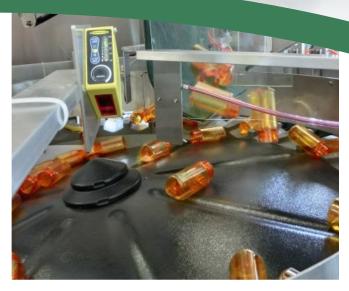

#### Scallop & Puck Centrifugal Feeders

Scallop Feeders are tailored for cylindrical or parts with a high length-to-diameter ratio. Puck Feeders provide stability for parts that cannot stand upright independently.