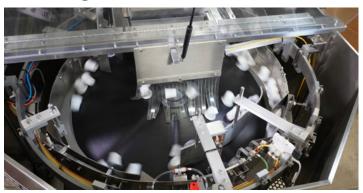

## **Centrifugal Feeder Bowls**

High-speed parts handling machines that delicately and reliably output parts for packaging and assembly

- Rates up to 3,000 parts per minute
- Side ranging from 15 inches to 60 inches
- Local PLC Programming Available
- Prefeeders Available

#### **Standard Centrifugal Feeders**

Standard Centrifugal Feeders are versatile systems designed to efficiently orient and feed a variety of products.