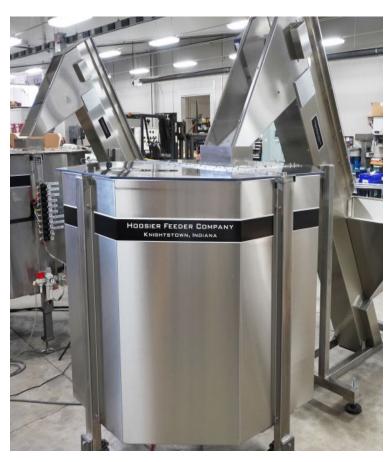

## **Centrifugal Feeder Bowls**

High-speed parts handling machines that delicately and reliably output parts for packaging and assembly

- Rates up to 3,000 parts per minute
- Side ranging from 15 inches to 60 inches
- Local PLC Programming Available
- Prefeeders Available

#### **Centrifugal Feeders are available in 4 models:**