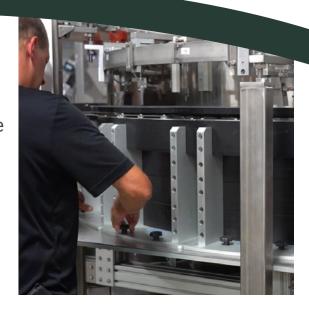

## **Centrifugal Feeder Bowls**

High-speed parts handling machines that delicately and reliably output parts for packaging and assembly

- Rates up to 3,000 parts per minute
- Side ranging from 15 inches to 60 inches
- Local PLC Programming Available
- Prefeeders Available

#### **Standard Centrifugal Feeders**

Standard Centrifugal Feeders are versatile systems designed to efficiently orient and feed a variety of products.