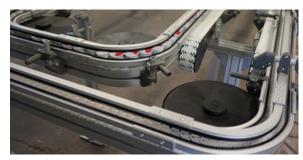

#### **Standard Centrifugal Feeders**

Standard Centrifugal Feeders are versatile systems designed to efficiently orient and feed a variety of products.