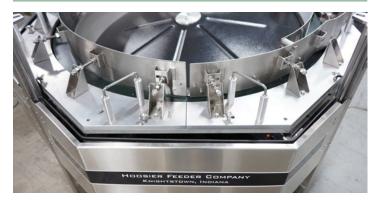

#### **Standard Centrifugal Feeders**

Standard Centrifugal Feeders are versatile systems designed to efficiently orient and feed a variety of products.

#### **Modular Centrifugal Feeders**

Modular Centrifugal Feeders are ideal for dynamic manufacturing environments where quick retooling and adaptability are essential.