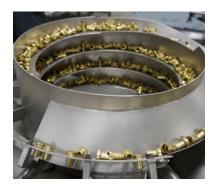

#### Scallop & Puck Centrifugal Feeders

Scallop Feeders are tailored for cylindrical or parts with a high length-to-diameter ratio. Puck Feeders provide stability for parts that cannot stand upright independently.