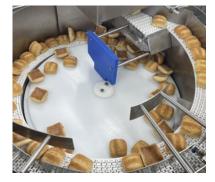

#### **Modular Centrifugal Feeders**

Modular Centrifugal Feeders are ideal for dynamic manufacturing environments where quick retooling and adaptability are essential.