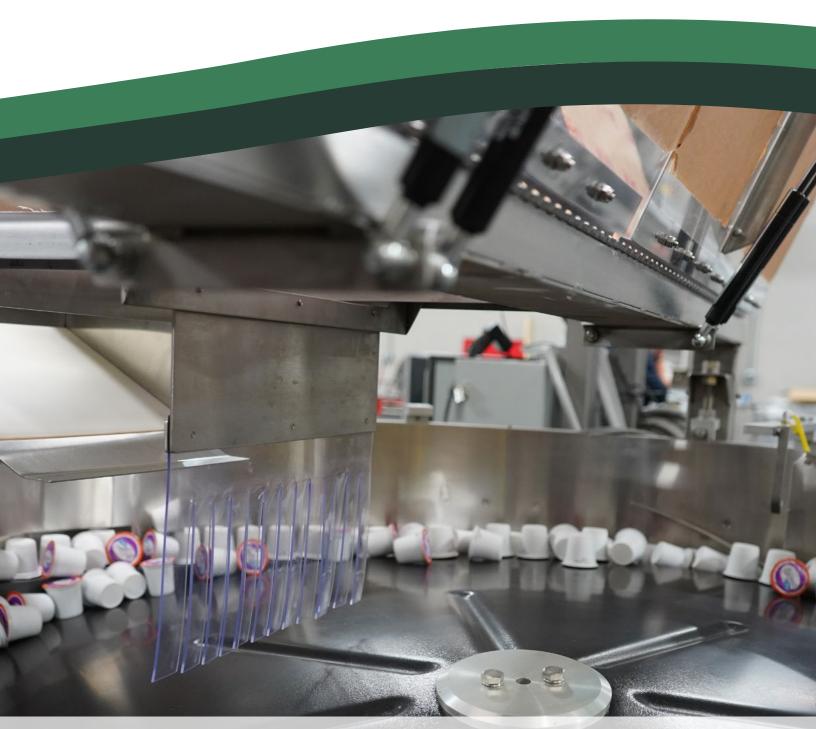

## **Centrifugal Feeder Bowls**

High-speed parts handling machines that delicately and reliably output parts for packaging and assembly

- Rates up to 3,000 parts per minute
- Side ranging from 15 inches to 60 inches
- Local PLC Programming Available
- Prefeeders Available

#### Scallop & Puck Centrifugal Feeders

Scallop Feeders are tailored for cylindrical or parts with a high length-to-diameter ratio. Puck Feeders provide stability for parts that cannot stand upright independently.