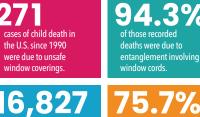

children in the US were treated for injuries caused by window treatments between 1990 and 2015. of reported injuries involved horizontal blinds the most common product in homes