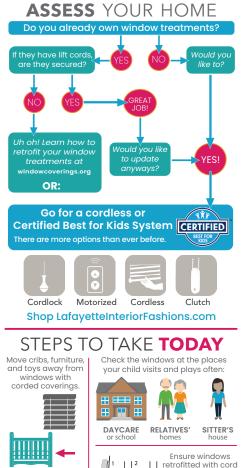

## **Child Safe Options Explained:**

#### Accu-Rise® Cordless

Our Accu-Rise® cordless operation is suitable for larger blinds and shades and available on the optional Top-Down / Bottom-Up Lifting System (for Parasol® Cellular Shades). Accu-Rise® allows you to raise and lower the blinds or shades with the simple touch of your fingers. Operating cords are eliminated for a clean, uncluttered look. No worries about children or pets becoming entangled in hanging cords or controls!

#### CareRING<sup>™</sup> Cordless

All our roman shades come standard with the TLC cord sleeve and we've taken extra care to make them even safer. Our CareRING<sup>TM</sup> Cordless Control eliminates dangling lift cords, taking child safety precautions to the next level for added confidence and comfort. Simply reach for the CareRING<sup>TM</sup> hidden on the back of the bottom hem of the shade to effortlessly raise and lower the shade to the desired position.

#### Glissade™

Glissade<sup>™</sup> offers a safe vertical solution for sliding glass doors, very large windows, or as a room divider. No operating cords or chains necessary, simply slide side to side with a touch of your hand.

#### Lift & Lock™

Lift & Lock<sup>TM</sup> is a budget friendly, child-safe option for 2'' and  $2^1/2''$  horizontal blinds and cellular shades. Raise and lower the blind with the press of a button or simply tilt the blind with the twist of a color-coordinated wand.

#### Motorization (Lift, Tilt & Lift, Tilt Only)

We offer a wide variety of window fashions with motorized options that eliminate the need for lift cords, providing ultimate convenience and superior operation. Motorized window coverings are easy to control via remote or wall switch and create a safer environment for children. This provides peace of mind for you by eliminating dangerous cords.

#### Sure-Lift™ Retractable Cord

The Sure-Lift<sup>™</sup> system operates safely on shades with one retractable cord designed to stay out of the reach of small children. Whether the shade is raised or lowered, the cord stays at the same length, making it less accessible to little ones.

#### Wands

Replacing tilt cords with wands is a simple way to keep children and pets safe. The wand draw option for vertical applications is a great solution too.

#### Other Child Safe Alternatives:

Custom shutters from Lafayette are cordless by design and provide an elegant, child-safe solution for homes with young children.

Help us spread the word on #childsafety.