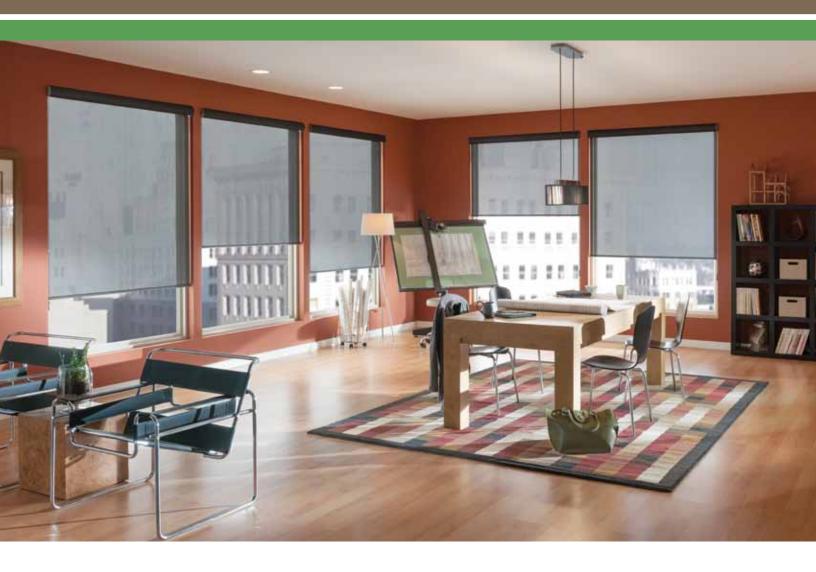

## **KOOLBLACK**™ Technology Offers Energy Efficiency

KOOLBLACK<sup>™</sup> Technology is a patented technology that enhances dark colored fabric's heat reflectivity by increasing its near infrared reflection (NIR).

While conventional dark screen fabric provides superior view through and exceptional glare control, it absorbs the energy that is created by near infrared wavelength. A dark screen fabric with KOOLBLACK™ Technology enables the

fabric to reflect more solar heat, therefore, absorb less energy. As a result, KOOLBLACK™ Technology increases the energy efficiency of dark solar shade fabrics to levels comparable with light colors!

Only dark solar shade fabrics with KOOLBLACK™ Technology provide exceptional glare control, comfortable view through and elegant streetside aesthetics while reducing heat.