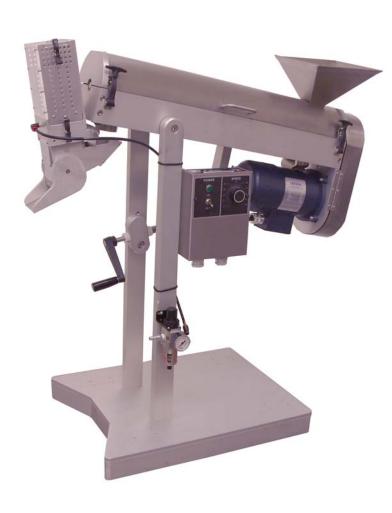

# CPT 200 CAPSULE POLISHER WITH SORTFAST

# **SPECIFICATIONS**

WIDTH 18"
HEIGHT 36"
LENGTH 32"
WEIGHT NET 72 LBS.

### **ELECTRICAL**

MOTOR 1/4 HP PERMANENT MAGNET VARIABLE SPEED. 115V/1PH/60 CYCLE

### **INCLUDES**

- FDA APPROVED NYLON BRUSH
- ALL STAINLESS STEEL CONTACT PARTS
- STAINLESS STEEL POLISHING TUBE
- HEAVY DUTY SEALED BALL BEARINGS
- NON-MARKING RIGID, SWIVEL CASTERS
- VARI-CONTROL MOTOR DRIVE
- CLEAR ANODIZED ALUMINUM FRAME
- HEAVY DUTY RUBBER FASTENERS

### SPECIAL FEATURES INCLUDE

- HINGED ACCESS DOORS PREVENT DAMAGE FROM CONSTANT REMOVAL
- REMOVABLE BRUSH FROM SHAFT REDUCES REPLACEMENT BRUSH COST
- BRUSH "EASYLOCKS" MAKE BRUSH INSTALLATION AND REMOVAL A SIMPLE TASK
- COMPACT DESIGN REQUIRES LESS SPACE BUT INCLUDES SAME CLEANING EFFICIENCY AS LARGER POLISHERS
- INFEED END CAP IS DESIGNED TO ENSURE THAT 100% OF CAPSULES ARE REMOVED FROM CLEANING CHAMBER
- COMPONENTS DISASSEMBLE IN LESS THAN 60 SECONDS
- "EASY TILT" HAND-CRANK DESIGNED FOR EASY ADJUSTMENT OF CLEANING ANGLES
- WE CAN RETROFIT TO ULTRA 8, PD8, TYPE 8 AND QUALIFILL SEMI-AUTOMATIC MACHINES