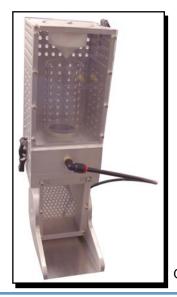

## **OPTIONAL**

CPT SORTFAST. ENGINEERED TO REMOVE EMPTY, BROKEN, SEPARATED AND UNDERWEIGHT CAPSULES

Control Panel

**Optional Sortfast**