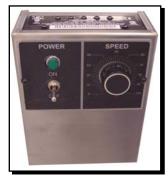

LESS STEEL POLISHING TUBE
- HEAVY DUTY SEALED BALL BEARINGS
- NON-MARKING RIGID, SWIVEL CASTERS
- VARI-CONTROL MOTOR DRIVE
- CLEAR ANODIZED ALUMINUM FRAME
- HEAVY DUTY RUBBER FASTENERS

### SPECIAL FEATURES INCLUDE

- HINGED ACCESS DOORS PREVENT DAMAGE FROM CONSTANT REMOVAL
- REMOVABLE BRUSH FROM SHAFT REDUCES REPLACEMENT BRUSH COST
- BRUSH "EASYLOCKS" MAKE BRUSH INSTALLATION AND REMOVAL A SIMPLE TASK
- COMPACT DESIGN REQUIRES LESS SPACE BUT INCLUDES SAME CLEANING EFFICIENCY AS LARGER POLISHERS
- INFEED END CAP IS DESIGNED TO ENSURE THAT 100% OF CAPSULES ARE REMOVED FROM CLEANING CHAMBER
- COMPONENTS DISASSEMBLE IN LESS THAN 60 SECONDS
- "EASY TILT" HAND-CRANK DESIGNED FOR EASY ADJUSTMENT OF CLEANING ANGLES
- WE CAN RETROFIT TO ULTRA 8, PD8, TYPE 8 AND QUALIFILL SEMI-AUTOMATIC MACHINES





Control Panel

**Optional Sortfast**