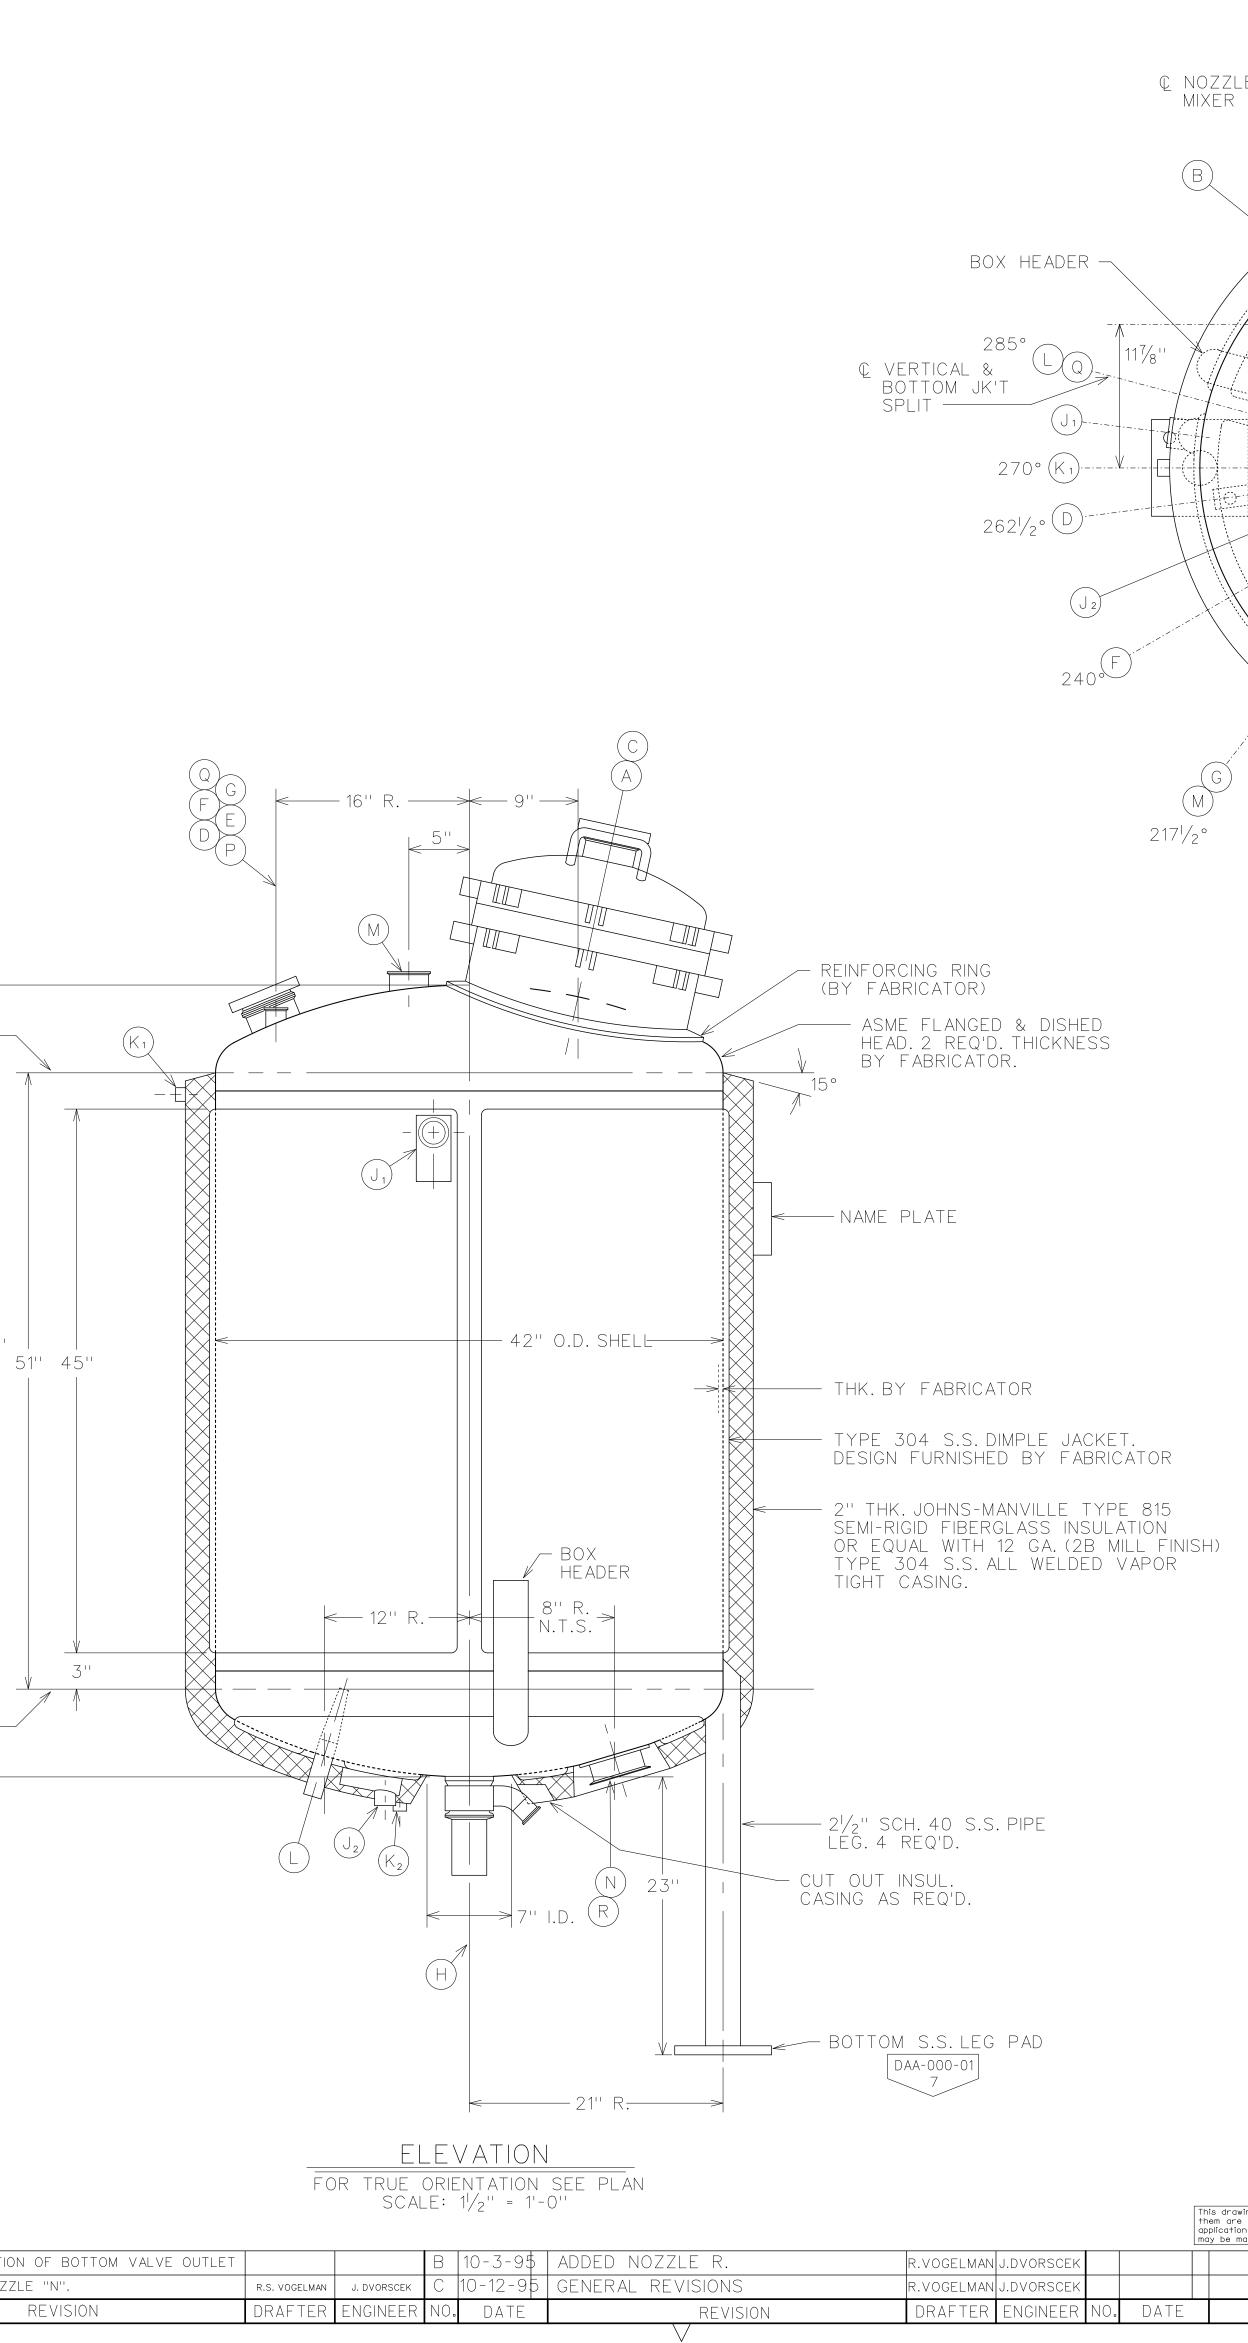

| $\wedge$                                                                                                                                                                                                                                                                                                                                                                                                                                                                                                                                                                                                                                                                                                                                                                                                                                                                                                                                                                                                                                                                                                                                                                                                                                                                                                                                                                                                                                                                                                                                                                                                                                                                                                                                                                                                                                                                                                                                                                                                                                                                                                                                                                                                                                                                                                                                                                                               |                                                 |                                                                                                                                                                                                                                                                                                                                                                                                                                                                                                                                                                                                                                                                                                                                                                                                                                                                                                                                          |  |  |
|--------------------------------------------------------------------------------------------------------------------------------------------------------------------------------------------------------------------------------------------------------------------------------------------------------------------------------------------------------------------------------------------------------------------------------------------------------------------------------------------------------------------------------------------------------------------------------------------------------------------------------------------------------------------------------------------------------------------------------------------------------------------------------------------------------------------------------------------------------------------------------------------------------------------------------------------------------------------------------------------------------------------------------------------------------------------------------------------------------------------------------------------------------------------------------------------------------------------------------------------------------------------------------------------------------------------------------------------------------------------------------------------------------------------------------------------------------------------------------------------------------------------------------------------------------------------------------------------------------------------------------------------------------------------------------------------------------------------------------------------------------------------------------------------------------------------------------------------------------------------------------------------------------------------------------------------------------------------------------------------------------------------------------------------------------------------------------------------------------------------------------------------------------------------------------------------------------------------------------------------------------------------------------------------------------------------------------------------------------------------------------------------------------|-------------------------------------------------|------------------------------------------------------------------------------------------------------------------------------------------------------------------------------------------------------------------------------------------------------------------------------------------------------------------------------------------------------------------------------------------------------------------------------------------------------------------------------------------------------------------------------------------------------------------------------------------------------------------------------------------------------------------------------------------------------------------------------------------------------------------------------------------------------------------------------------------------------------------------------------------------------------------------------------------|--|--|
|                                                                                                                                                                                                                                                                                                                                                                                                                                                                                                                                                                                                                                                                                                                                                                                                                                                                                                                                                                                                                                                                                                                                                                                                                                                                                                                                                                                                                                                                                                                                                                                                                                                                                                                                                                                                                                                                                                                                                                                                                                                                                                                                                                                                                                                                                                                                                                                                        | MATERIA                                         | SPECIFIC                                                                                                                                                                                                                                                                                                                                                                                                                                                                                                                                                                                                                                                                                                                                                                                                                                                                                                                                 |  |  |
| O°<br>KER SHAFT                                                                                                                                                                                                                                                                                                                                                                                                                                                                                                                                                                                                                                                                                                                                                                                                                                                                                                                                                                                                                                                                                                                                                                                                                                                                                                                                                                                                                                                                                                                                                                                                                                                                                                                                                                                                                                                                                                                                                                                                                                                                                                                                                                                                                                                                                                                                                                                        | TANK A<br>JACKET<br>VESSEL<br>MANHOL<br>COUPLIN | AND RELATED PARTS: TYPE<br>AND RELATED PARTS: TY<br>SUPPORT: TYPE 304 STA<br>E GASKET: O-RING SILICON<br>NGS: 3000#<br>D NOZZLES: 150# ANSI-RF<br>WITH SCH. 40                                                                                                                                                                                                                                                                                                                                                                                                                                                                                                                                                                                                                                                                                                                                                                           |  |  |
| 45°<br>C NAVE PLAIE<br>C LEGS<br>C D.D. TARK SHELL<br>D.D. DMPLED JACKET<br>D.D. INSULATION CASING<br>C BOTTOM DISCHARGE<br>C LIFTING LUGS<br>C LIFTING LUGS |                                                 | WITH SCH. 40   CONSTRUCTION   1. VESSEL IS OF CODE DESIGN AND<br>ACCORDANCE WITH THE LATEST E<br>SECTION VIII, DIVISION I.   2. ALL WELDED USING ELECTRIC ARC   3. ALL WELDED USING ELECTRIC ARC   3. ALL WELDED USING ELECTRIC ARC   3. ALL WELDED USING ELECTRIC ARC   4. ALL MAIN SEAMS TO BE BUTT JC   ITS EQUIVALENT.   5. THE FINISHED SIZE OF FILLET WEL   THE SIZE SHOWN OR IF NOT SHOW   6. FOR TANKS WHERE CARBON STEEL   USE TYPE 309 STAINLESS STEEL   SHIELDED ARC.   7. ALL BOLT HOLES TO STRADDLE N   (G'-I80') OR ITS PARALLEL, UNLESS   8. ALL GASKET SURFACES MUST BE   TO WITHIN .0IO".   9. TANK INTERIOR MUST BE COMPLET   DESIGN PRESSURE 50   DESIGN PRESSURE 51   DESIGN PRESSURE 51   DESIGN PRESSURE 52   DESIGN PRESSURE 54   JOINT EFFICIENCY HEADS 50   JOINT EFFICIENCY HEADS 50   JOINT EFFICIENCY HEADS 50   JOINT EFFICIENCY HEADS 51   JOINT EFFICIENCY HEADS 51   INTERNAL: No. 4, 180 GRIT (32-42 54 |  |  |
| SQUARE<br>CORNER 10°                                                                                                                                                                                                                                                                                                                                                                                                                                                                                                                                                                                                                                                                                                                                                                                                                                                                                                                                                                                                                                                                                                                                                                                                                                                                                                                                                                                                                                                                                                                                                                                                                                                                                                                                                                                                                                                                                                                                                                                                                                                                                                                                                                                                                                                                                                                                                                                   | RELATEI<br>DAA-OC<br>DSM-01                     |                                                                                                                                                                                                                                                                                                                                                                                                                                                                                                                                                                                                                                                                                                                                                                                                                                                                                                                                          |  |  |
|                                                                                                                                                                                                                                                                                                                                                                                                                                                                                                                                                                                                                                                                                                                                                                                                                                                                                                                                                                                                                                                                                                                                                                                                                                                                                                                                                                                                                                                                                                                                                                                                                                                                                                                                                                                                                                                                                                                                                                                                                                                                                                                                                                                                                                                                                                                                                                                                        | Q 1<br>P 1<br>N 1                               | WELDING FERRULE<br>2" TRI-CLAMP 14MPW-TA<br>WELDING FERRULE<br>BURNS FLUSH BULB TEI<br>PROVIDED BY ABBOTT.I<br>BY FABRICATOR.                                                                                                                                                                                                                                                                                                                                                                                                                                                                                                                                                                                                                                                                                                                                                                                                            |  |  |
| <u>SECTION A-A</u><br>scale: none                                                                                                                                                                                                                                                                                                                                                                                                                                                                                                                                                                                                                                                                                                                                                                                                                                                                                                                                                                                                                                                                                                                                                                                                                                                                                                                                                                                                                                                                                                                                                                                                                                                                                                                                                                                                                                                                                                                                                                                                                                                                                                                                                                                                                                                                                                                                                                      | M 1<br>L 1<br>K 2                               | 3" TRI-CLAMP 14MPW-TA<br>WELDING FERRULE<br>ASHCROFT PART #15 W 0450<br>WELD-IN TYPE THERMOV                                                                                                                                                                                                                                                                                                                                                                                                                                                                                                                                                                                                                                                                                                                                                                                                                                             |  |  |
| 8" R.                                                                                                                                                                                                                                                                                                                                                                                                                                                                                                                                                                                                                                                                                                                                                                                                                                                                                                                                                                                                                                                                                                                                                                                                                                                                                                                                                                                                                                                                                                                                                                                                                                                                                                                                                                                                                                                                                                                                                                                                                                                                                                                                                                                                                                                                                                                                                                                                  | J 2<br>H 1                                      | MANIFOLD JACKET WITH<br>THREADED COUPLING<br>11/2" ASEPCO FLUSH BOT<br>WITH PNEUMATIC OPERAT<br>BY ABBOTT. INSTALLED BY                                                                                                                                                                                                                                                                                                                                                                                                                                                                                                                                                                                                                                                                                                                                                                                                                  |  |  |
| N N                                                                                                                                                                                                                                                                                                                                                                                                                                                                                                                                                                                                                                                                                                                                                                                                                                                                                                                                                                                                                                                                                                                                                                                                                                                                                                                                                                                                                                                                                                                                                                                                                                                                                                                                                                                                                                                                                                                                                                                                                                                                                                                                                                                                                                                                                                                                                                                                    | G 1<br>F 1                                      | 2" TRI-CLAMP 14MPW-TA<br>WELDING FERRULE<br>1 <sup>1</sup> / <sub>2</sub> " TRI-CLAMP 14MPW-<br>WELDING FERRULE                                                                                                                                                                                                                                                                                                                                                                                                                                                                                                                                                                                                                                                                                                                                                                                                                          |  |  |
| <u>NOZZLE N</u><br>Scale: 3" = 1'-0"                                                                                                                                                                                                                                                                                                                                                                                                                                                                                                                                                                                                                                                                                                                                                                                                                                                                                                                                                                                                                                                                                                                                                                                                                                                                                                                                                                                                                                                                                                                                                                                                                                                                                                                                                                                                                                                                                                                                                                                                                                                                                                                                                                                                                                                                                                                                                                   | E 1<br>D 1<br>C 2                               | 11/2" TRI-CLAMP 14MPW-<br>WELDING FERRULE<br>11/2" TRI-CLAMP 14MPW-<br>WELDING FERRULE WITH<br>4" J.M. CANTY FUSSVIEW<br>MODEL #316-SS-4-FV150<br>AND INSTALLED BY FABR                                                                                                                                                                                                                                                                                                                                                                                                                                                                                                                                                                                                                                                                                                                                                                  |  |  |
| R1SANITARY TANK SPUD FOR ROSEMOUNT INC.<br>MODEL 3051 PRESSURE TRANSIMTTER. PURCHASED<br>BY ABBOTT. INSTALLED BY FABRICATOR.LEVELLET.NO.<br>REQ.DESCRIPTIONSERVICEDETA                                                                                                                                                                                                                                                                                                                                                                                                                                                                                                                                                                                                                                                                                                                                                                                                                                                                                                                                                                                                                                                                                                                                                                                                                                                                                                                                                                                                                                                                                                                                                                                                                                                                                                                                                                                                                                                                                                                                                                                                                                                                                                                                                                                                                                 | B 1<br>- A 1<br>AIL LET. NO.<br>REQ.            | 8" FLANGED MIXING NOZ<br>18" DIA. S.S. SANITARY M<br>DESCRIF<br>TANK OPE                                                                                                                                                                                                                                                                                                                                                                                                                                                                                                                                                                                                                                                                                                                                                                                                                                                                 |  |  |
| polication data shown berein is confidential No use or disclosure thereofil ON THE CAD CVCTEN 🛛 🗖 🔤                                                                                                                                                                                                                                                                                                                                                                                                                                                                                                                                                                                                                                                                                                                                                                                                                                                                                                                                                                                                                                                                                                                                                                                                                                                                                                                                                                                                                                                                                                                                                                                                                                                                                                                                                                                                                                                                                                                                                                                                                                                                                                                                                                                                                                                                                                    | ABBOTT LA                                       | FILE                                                                                                                                                                                                                                                                                                                                                                                                                                                                                                                                                                                                                                                                                                                                                                                                                                                                                                                                     |  |  |
| REVISION DRAFTER ENGINEER R.VOGELMAN J. DVORSCEK J. DV                                                                                                                                                                                                                                                                                                                                                                                                                                                                                                                                                                                                                                                                                                                                                                                                                                                                                                                                                                                                                                                                                                                                                                                                                                                                                                                                                                                                                                                                                                                                                                                                                                                                                                                                                                                                                                                                                                                                                                                                                                                                                                                                                                                                                                                                                                                                                 | r date<br>VORSCEK 3-17                          | -95 SCALE DRWG. NO.                                                                                                                                                                                                                                                                                                                                                                                                                                                                                                                                                                                                                                                                                                                                                                                                                                                                                                                      |  |  |
| V                                                                                                                                                                                                                                                                                                                                                                                                                                                                                                                                                                                                                                                                                                                                                                                                                                                                                                                                                                                                                                                                                                                                                                                                                                                                                                                                                                                                                                                                                                                                                                                                                                                                                                                                                                                                                                                                                                                                                                                                                                                                                                                                                                                                                                                                                                                                                                                                      |                                                 | F                                                                                                                                                                                                                                                                                                                                                                                                                                                                                                                                                                                                                                                                                                                                                                                                                                                                                                                                        |  |  |

| ICATIONS                                                                                                                   |                                   |       |        |            |
|----------------------------------------------------------------------------------------------------------------------------|-----------------------------------|-------|--------|------------|
| PE 316L STAINLESS STEEL<br>YPE 304L STAINLESS STEEL<br>TAINLESS STEEL                                                      |                                   |       |        |            |
| ONE (FDA APPROVED)<br>F T-316L S.S. SLIP-ON FLANGE<br>O NOZZLE NECK                                                        |                                   |       |        |            |
| ) FABRICATION SHALL BE IN<br>EDITION OF THE A.S.M.E. CODE                                                                  |                                   |       |        |            |
| RC.<br>ONTINUOUS, OF UNIFORM SIZE<br>AND OTHER DEFECTS.<br>JOINTS, DOUBLE WELDED OR                                        |                                   |       |        |            |
| ELDS MUST BE A MINIMUM OF<br>DWN THE SIZE OF A FULL FILLET.<br>_ IS WELDED TO STAINLESS STEEL<br>L COATED ROD OR EQUAL FOR |                                   |       |        |            |
| MAJOR VESSEL CENTER LINES<br>S OTHERWISE NOTED.<br>E FREE OF WARPAGE AND FLAT                                              |                                   |       |        |            |
| ETELY SELF DRAINING.                                                                                                       |                                   |       |        |            |
| TANK JACKET                                                                                                                |                                   |       |        |            |
| 50 PSIG & F.V. 150 PSIG & F.V.   20° TO 365°F. -20° TO 365°F.   80 PSIG 237 PSIG   NONE NONE                               |                                   |       |        | $\nearrow$ |
| 15,700 PSI 14,900 PSI                                                                                                      |                                   |       |        |            |
| SPOT - CIRC. & LONG. SEAMS                                                                                                 |                                   |       |        |            |
| YES                                                                                                                        | Y                                 | ES    |        |            |
| 42 RMS) FINISH WITH WELDS<br>FLUSH TO MATCH.                                                                               |                                   |       |        |            |
| LDS GROUND SMOOTH &                                                                                                        |                                   |       |        |            |
|                                                                                                                            |                                   |       |        |            |
| ′ F                                                                                                                        | ULL                               |       |        |            |
| ANK DETAILS<br>5. sanitary man                                                                                             | HOLE                              |       |        |            |
| -TANK                                                                                                                      | SPARE                             | DAA-0 |        |            |
| TANK                                                                                                                       | LIGHT                             | DAA-0 | 00-01  |            |
| EMP. REC.<br>. INSTALLED                                                                                                   | TEMP.                             |       |        |            |
| TANK                                                                                                                       | SPRAY                             | DAA-0 | 00-01  |            |
| 50 LHW 260SL                                                                                                               | BALL                              |       |        |            |
| DWELL                                                                                                                      | TEMP.<br>INSUL.<br>TEST<br>CPL'GS | DAA-0 |        | /          |
| H 1 <sup>1</sup> /2''                                                                                                      | JACKET<br>INLET/<br>OUTLET        | DAA-0 |        |            |
| TTOM VALVE<br>TOR. PROVIDED<br>BY FABRICATOR.                                                                              | DRAIN                             | DAA-0 | 00-01  |            |
| TANK                                                                                                                       | SAFETY<br>VENT                    | DAA-0 | 00-01  |            |
| -TANK                                                                                                                      | MANUAL                            | DAA-0 | 00-01  |            |
| - T ANK                                                                                                                    | VENT<br>PURGE                     | DAA-0 | 00-01  |            |
| - T ANK                                                                                                                    | INLET<br>PRODUCT                  | DAA-0 |        |            |
| H DIVERTER<br>W SIGHT GLASS<br>D TRI. PROVIDED<br>BRICATOR.                                                                | INLET<br>SIGHT/<br>LIGHT          |       |        |            |
| DZZLE                                                                                                                      | AGITATOR                          | DAA-0 | 00-01  |            |
| MANHOLE                                                                                                                    | MANWAY                            | DSM-0 | )18-01 |            |
| IPTION                                                                                                                     | SERVICE                           | DET   | - AIL  |            |
| PENINGS                                                                                                                    | PLOTTED: 11-                      | 8-05  |        |            |
|                                                                                                                            |                                   | 5 30  |        |            |
| 300 U.S. GAL. S.S.<br>DIMPLED JACKETED<br>DRUG MIX TANK                                                                    |                                   |       |        |            |
| vsc00312.dgn                                                                                                               |                                   |       |        |            |
| VSC-003-12 D                                                                                                               |                                   |       |        |            |
|                                                                                                                            |                                   |       |        |            |