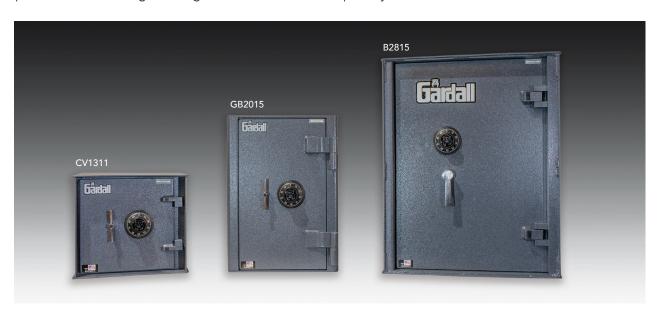

## "B" Rated Money Chests

These "B" rated burglary safes are great for commercial storage or home use. They feature laser cut 1/2" plate steel doors, large locking bolts and bolt down capability. Available in three different sizes.

## **Standard Features**

- 1/2" plate steel door
- 1/4" steel body
- 3 active 1" locking bolts
- UL listed, Group II combination lock
- Heavy duty hinges
- Full length locking bar to deter prying attack on hinges
- 4 anchoring holes in bottom
- Model GB2015 has one adjustable shelf
- Model B2815 has two adjustable shelves

## **Lock Options**

- Type I electronic locks, \$175 list extra
- Model CV1311 available with dual key lock

|        | Outside Dimensions |      |      | Inside Dimensions |      |      | Inside       | Weight |
|--------|--------------------|------|------|-------------------|------|------|--------------|--------|
| Model  | Н                  | W    | D    | Н                 | W    | D    | Cubic Inches | (lbs.) |
| CV1311 | 13"                | 14¾" | 16¼" | 12½"              | 13¾" | 13"  | 2234         | 98     |
| GB2015 | 20½"               | 15¾" | 18¼" | 20"               | 15¼" | 15¾" | 4804         | 182    |
| B2815  | 28½"               | 23½" | 17¾" | 28"               | 22½" | 13¼" | 8348         | 329    |

1/2" steel plate door, 1/4" prime steel body Add 2" to outside depth for dial and handle.