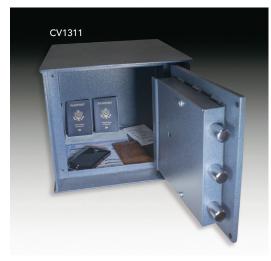

## **Lock Options**

- Type I electronic locks, \$175 list extra
- Model CV1311 available with dual key lock

|        | Outside Dimensions |      |      | Inside Dimensions |      |      | Inside       | Weight |
|--------|--------------------|------|------|-------------------|------|------|--------------|--------|
| Model  | Н                  | W    | D    | Н                 | W    | D    | Cubic Inches | (lbs.) |
| CV1311 | 13"                | 14¾" | 16¼" | 12½"              | 13¾" | 13"  | 2234         | 98     |
| GB2015 | 20½"               | 15¾" | 18¼" | 20"               | 15¼" | 15¾" | 4804         | 182    |
| B2815  | 28½"               | 23½" | 17¾" | 28"               | 22½" | 13¼" | 8348         | 329    |