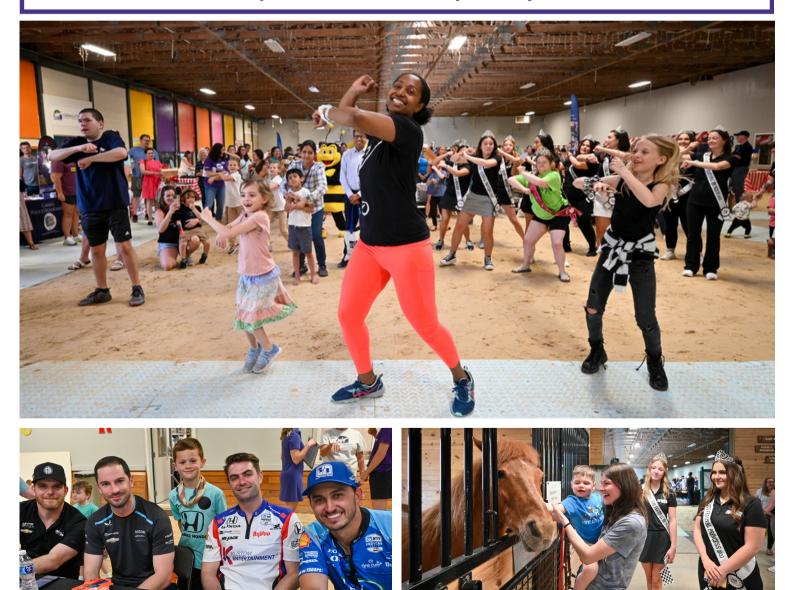

# May 8, 2024 • 4:00 PM-6:30 PM • Children's TherAplay

THANK YOU TO OUR SIGNATURE SPONSOR

INTERCONTINENTAL REAL ESTATE CORPORATION

Celebrate the month of May at Children's TherAplay with our *kiddos, families, and community members* at a sensory-friendly Carnival!

The Children's TherAplay Foundation, Inc. is a non-profit outpatient pediatric clinic providing physical, occupational, and speech therapy for children with disabilities and/or unique needs. Therapists use the movement of a horse as a tool during a therapy session for individualized skill development.