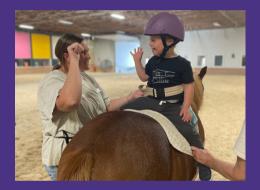

The Children's TherAplay Foundation, Inc. is a non-profit outpatient pediatric clinic providing physical, occupational, and speech therapy for children with disabilities and/or unique needs. Therapists use the movement of a horse as a tool during a therapy session for individualized skill development.

"Ollie's favorite words are horse and farm, and I believe 100% it's because of [Children's TherAplay]. It's been amazing for him, for us, for the community."

-Sasha, Ollie's Mom