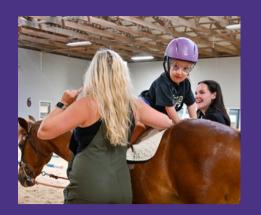

The Children's TherAplay Foundation, Inc. is a non-profit outpatient pediatric clinic providing physical, occupational, and speech therapy for children with disabilities and/or unique needs. Therapists use the movement of a horse as a tool during a therapy session for individualized skill development.

"Ollie's favorite words are horse and farm, and I believe 100% it's because of [Children's TherAplay]. It's been amazing for him, for us, for the community."

-Sasha, Ollie's Mom