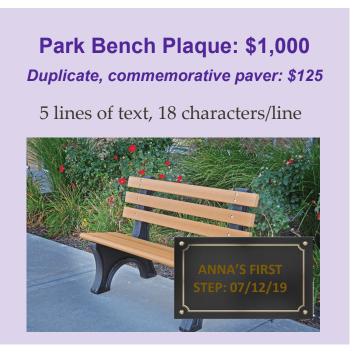

## Count me in! I'd like to leave my legacy and support Children's TherAplay!

| Brick & Plaque Orders                                                                                                                   |        |        |        |      |       |                |        |                    |                                                   |                                                                 |        |        |     |     |      |     |                  |                |
|-----------------------------------------------------------------------------------------------------------------------------------------|--------|--------|--------|------|-------|----------------|--------|--------------------|---------------------------------------------------|-----------------------------------------------------------------|--------|--------|-----|-----|------|-----|------------------|----------------|
| Oty.  Brick Options: Oty                                                                                                                |        |        |        |      |       |                |        |                    |                                                   |                                                                 |        |        |     |     |      |     |                  |                |
| <ul> <li>4x8 brick (3 lines, 18 characters/line)</li> <li>4x8 commemorative brick</li> </ul>                                            |        |        |        |      |       | \$100<br>\$75  |        |                    | Qty.                                              | 8x8 brick (5 lines, 18 characters/line) 8x8 commemorative brick |        |        |     |     |      |     |                  | \$250<br>\$200 |
|                                                                                                                                         |        |        |        |      |       | Plac           | lues   | Op                 |                                                   | s:                                                              |        |        |     |     |      |     |                  |                |
| <ul><li>Qty.</li><li>□ Boulder plaque</li><li>□ Commemorative boulder plaque</li></ul>                                                  |        |        |        |      |       | \$500<br>\$12! |        | Qty.               | Park bench plaque Commemorative park bench plaque |                                                                 |        |        |     |     |      |     | \$1,000<br>\$125 |                |
| Any symbol (period, comma, dash) is considered one space. No need to center the text. All text will be centered unless otherwise noted. |        |        |        |      |       |                |        |                    |                                                   |                                                                 |        |        |     |     |      |     |                  |                |
| 4 x 8 Brick                                                                                                                             |        |        |        |      |       |                |        |                    |                                                   |                                                                 |        |        |     |     |      |     |                  |                |
| Up to 3 lines,<br>18 characters                                                                                                         |        |        |        |      |       |                |        |                    |                                                   |                                                                 |        |        |     |     |      |     |                  |                |
| 8 x 8 Brick or<br>Plaque for Boulder<br>or Park Bench<br>Up to 5 lines,<br>18 characters                                                |        | -      |        |      |       |                |        |                    |                                                   |                                                                 |        |        |     |     |      |     |                  |                |
| Example                                                                                                                                 | E      | Т      | Н      | Α    | N     |                | s      | Т                  | 0                                                 | 0                                                               | D      |        | F   | О   | R    |     |                  |                |
| Liample                                                                                                                                 | T<br>S | H<br>E | E<br>P | Т    | V .   | E              | R<br>8 | Υ ,                |                                                   | 1 2                                                             | S<br>0 | T 1    | 6   | Т   | ı    | М   | E                | !              |
| Please return this<br>9919 Towne Rd.,<br>Name:                                                                                          | s for  | rmel   | , IN 4 | 1603 | 2   1 | coma           | alley  | <b>paya</b><br>@ch | ildre                                             | nsth                                                            | erap   | olay.d | org | pho | ne ( | 317 | 872              |                |