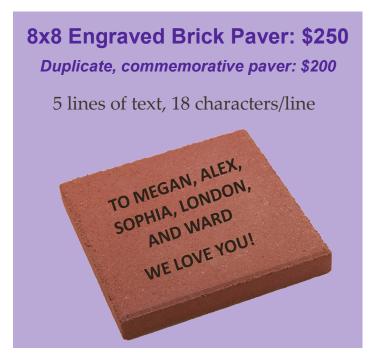

## Count me in! I'd like to leave my legacy and support Children's TherAplay!

| Brick & Plaque Orders                                                                                                                   |        |        |        |      |       |                |        |                    |                                                   |                                                                 |        |        |     |     |      |     |                  |                |
|-----------------------------------------------------------------------------------------------------------------------------------------|--------|--------|--------|------|-------|----------------|--------|--------------------|---------------------------------------------------|-----------------------------------------------------------------|--------|--------|-----|-----|------|-----|------------------|----------------|
| Oty.  Brick Options: Oty                                                                                                                |        |        |        |      |       |                |        |                    |                                                   |                                                                 |        |        |     |     |      |     |                  |                |
| <ul> <li>4x8 brick (3 lines, 18 characters/line)</li> <li>4x8 commemorative brick</li> </ul>                                            |        |        |        |      |       | \$100<br>\$75  |        |                    | Qty.                                              | 8x8 brick (5 lines, 18 characters/line) 8x8 commemorative brick |        |        |     |     |      |     |                  | \$250<br>\$200 |
|                                                                                                                                         |        |        |        |      |       | Plac           | lues   | Op                 |                                                   | s:                                                              |        |        |     |     |      |     |                  |                |
| <ul><li>Qty.</li><li>□ Boulder plaque</li><li>□ Commemorative boulder plaque</li></ul>                                                  |        |        |        |      |       | \$500<br>\$12! |        | Qty.               | Park bench plaque Commemorative park bench plaque |                                                                 |        |        |     |     |      |     | \$1,000<br>\$125 |                |
| Any symbol (period, comma, dash) is considered one space. No need to center the text. All text will be centered unless otherwise noted. |        |        |        |      |       |                |        |                    |                                                   |                                                                 |        |        |     |     |      |     |                  |                |
| 4 x 8 Brick                                                                                                                             |        |        |        |      |       |                |        |                    |                                                   |                                                                 |        |        |     |     |      |     |                  |                |
| Up to 3 lines,<br>18 characters                                                                                                         |        |        |        |      |       |                |        |                    |                                                   |                                                                 |        |        |     |     |      |     |                  |                |
| 8 x 8 Brick or<br>Plaque for Boulder<br>or Park Bench<br>Up to 5 lines,<br>18 characters                                                |        | -      |        |      |       |                |        |                    |                                                   |                                                                 |        |        |     |     |      |     |                  |                |
| Example                                                                                                                                 | E      | Т      | Н      | Α    | N     |                | s      | Т                  | 0                                                 | 0                                                               | D      |        | F   | О   | R    |     |                  |                |
| Liample                                                                                                                                 | T<br>S | H<br>E | E<br>P | Т    | V .   | E              | R<br>8 | Υ ,                |                                                   | 1 2                                                             | S<br>0 | T 1    | 6   | Т   | ı    | М   | E                | !              |
| Please return this<br>9919 Towne Rd.,<br>Name:                                                                                          | s for  | rmel   | , IN 4 | 1603 | 2   1 | coma           | alley  | <b>paya</b><br>@ch | ildre                                             | nsth                                                            | erap   | olay.d | org | pho | ne ( | 317 | 872              |                |