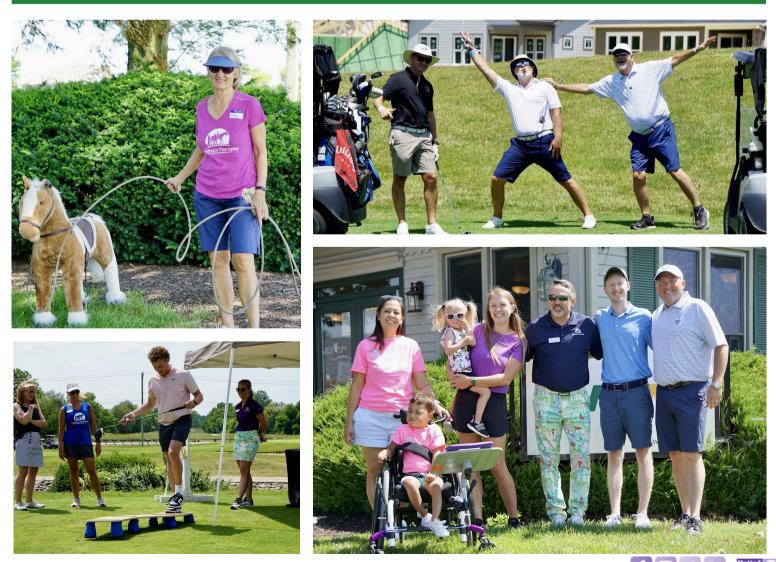

Join us as we tee off for an afternoon of **fresh air, fundraising, and fun** at the Children's TherAplay Golf Event! Funds raised support life-changing physical, occupational, and speech therapy programs for children with disabilities and/or unique needs at Children's TherAplay.