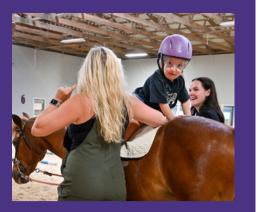

The Children's TherAplay Foundation, Inc. is a non-profit outpatient pediatric clinic providing physical, occupational, and speech therapy for children with disabilities and/or unique needs. Therapists use the movement of a horse as a tool during a therapy session for individualized skill development.