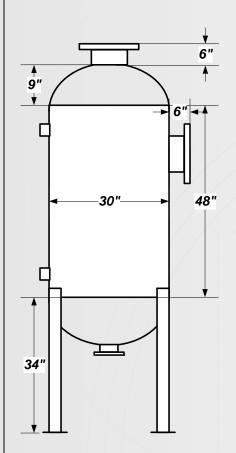

## Field Repair / Installation

Inspection of existing units Non-Destructive Testing Ultrasonic, Mag Particle, Dye Penetrant, Radographic Multiple Paint Specs

|                 |           |         | REVISIONS |             |       |  |
|-----------------|-----------|---------|-----------|-------------|-------|--|
| Pressure        | e Vessels | NO.     | DATE      | DESCRIPTION |       |  |
|                 |           |         |           |             |       |  |
|                 |           |         |           |             |       |  |
|                 |           |         |           |             |       |  |
| DATE ORIGINAL   | SCALE     |         |           |             |       |  |
|                 |           |         |           |             |       |  |
|                 |           |         |           |             |       |  |
| LATEST REVISION | JOB NO.   | CHECKED |           |             | DRAWN |  |
|                 |           |         |           |             |       |  |