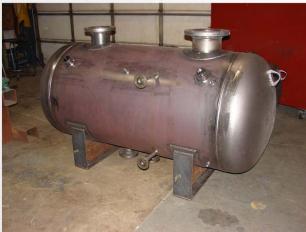

## Pressure Vessels

ASME Code "U" "R" "PP"

Welding Procedures and Certs Carbon Steel – SA516-70 304, 316, 914 Stainless Steel Monel, Inconel, Hastalloy C Cupro-Nickel, Titanium etc.

Plasma Cutting Table Rotational Welding Positioners Metal forming Rolls