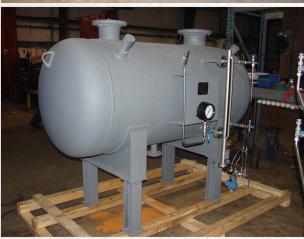

## Pressure Vessels

ASME Code "U" "R" "PP"

Welding Procedures and Certs Carbon Steel – SA516-70 304, 316, 914 Stainless Steel Monel, Inconel, Hastalloy C Cupro-Nickel, Titanium etc.

Plasma Cutting Table Rotational Welding Positioners Metal forming Rolls