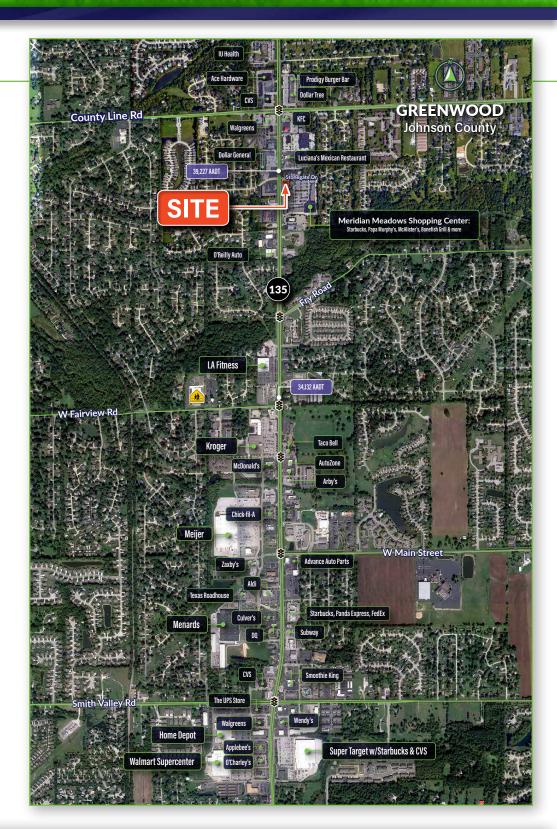

### PROPERTY FEATURES:

- COMMERCIAL BUILDING FOR LEASE: 2,575± SF freestanding building on .22± Acres
- Prominent signage can be placed on building in addition to pylon signage at the corner.
- Excellent location on hard corner of SR 135 & Stonegate Drive just across the Marion/ Johnson County line.
- Unique opportunity to be on a on a busy established major north-south trade corridor in the Greenwood submarket of the Indianapolis MSA.
- Great location for community services and retailers, local restaurateurs and more.
- Adjacent to Meridian Meadows Shopping Center; current tenants include Bonefish Grill, Starbucks, Papa Murphy's, McAllister's Deli, Pure Barre, Massage Envy, Cookie Cutters and more.
- Site is at the north boundary to the SR 135 trade corridor with big box nationals that include: LA Fitness, Kroger, Meijer, Menards, Home Depot, Walmart Supercenter, and Super Target.
- Great visibility, easy access, and high traffic counts make this a highly desirable location.
- Quick in and out location with 11 dedicated parking spaces

- Trade area national retailers include: Kroger, Meijer, Menards, Super Target, Walmart Supercenter, Home Depot, LA Fitness, O'Reilly Auto Parts, Belle Tire, Crew Carwash, Great Clips, GNC, AutoZone, Verizon, AT&T, BMO Harris, Midas, Advance Auto Parts, 9 Round, Firestone, Valvoline, Aldi, FedEx Office, UPS Store, CVS, Walgreens, Sport Clips, Supercuts, and more.
- Trade area restaurants include: McDonalds, KFC, Taco Bell, O'Charley's, Applebee's Starbucks, McAlister's, Wendy's, Smoothie King, Marco's Pizza, Subway, Panda Express, Culver's, DQ, Papa John's, Penn Station, Zaxby's, Fazoli's, Chick-fil-A, Bob Evans, Arby's, Steak'n Shake, Popeyes, Bonefish Grill, Luciana's, Pizza Hut, Prodigy Burger and more.