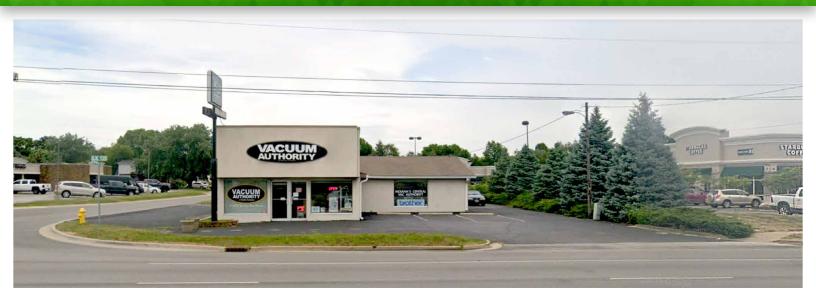

# **COMMERCIAL BUILDING**

Johnson County | SEC of SR 135 & Stonegate Drive 1035 N SR 135 | Greenwood, IN 46142

2,575± SF BUILDING ON .22± ACRES ON HARD CORNER OF SR 135

EXCELLENT OPPORTUNITY ALONG ESTABLISHED & GROWING TRADE CORRIDOR

2,575± SF COMMERCIAL BUILDING | EXCELLENT OPPORTUNITY

SEC of N SR 135 & Stonegate Drive | 1035 N SR 135 | Greenwood, IN 46142 | Johnson County

**EXCELLENT OPPORTUNITY ALONG ESTABLISHED & GROWING TRADE CORRIDOR** 