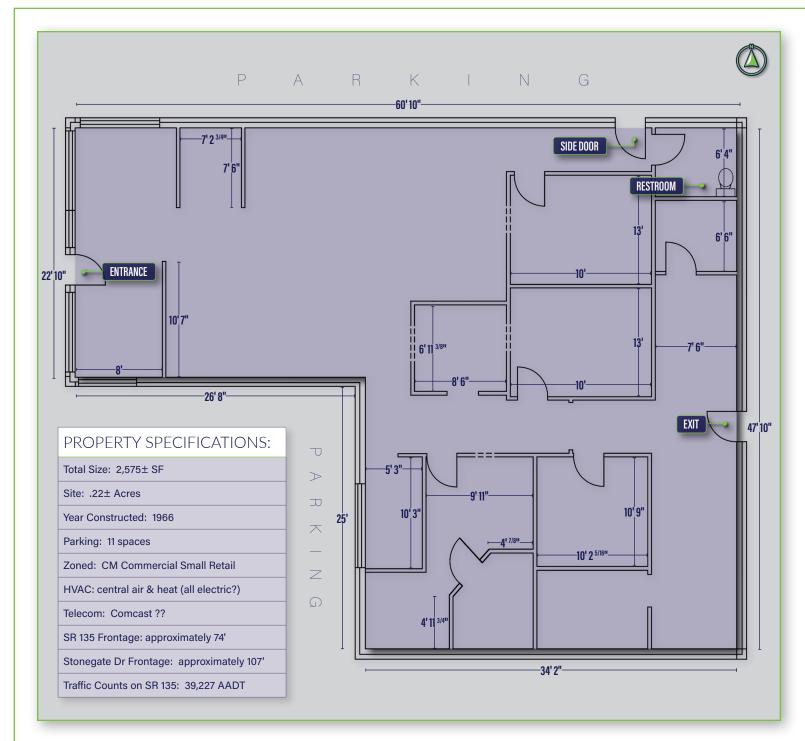

local restaurateurs and more.
- Adjacent to Meridian Meadows Shopping Center; current tenants include Bonefish Grill, Starbucks, Papa Murphy's, McAllister's Deli, Pure Barre, Massage Envy, Cookie Cutters and more.
- Site is at the north boundary to the SR 135 trade corridor with big box nationals that include: LA Fitness, Kroger, Meijer, Menards, Home Depot, Walmart Supercenter, and Super Target.
- Great visibility, easy access, and high traffic counts make this a highly desirable location.
- Quick in and out location with 11 dedicated parking spaces





### 2,575± SF COMMERCIAL BUILDING | EXCELLENT OPPORTUNITY

SEC of N SR 135 & Stonegate Drive | 1035 N SR 135 | Greenwood, IN 46142 | Johnson County

**EXCELLENT OPPORTUNITY ALONG ESTABLISHED & GROWING TRADE CORRIDOR** 

### FLOOR PLAN:





### 2,575± SF COMMERCIAL BUILDING | EXCELLENT OPPORTUNITY

SEC of N SR 135 & Stonegate Drive | 1035 N SR 135 | Greenwood, IN 46142 | Johnson County

**EXCELLENT OPPORTUNITY ALONG ESTABLISHED & GROWING TRADE CORRIDOR** 

#### **DEMOGRAPHICS:**



| DEMOGRAPHICS |                                      | 1 MILE   | 3 MILE   | 5 MILE   | 7 MIN     |
|--------------|--------------------------------------|----------|----------|----------|-----------|
| PÉS          | EST. POPULATION 2021                 | 8,699    | 89,670   | 170,122  | 46,333    |
| ڄٛٲٚڷٛٲڶٛڔٛ  | ADJ. DAYTIME DEMOS 16+               | 2,656    | 24,341   | 55,996   | 17,822    |
| 888          | PROJ HH ANNUAL GROWTH (2021-2026)    | -        | 0.9%     | 1.1%     | 0.7%      |
|              | EST. HOUSEHOLDS 2021