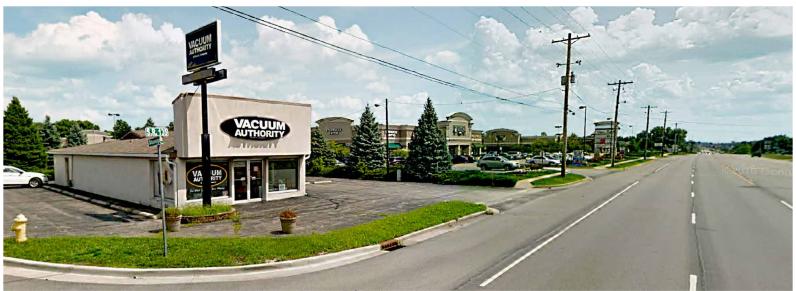

# **COMMERCIAL BUILDING**

Johnson County | SEC of SR 135 & Stonegate Drive 1035 N SR 135 | Greenwood, IN 46142

2,575± SF BUILDING ON .22± ACRES ON HARD CORNER OF SR 135

EXCELLENT OPPORTUNITY ALONG ESTABLISHED & GROWING TRADE CORRIDOR

2,575± SF COMMERCIAL BUILDING | EXCELLENT OPPORTUNITY

SEC of N SR 135 & Stonegate Drive | 1035 N SR 135 | Greenwood, IN 46142 | Johnson County

**EXCELLENT OPPORTUNITY ALONG ESTABLISHED & GROWING TRADE CORRIDOR** 