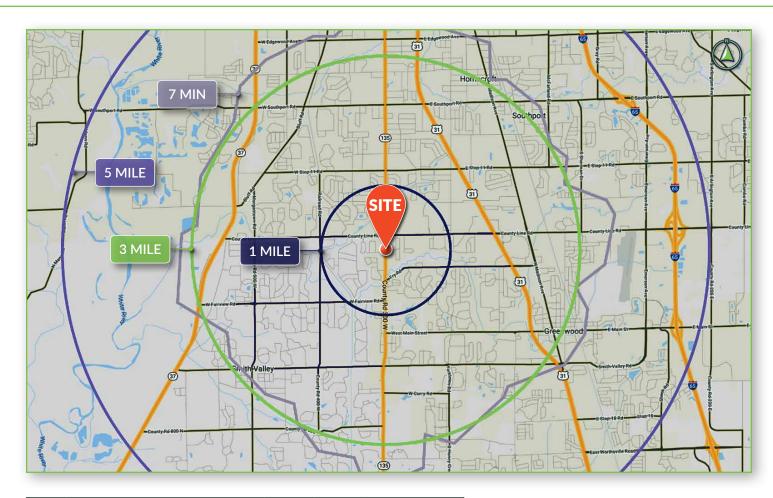

### SITE AFRIAL:

#### **DEMOGRAPHICS:**

| DEMOGRAPHICS |                                      | 1 MILE   | 3 MILE   | 5 MILE   | 7 MIN     |
|--------------|--------------------------------------|----------|----------|----------|-----------|
| PÉS          | EST. POPULATION 2021                 | 8,699    | 89,670   | 170,122  | 46,333    |
| ڄٛٲٚڷٛٲڶٛڔٛ  | ADJ. DAYTIME DEMOS 16+               | 2,656    | 24,341   | 55,996   | 17,822    |
| 888          | PROJ HH ANNUAL GROWTH (2021-2026)    | -        | 0.9%     | 1.1%     | 0.7%      |
|              | EST. HOUSEHOLDS 2021                 | 3,514    | 35,649   | 67,218   | 18,840    |
| (§)          | EST. AVG. HH INCOME 2021             | \$98,675 | \$84,447 | \$95,433 | \$100,705 |
| 8            | MEDIAN AGE                           | 46.4     | 38.4     | 37.0     | 40.9      |
|              | ANY COLLEGE (SOME COLLEGE OR HIGHER) | 64.9%    | 61.7%    | 60.6%    | 64.0%     |