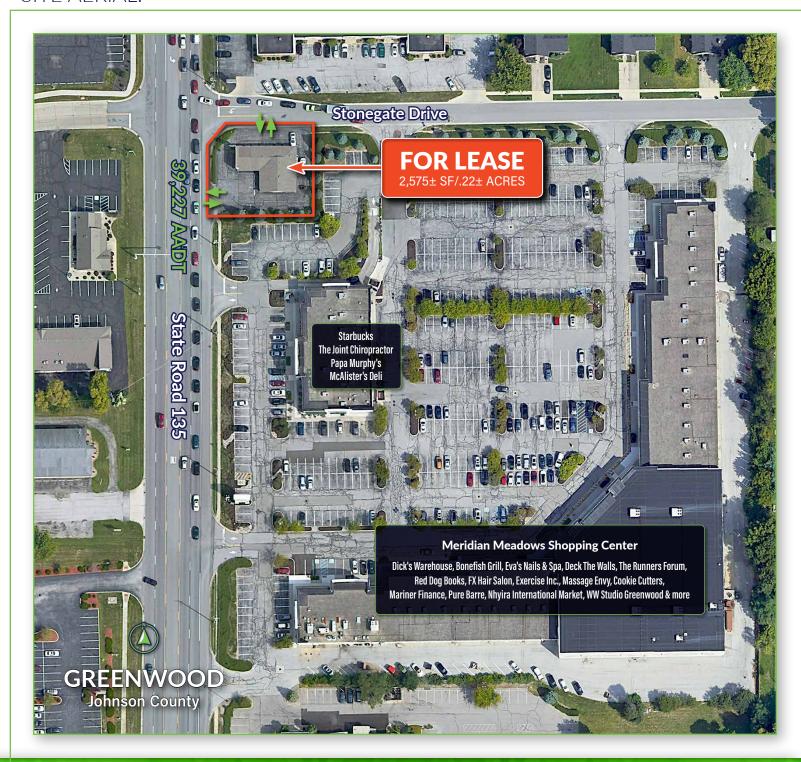

### SITE AFRIAL:

### PROPERTY FEATURES:

- COMMERCIAL BUILDING FOR LEASE: 2,575± SF freestanding building on .22± Acres
- Prominent signage can be placed on building in addition to pylon signage at the corner.
- Excellent location on hard corner of SR 135 & Stonegate Drive just across the Marion/ Johnson County line.
- Unique opportunity to be on a on a busy established major north-south trade corridor in the Greenwood submarket of the Indianapolis MSA.
- Great location for community services and retailers, local restaurateurs and more.
- Adjacent to Meridian Meadows Shopping Center; current tenants include Bonefish Grill, Starbucks, Papa Murphy's, McAllister's Deli, Pure Barre, Massage Envy, Cookie Cutters and more.
- Site is at the north boundary to the SR 135 trade corridor with big box nationals that include: LA Fitness, Kroger, Meijer, Menards, Home Depot, Walmart Supercenter, and Super Target.
- Great visibility, easy access, and high traffic counts make this a highly desirable location.
- Quick in and out location with 11 dedicated parking spaces