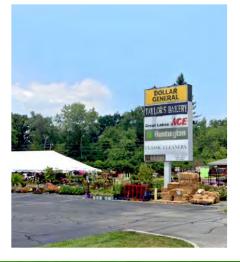

#### PROPERTY FEATURES:

- FOR LEASE: 1,500± SF retail inline space available in Sylvan Ridge neighborhood center
- Center tenants include: Great Lakes
  Ace Hardware, Dog Fight Fitness,
  Dollar General, Taylor's Bakery,
  State Farm Insurance, Classic
  Cleaners, Huntington Bank, & Lee's
  Barber Shop, Centier Bank, and
  Seasonal Farmer's Market
- Great opportunity for retailers, medical/service professionals and other services
- Center facade has recently been renovated.
- Pylon signage available
- Generous parking
- Great visibility on heavily traveled NWC at the intersection of E 62<sup>nd</sup> Street and Allisonville Road
- Just west of Eastwood Middle School and across the street Big Lots anchored Windermere Center
- Located on NWC of E 62<sup>nd</sup> Street & Allisonville Road with strong traffic counts and access from both roads
- Excellent opportunity to become part of the community located on a busy established major trade corridor on Indy's northeast side
- Location is just east of Broad Ripple approximately midway between Keystone Ave and Binford Blvd.
- Close proximity to interstate systems in the northeast quadrant of Indianapolis in Marion County