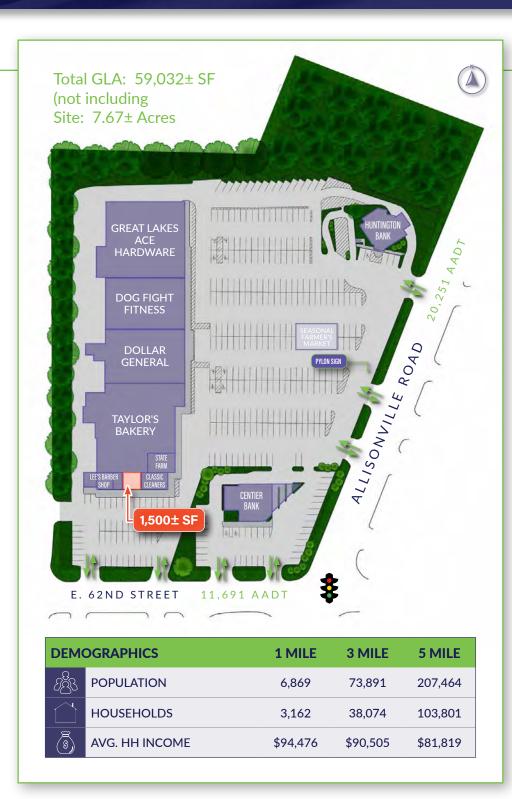

#### PROPERTY FEATURES:

- FOR LEASE: 1,500± SF retail inline space available in Sylvan Ridge neighborhood center
- Center tenants include: Great Lakes
  Ace Hardware, Dog Fight Fitness,
  Dollar General, Taylor's Bakery,
  State Farm Insurance, Classic
  Cleaners, Huntington Bank, & Lee's
  Barber Shop, Centier Bank, and
  Seasonal Farmer's Market
- Great opportunity for retailers, medical/service professionals and other services
- Center facade has recently been renovated.
- Pylon signage available
- Generous parking
- Great visibility on heavily traveled NWC at the intersection of E 62<sup>nd</sup> Street and Allisonville Road
- Just west of Eastwood Middle School and across the street Big Lots anchored Windermere Center
- Located on NWC of E 62<sup>nd</sup> Street & Allisonville Road with strong traffic counts and access from both roads
- Excellent opportunity to become part of the community located on a busy established major trade corridor on Indy's northeast side
- Location is just east of Broad Ripple approximately midway between Keystone Ave and Binford Blvd.
- Close proximity to interstate systems in the northeast quadrant of Indianapolis in Marion County