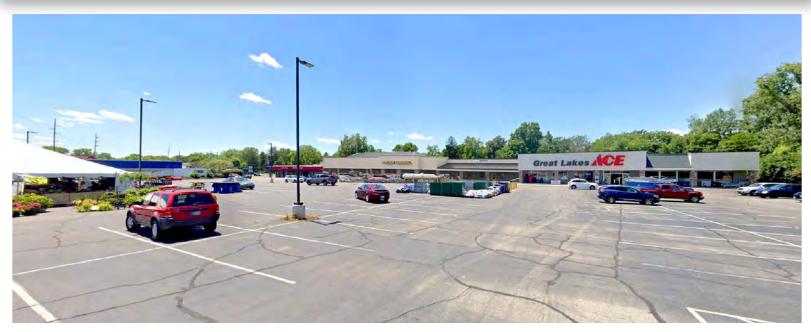

EXCELLENT LOCATION ON HARD CORNER OF 62ND STREET & ALLISONVILLE ROAD

#### PROPERTY FEATURES:

- FOR LEASE: 1,500± SF retail inline space available in Sylvan Ridge neighborhood center
- Center tenants include: Great Lakes
  Ace Hardware, Dog Fight Fitness,
  Dollar General, Taylor's Bakery,
  State Farm Insurance, Classic
  Cleaners, Huntington Bank, & Lee's
  Barber Shop, Centier Bank, and
  Seasonal Farmer's Market
- Great opportunity for retailers, medical/service professionals and other services
- Center facade has recently been renovated.
- Pylon signage available
- Generous parking
- Great visibility on heavily traveled NWC at the intersection of E 62<sup>nd</sup> Street and Allisonville Road
- Just west of Eastwood Middle School and across the street Big Lots anchored Windermere Center
- Located on NWC of E 62<sup>nd</sup> Street & Allisonville Road with strong traffic counts and access from both roads
- Excellent opportunity to become part of the community located on a busy established major trade corridor on Indy's northeast side
- Location is just east of Broad Ripple approximately midway between Keystone Ave and Binford Blvd.
- Close proximity to interstate systems in the northeast quadrant of Indianapolis in Marion County