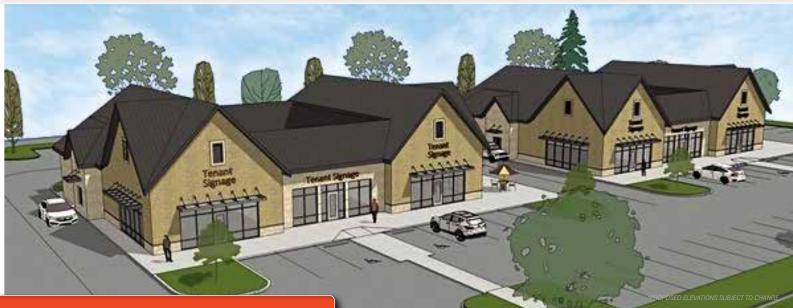

### 1,200± SF UP TO 8,000± SF IN PROPOSED NEW COMMERCIAL/RETAIL CENTER

#### **NEW DEVELOPMENT | COMING SOON**

EXCELLENT OPPORTUNITY ALONG ESTABLISHED & GROWING TRADE CORRIDOR

# FOR LEASE 1,200± up to 8,000± SF COMMERCIAL/RETAIL SPACE AVAILABLE IN NEW DEVELOPMENT

- Join new tenants including Cooper Hawk Restaurant/Winery, State Bank of Lizton, and Zaxby's; new nearby tenants coming soon include Chicken Salad Chick, Lou Malnati's, Swenson's, & Raising Cane's.
- Drive-thru and outdoor seating options
- Ample parking
- Great visibility on heavily traveled thoroughfare
- Adjacent to NEW Costco location just east of site and less than one mile west of Walmart Supercenter.
- Located on north side of US 36/ Rockville Road & Satori Parkway immediately in front of a new 269 unit/10 building luxury apartment community opened in 2019 and newly constructed Hendricks County YMCA.
- Excellent opportunity to become a part of the community located on a busy established major north-south trade corridor
- Local area has history of consistent steady growth and attracts many national and local retailers along the US 36/Rockville Road retail/ commercial corridor.
- Close proximity to Indianapolis International Airport and easy access to interstate systems of Indianapolis Metro Area