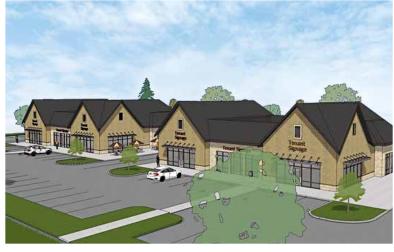

### 1,200± SF UP TO 8,000± SF IN PROPOSED NEW COMMERCIAL/RETAIL CENTER

#### **NEW DEVELOPMENT | COMING SOON**

EXCELLENT OPPORTUNITY ALONG ESTABLISHED & GROWING TRADE CORRIDOR

# FOR LEASE 1,200± up to 8,000± SF COMMERCIAL/RETAIL SPACE AVAILABLE IN NEW DEVELOPMENT

- Join new tenants including Cooper Hawk Restaurant/Winery, State Bank of Lizton, and Zaxby's; new nearby tenants coming soon include Chicken Salad Chick, Lou Malnati's, Swenson's, & Raising Cane's.
- Drive-thru and outdoor seating options
- Ample parking
- Great visibility on heavily traveled thoroughfare
- Adjacent to NEW Costco location just east of site and less than one mile west of Walmart Supercenter.
- Located on north side of US 36/ Rockville Road & Satori Parkway immediately in front of a new 269 unit/10 building luxury apartment community opened in 2019 and newly constructed Hendricks County YMCA.
- Excellent opportunity to become a part of the community located on a busy established major north-south trade corridor
- Local area has history of consistent steady growth and attracts many national and local retailers along the US 36/Rockville Road retail/ commercial corridor.
- Close proximity to Indianapolis International Airport and easy access to interstate systems of Indianapolis Metro Area