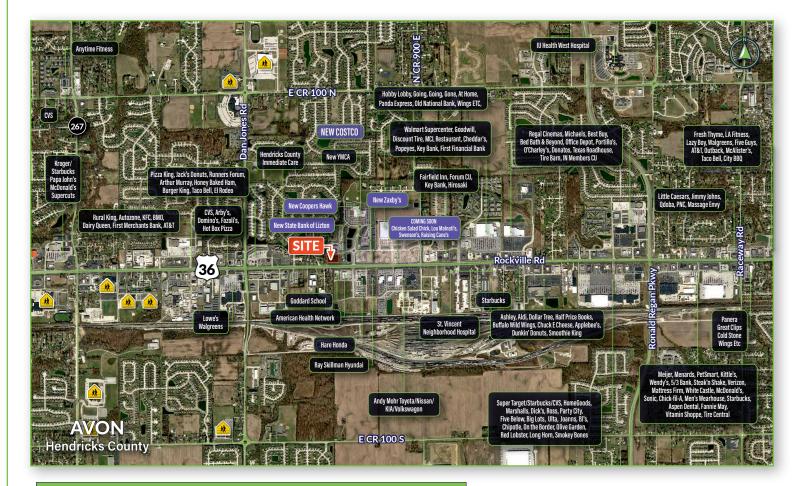

## TRADE AERIAL & DEMOS:

| DEMOGRAPHICS  |                                      | 1 MILE   | 3 MILE   | 5 MILE   | 7 MIN    |
|---------------|--------------------------------------|----------|----------|----------|----------|
| 2 <u>8</u> 33 | EST. POPULATION 2018                 | 4,384    | 53,029   | 121,538  | 93,287   |
| ŗîŶĨŗ         | ADJ. DAYTIME DEMOS 16+               | 2,841    | 28,239   | 84,361   | 62,192   |
| 888           | PROJ HH ANNUAL GROWTH (2018-2023)    | 2.2%     | 1.9%     | 1.6%     | 1.6%     |
|               | EST. HOUSEHOLDS 2018                 | 1,556    | 19,124   | 46,489   | 35,481   |
| (ŝ)           | EST. AVG. HH INCOME 2018             | \$86,462 | \$93,184 | \$84,980 | \$82,884 |
| 8             | MEDIAN AGE                           | 33.8     | 35.4     | 37.1     | 36.4     |
|               | ANY COLLEGE (SOME COLLEGE OR HIGHER) | 65.9%    | 69.0%    | 66.6%    | 66.0%    |

- Trade area national retailers include: Costco, Kroger, Walmart Supercenter, Hobby Lobby, Meijer, Menards, PetSmart, Lowe's, SuperTarget, HomeGoods, Marshalls, Dick's, Ross, Old Navy, Party City, Joanns, Bed Bath & Beyond, Michaels, Best Buy, Office Depot, Fresh Thyme, LA Fitness, Big Lots, Goodwill, Dollar Tree, Half Price Books, CVS, Walgreens, Ulta and many more.
- Trade area national restaurants include: Outback, Olive Garden, Panera, McAlister's, O'Charley's, Portillo's, City BBQ, Applebee's, Chuck E. Cheese, Cheddar's, Chick-fil-A, Wings Etc, Buffalo Wild Wings, Five Guys, Cold Stone Creamery, Panda Express, Starbucks, Dunkin' Donuts and many national fast food retailers.