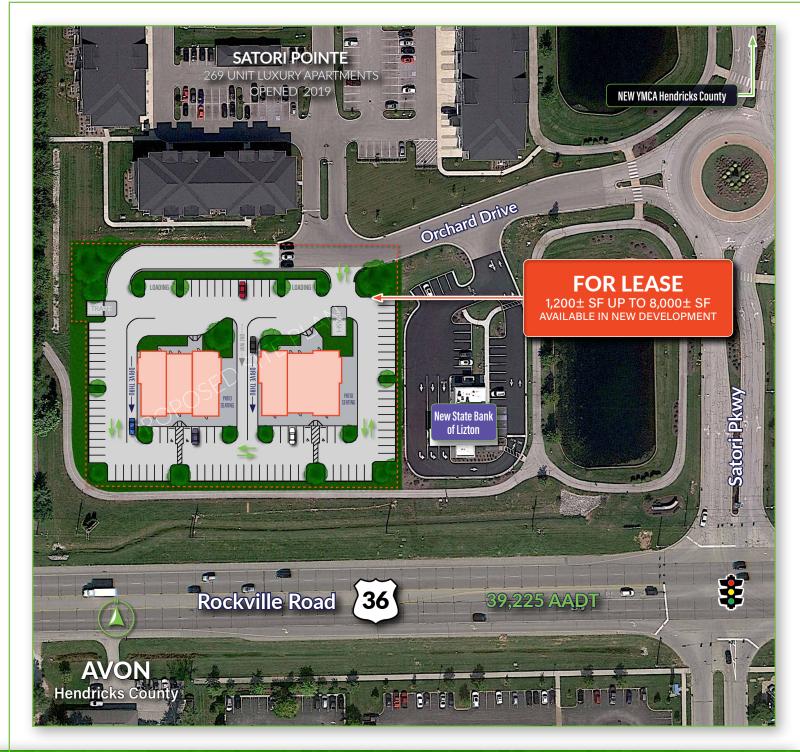

## SITE AERIAL:

# FOR LEASE 1,200± up to 8,000± SF COMMERCIAL/RETAIL SPACE AVAILABLE IN NEW DEVELOPMENT

- Join new tenants including Cooper Hawk Restaurant/Winery, State Bank of Lizton, and Zaxby's; new nearby tenants coming soon include Chicken Salad Chick, Lou Malnati's, Swenson's, & Raising Cane's.
- Drive-thru and outdoor seating options
- Ample parking
- Great visibility on heavily traveled thoroughfare
- Adjacent to NEW Costco location just east of site and less than one mile west of Walmart Supercenter.
- Located on north side of US 36/ Rockville Road & Satori Parkway immediately in front of a new 269 unit/10 building luxury apartment community opened in 2019 and newly constructed Hendricks County YMCA.
- Excellent opportunity to become a part of the community located on a busy established major north-south trade corridor
- Local area has history of consistent steady growth and attracts many national and local retailers along the US 36/Rockville Road retail/ commercial corridor.
- Close proximity to Indianapolis International Airport and easy access to interstate systems of Indianapolis Metro Area