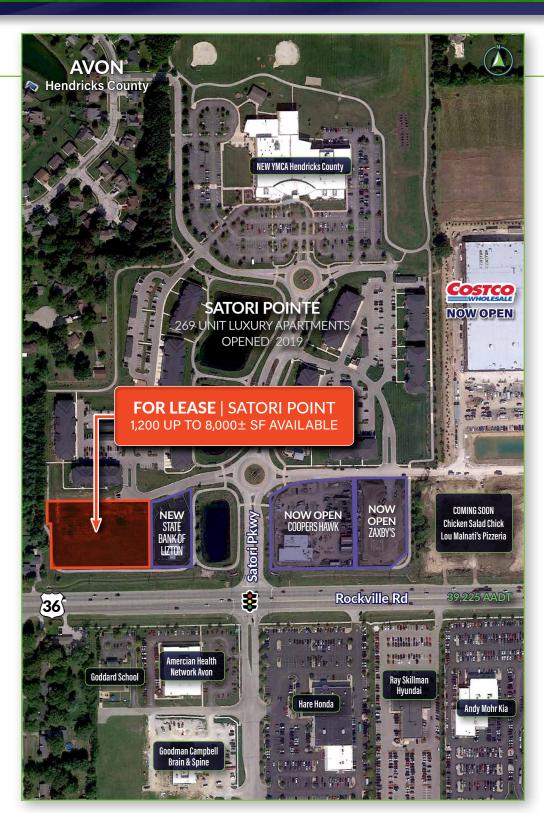

## SITE AERIAL:

## TRADE AERIAL & DEMOS:

| DEMOGRAPHICS  |                                      | 1 MILE   | 3 MILE   | 5 MILE   | 7 MIN    |
|---------------|--------------------------------------|----------|----------|----------|----------|
| 2 <u>8</u> 33 | EST. POPULATION 2018                 | 4,384    | 53,029   | 121,538  | 93,287   |
| ŗîŶĨŗ         | ADJ. DAYTIME DEMOS 16+               | 2,841    | 28,239   | 84,361   | 62,192   |
| 888           | PROJ HH ANNUAL GROWTH (2018-2023)    | 2.2%     | 1.9%     | 1.6%     | 1.6%     |
|               | EST. HOUSEHOLDS 2018                 | 1,556    | 19,124   | 46,489   | 35,481   |
| (ŝ)           | EST. AVG. HH INCOME 2018             | \$86,462 | \$93,184 | \$84,980 | \$82,884 |
| 8             | MEDIAN AGE                           | 33.8     | 35.4     | 37.1     | 36.4     |
|               | ANY COLLEGE (SOME COLLEGE OR HIGHER) | 65.9%    | 69.0%    | 66.6%    | 66.0%    |

- Trade area national retailers include: Costco, Kroger, Walmart Supercenter, Hobby Lobby, Meijer, Menards, PetSmart, Lowe's, SuperTarget, HomeGoods, Marshalls, Dick's, Ross, Old Navy, Party City, Joanns, Bed Bath & Beyond, Michaels, Best Buy, Office Depot, Fresh Thyme, LA Fitness, Big Lots, Goodwill, Dollar Tree, Half Price Books, CVS, Walgreens, Ulta and many more.
- Trade area national restaurants include: Outback, Olive Garden, Panera, McAlister's, O'Charley's, Portillo's, City BBQ, Applebee's, Chuck E. Cheese, Cheddar's, Chick-fil-A, Wings Etc, Buffalo Wild Wings, Five Guys, Cold Stone Creamery, Panda Express, Starbucks, Dunkin' Donuts and many national fast food retailers.