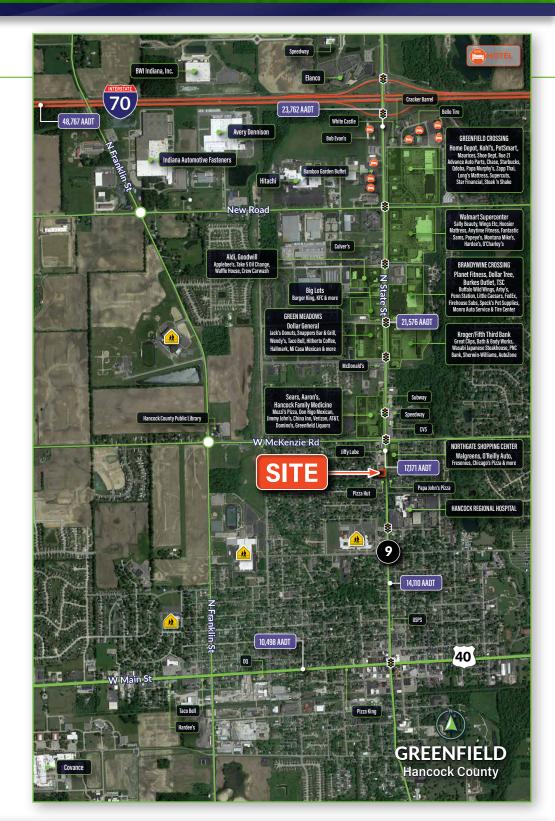

## AVAILABLE COMMERCIAL LOT | 0.7± Acres, zoned general business

- Can accommodate drive-thru
- Prominent building signage
- Excellent in/out access in addition to alley way access
- Approximately 180' of frontage on west side of N State Street/SR 9
- Excellent location on the west side of SR 9 (main thoroughfare); south to US Hwy 40/Downtown Greenfield and north to I-70
- Site is on west side of a well established major north-south trade corridor in Greenfield.
- Great visibility, easy access, and strong traffic counts make this a desirable location.
- Ideal for national retailer/commercial franchisees, community services, local restauranteurs and more,
- Corridor national tenants include: Home Depot, Kohl's, PetSmart, Planet Fitness, Burkes Outlet, Kroger, Walgreens, CVS, Big Lots, Dollar Tree, Dollar General, Aldi & more
- National restauranteurs include: Cracker Barrel, White Castle, Bob Evan's, Culver's, Burger King, Wings Etc, Popeye's, Montana Mike's, Hardee's, O'Charley's, Buffalo Wild Wings, KFC, Arby's, Penn Station, Little Caesar's, Firehouse Subs, Subway, Jack's Donuts, Applebee's, Waffle House, Jimmy John's, McDonald's, Domino's, Pizza Hut, Dairy Queen, Pizza King, Papa John's Pizza, etc.