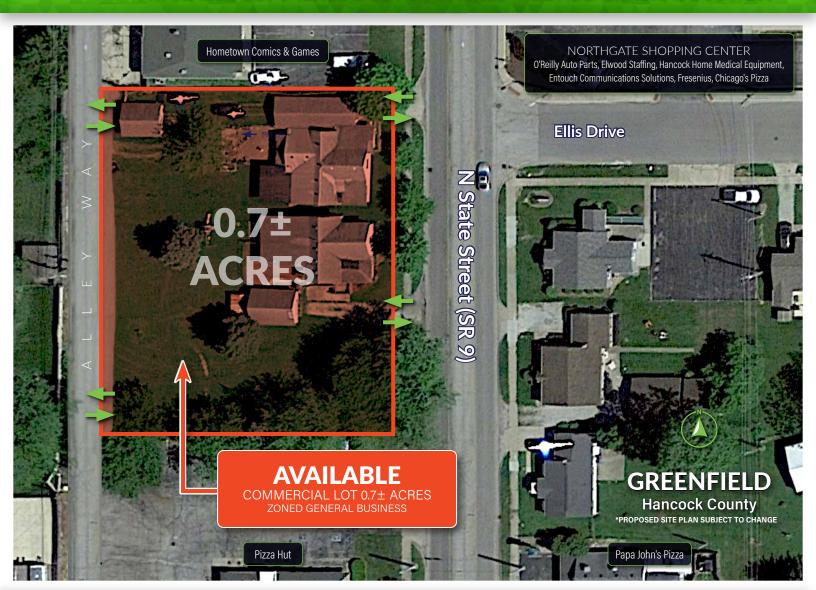

## AVAILABLE

**COMMERCIAL LOT** 

Hancock County | SWQ of SR 9 & McKenzie Rd 1022 N State St (SR 9) | Greenfield, IN 46140

AVAILABLE COMMERCIAL LOT 0.7± ACRES • ZONED GENERAL BUSINESS

**EXCELLENT OPPORTUNITY ALONG ESTABLISHED TRADE CORRIDOR** 

## **AVAILABLE** | NEW DEVELOPMENT OPPORTUNITY

COMMERCIAL LOT 0.7± ACRES • ZONED GENERAL BUISNESS

SWQ of SR 9 & McKenzie Rd | 1022 N State St (SR 9) | Greenfield, IN 46140 | Hancock County

**EXCELLENT OPPORTUNITY ALONG ESTABLISHED & GROWING TRADE CORRIDOR** 

## AVAILABLE COMMERCIAL LOT | 0.7± Acres, zoned general business

- Can accommodate drive-thru
- Prominent building signage
- Excellent in/out access in addition to alley way access
- Approximately 180' of frontage on west side of N State Street/SR 9
- Excellent location on the west side of SR 9 (main thoroughfare); south to US Hwy 40/Downtown Greenfield and north to I-70
- Site is on west side of a well established major north-south trade corridor in Greenfield.
- Great visibility, easy access, and strong traffic counts make this a desirable location.
- Ideal for national retailer/commercial franchisees, community services, local restauranteurs and more,
- Corridor national tenants include: Home Depot, Kohl's, PetSmart, Planet Fitness, Burkes Outlet, Kroger, Walgreens, CVS, Big Lots, Dollar Tree, Dollar General, Aldi & more
- National restauranteurs include: Cracker Barrel, White Castle, Bob Evan's, Culver's, Burger King, Wings Etc, Popeye's, Montana Mike's, Hardee's, O'Charley's, Buffalo Wild Wings, KFC, Arby's, Penn Station, Little Caesar's, Firehouse Subs, Subway, Jack's Donuts, Applebee's, Waffle House, Jimmy John's, McDonald's, Domino's, Pizza Hut, Dairy Queen, Pizza King, Papa John's Pizza, etc.