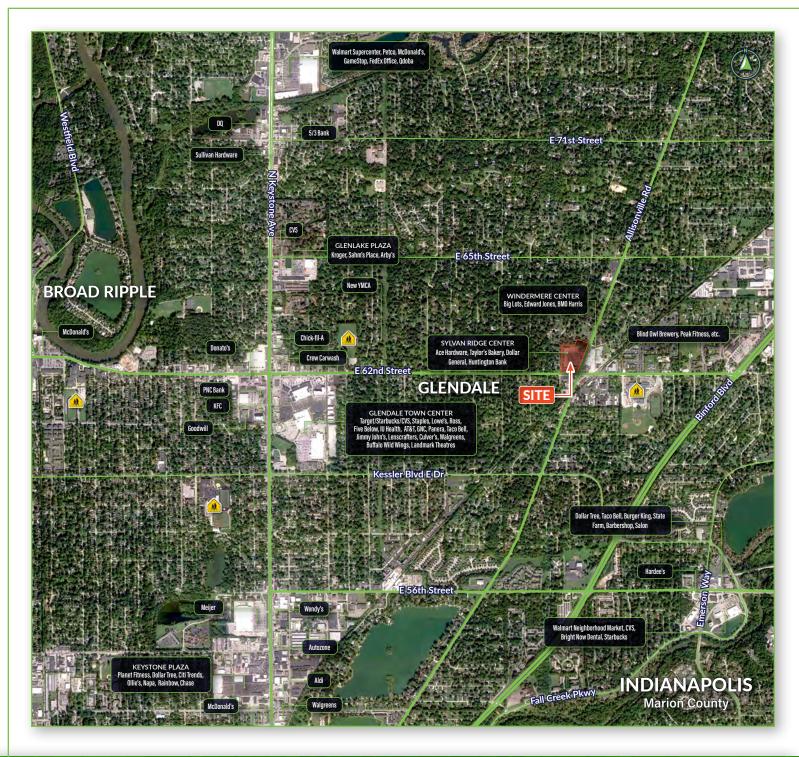

approximately midway between Keystone Ave and Bindford Blvd.
- Close proximitity to interstate systems in the northeast quadrant of Indianapolis in Marion County



| DEMOGRAPHICS |                | 1 MILE   | 3 MILE   | 5 MILE   |
|--------------|----------------|----------|----------|----------|
| PŽ           | POPULATION     | 6,869    | 73,891   | 207,464  |
|              | HOUSEHOLDS     | 3,162    | 38,074   | 103,801  |
| (§)          | AVG. HH INCOME | \$94,476 | \$90,505 | \$81,819 |



# **FOR LEASE | SYLVAN RIDGE CENTER**

9,000± SF TOTAL INLINE RETAIL SPACE & 3,372± SF FORMER BANK BUILDING

NWC of Allisonville Rd & 62nd St | 6238 Allisonville Rd | Indianapolis, IN 46220 | Marion County

EXCELLENT LOCATION ON HARD CORNER OF 62ND STREET & ALLISONVILLE ROAD

### TRADE AERIAL: