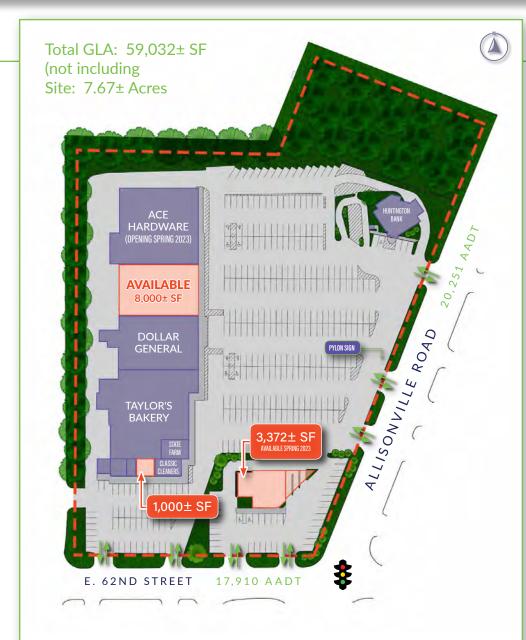

1,000± SF UP TO 8,000± SF INLINE RETAIL & 3,372± SF FORMER BANK BUILDING

### PROPERTY FEATURES:

- FOR LEASE: 1,000± up to 8,000± SF retail inline space available in in neighborhood center
- FOR LEASE (available spring 2023): 3,372± SF free standing commercial/retail building; former bank with drive through and canopy space
- Join tenants including Ace Hardware (OPENING SPRING 2023), Dollar General, Taylor's Bakery, State Farm Insurance, Classic Cleaners, Huntington Bank, & Lee's Barber Shop.
- Great opportunity for retailers, medical/service professionals and other services
- Center facade is undergoing new renovation.
- Pylon signage available
- Generous parking
- Great visibility on heavily traveled NWC at the intersection of E 62<sup>nd</sup> Street and Allisonville Road
- Just west of Eastwood Middle School and across the street Big Lots anchored Windermere Center
- Located on NWC of E 62<sup>nd</sup> Street & Allisonville Road with strong traffic counts and access from both roads
- Excellent opportunity to become part of the community located on a busy established major trade corridor on Indy's northeast side
- Location is just east of Broad Ripple approximately midway between Keystone Ave and Bindford Blvd.
- Close proximitity to interstate systems in the northeast quadrant of Indianapolis in Marion County