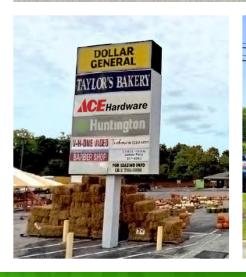

# RETAIL CENTER UNDERGOING FACADE RENOVATION 8,000± SF DOLLAR GENERAL OPENING SPRING 2023 THOROUGH SELEVATIONS SLAEGE TO GRAUGE

EXCELLENT LOCATION ON HARD CORNER OF 62ND STREET & ALLISONVILLE ROAD

### PROPERTY FEATURES:

- FOR LEASE: 1,000± up to 8,000± SF retail inline space available in in neighborhood center
- FOR LEASE (available spring 2023): 3,372± SF free standing commercial/retail building; former bank with drive through and canopy space
- Join tenants including Ace Hardware (OPENING SPRING 2023), Dollar General, Taylor's Bakery, State Farm Insurance, Classic Cleaners, Huntington Bank, & Lee's Barber Shop.
- Great opportunity for retailers, medical/service professionals and other services
- Center facade is undergoing new renovation.
- Pylon signage available
- Generous parking
- Great visibility on heavily traveled NWC at the intersection of E 62<sup>nd</sup> Street and Allisonville Road
- Just west of Eastwood Middle School and across the street Big Lots anchored Windermere Center
- Located on NWC of E 62<sup>nd</sup> Street & Allisonville Road with strong traffic counts and access from both roads
- Excellent opportunity to become part of the community located on a busy established major trade corridor on Indy's northeast side
- Location is just east of Broad Ripple approximately midway between Keystone Ave and Bindford Blvd.
- Close proximitity to interstate systems in the northeast quadrant of Indianapolis in Marion County