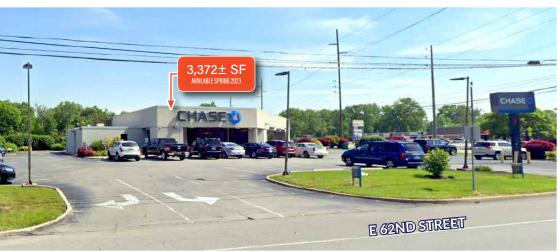

1,000± SF UP TO 8,000± SF INLINE RETAIL & 3,372± SF FORMER BANK BUILDING

### PROPERTY FEATURES:

- FOR LEASE: 1,000± up to 8,000± SF retail inline space available in in neighborhood center
- FOR LEASE (available spring 2023): 3,372± SF free standing commercial/retail building; former bank with drive through and canopy space
- Join tenants including Ace Hardware (OPENING SPRING 2023), Dollar General, Taylor's Bakery, State Farm Insurance, Classic Cleaners, Huntington Bank, & Lee's Barber Shop.
- Great opportunity for retailers, medical/service professionals and other services
- Center facade is undergoing new renovation.
- Pylon signage available
- Generous parking
- Great visibility on heavily traveled NWC at the intersection of E 62<sup>nd</sup> Street and Allisonville Road
- Just west of Eastwood Middle School and across the street Big Lots anchored Windermere Center
- Located on NWC of E 62<sup>nd</sup> Street & Allisonville Road with strong traffic counts and access from both roads
- Excellent opportunity to become part of the community located on a busy established major trade corridor on Indy's northeast side
- Location is just east of Broad Ripple approximately midway between Keystone Ave and Bindford Blvd.
- Close proximitity to interstate systems in the northeast quadrant of Indianapolis in Marion County