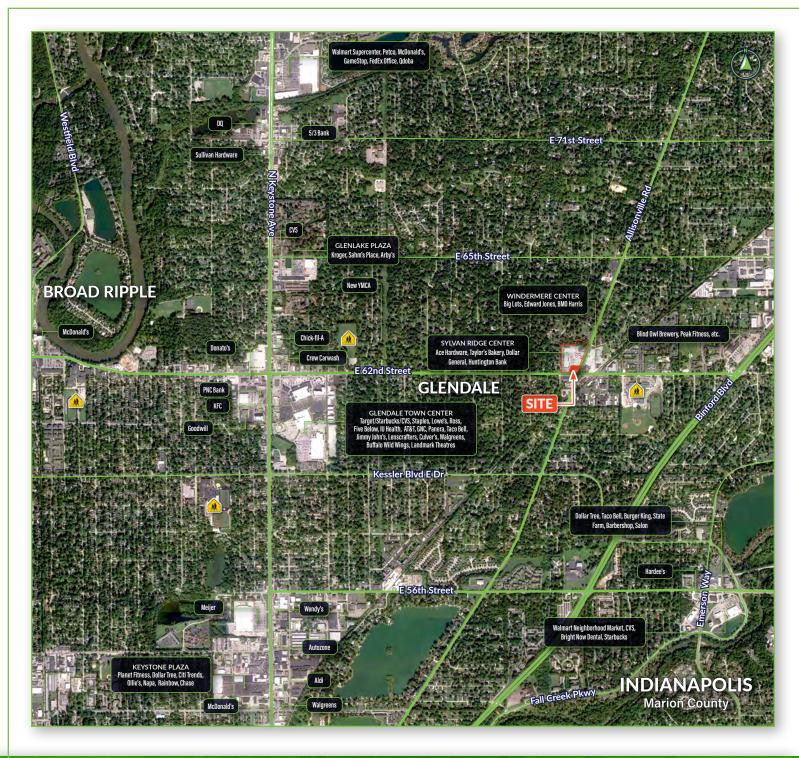

#### PROPERTY FEATURES:

- FOR LEASE (available spring 2023): 3,372± SF free standing commercial/retail building; former bank with drive through and canopy space
- Building is part of the Sylvan Ridge Retail Center.
- Joint tenants including Ace Hardware, Dollar General, Taylor's Bakery, State Farm Insurance, Classic Cleaners, Huntington Bank, & Lee's Barber Shop.
- Great opportunity for similar financial user, retailers, medical/ service professionals and other service providers
- Shopping center facade is undergoing renovation.
- Prominent pylon sign available
- Ample parking
- Great visibility on heavily traveled NWC at the intersection of E 62<sup>nd</sup> Street and Allisonville Road
- Just west of Eastwood Middle School and across the street Big Lots anchored Windermere Center
- Located on NWC of E 62<sup>nd</sup> Street & Allisonville Road with strong traffic counts and access from both roads
- Excellent opportunity to become part of the community located on a busy established major trade corridor on Indy's northeast side
- Location is just east of Broad Ripple approximately midway between Keystone Ave and Binford Blvd.
- Close proximity to interstate systems in the northeast quadrant of Indianapolis in Marion County

### TRADE AERIAL: