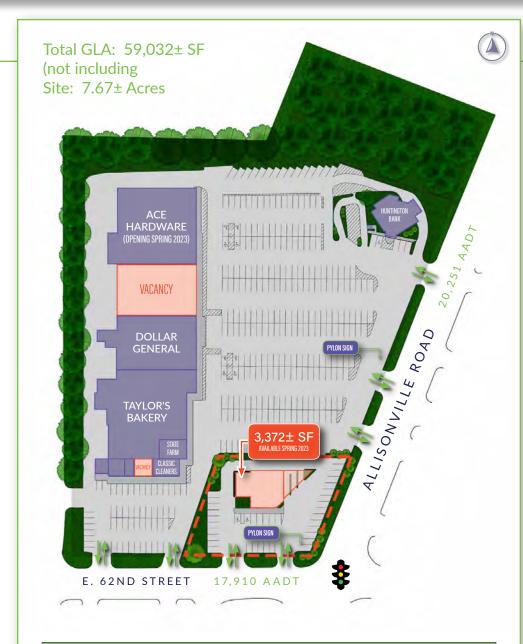

#### PROPERTY FEATURES:

- FOR LEASE (available spring 2023): 3,372± SF free standing commercial/retail building; former bank with drive through and canopy space
- Building is part of the Sylvan Ridge Retail Center.
- Joint tenants including Ace Hardware, Dollar General, Taylor's Bakery, State Farm Insurance, Classic Cleaners, Huntington Bank, & Lee's Barber Shop.
- Great opportunity for similar financial user, retailers, medical/ service professionals and other service providers
- Shopping center facade is undergoing renovation.
- Prominent pylon sign available
- Ample parking
- Great visibility on heavily traveled NWC at the intersection of E 62<sup>nd</sup> Street and Allisonville Road
- Just west of Eastwood Middle School and across the street Big Lots anchored Windermere Center
- Located on NWC of E 62<sup>nd</sup> Street & Allisonville Road with strong traffic counts and access from both roads
- Excellent opportunity to become part of the community located on a busy established major trade corridor on Indy's northeast side
- Location is just east of Broad Ripple approximately midway between Keystone Ave and Binford Blvd.
- Close proximity to interstate systems in the northeast quadrant of Indianapolis in Marion County

### TRADE AERIAL: