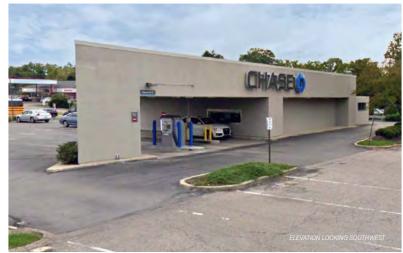

#### PROPERTY FEATURES:

- FOR LEASE (available spring 2023): 3,372± SF free standing commercial/retail building; former bank with drive through and canopy space
- Building is part of the Sylvan Ridge Retail Center.
- Joint tenants including Ace Hardware, Dollar General, Taylor's Bakery, State Farm Insurance, Classic Cleaners, Huntington Bank, & Lee's Barber Shop.
- Great opportunity for similar financial user, retailers, medical/ service professionals and other service providers
- Shopping center facade is undergoing renovation.
- Prominent pylon sign available
- Ample parking
- Great visibility on heavily traveled NWC at the intersection of E 62<sup>nd</sup> Street and Allisonville Road
- Just west of Eastwood Middle School and across the street Big Lots anchored Windermere Center
- Located on NWC of E 62<sup>nd</sup> Street & Allisonville Road with strong traffic counts and access from both roads
- Excellent opportunity to become part of the community located on a busy established major trade corridor on Indy's northeast side
- Location is just east of Broad Ripple approximately midway between Keystone Ave and Binford Blvd.
- Close proximity to interstate systems in the northeast quadrant of Indianapolis in Marion County