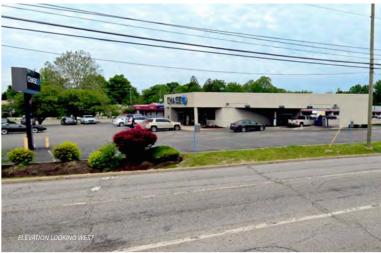

#### PROPERTY FEATURES:

- FOR LEASE (available spring 2023): 3,372± SF free standing commercial/retail building; former bank with drive through and canopy space
- Building is part of the Sylvan Ridge Retail Center.
- Joint tenants including Ace Hardware, Dollar General, Taylor's Bakery, State Farm Insurance, Classic Cleaners, Huntington Bank, & Lee's Barber Shop.
- Great opportunity for similar financial user, retailers, medical/ service professionals and other service providers
- Shopping center facade is undergoing renovation.
- Prominent pylon sign available
- Ample parking
- Great visibility on heavily traveled NWC at the intersection of E 62<sup>nd</sup> Street and Allisonville Road
- Just west of Eastwood Middle School and across the street Big Lots anchored Windermere Center
- Located on NWC of E 62<sup>nd</sup> Street & Allisonville Road with strong traffic counts and access from both roads
- Excellent opportunity to become part of the community located on a busy established major trade corridor on Indy's northeast side
- Location is just east of Broad Ripple approximately midway between Keystone Ave and Binford Blvd.
- Close proximity to interstate systems in the northeast quadrant of Indianapolis in Marion County