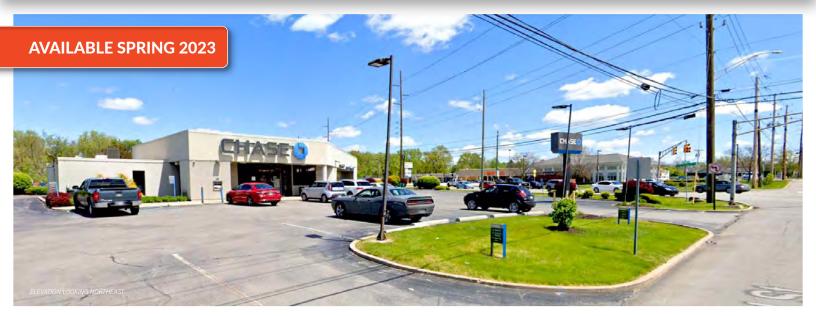

# FOR LEASE | SYLVAN RIDGE

3,372± SF FORMER BANK BUILDING ON HARD CORNER OF MAJOR INTERSECTION IN NORTHEAST INDIANAPOLIS

Marion County | NWC of Allisonville Rd & 62<sup>nd</sup> Street 6210 Allisonville Road | Indianapolis, IN 46220

## 3,372± SF FORMER BANK BUILDING AVAILABLE FOR LEASE

EXCELLENT LOCATION ON HARD CORNER OF 62ND STREET & ALLISONVILLE ROAD

#### PROPERTY FEATURES:

- FOR LEASE (available spring 2023): 3,372± SF free standing commercial/retail building; former bank with drive through and canopy space
- Building is part of the Sylvan Ridge Retail Center.
- Joint tenants including Ace Hardware, Dollar General, Taylor's Bakery, State Farm Insurance, Classic Cleaners, Huntington Bank, & Lee's Barber Shop.
- Great opportunity for similar financial user, retailers, medical/ service professionals and other service providers
- Shopping center facade is undergoing renovation.
- Prominent pylon sign available
- Ample parking
- Great visibility on heavily traveled NWC at the intersection of E 62<sup>nd</sup> Street and Allisonville Road
- Just west of Eastwood Middle School and across the street Big Lots anchored Windermere Center
- Located on NWC of E 62<sup>nd</sup> Street & Allisonville Road with strong traffic counts and access from both roads
- Excellent opportunity to become part of the community located on a busy established major trade corridor on Indy's northeast side
- Location is just east of Broad Ripple approximately midway between Keystone Ave and Binford Blvd.
- Close proximity to interstate systems in the northeast quadrant of Indianapolis in Marion County