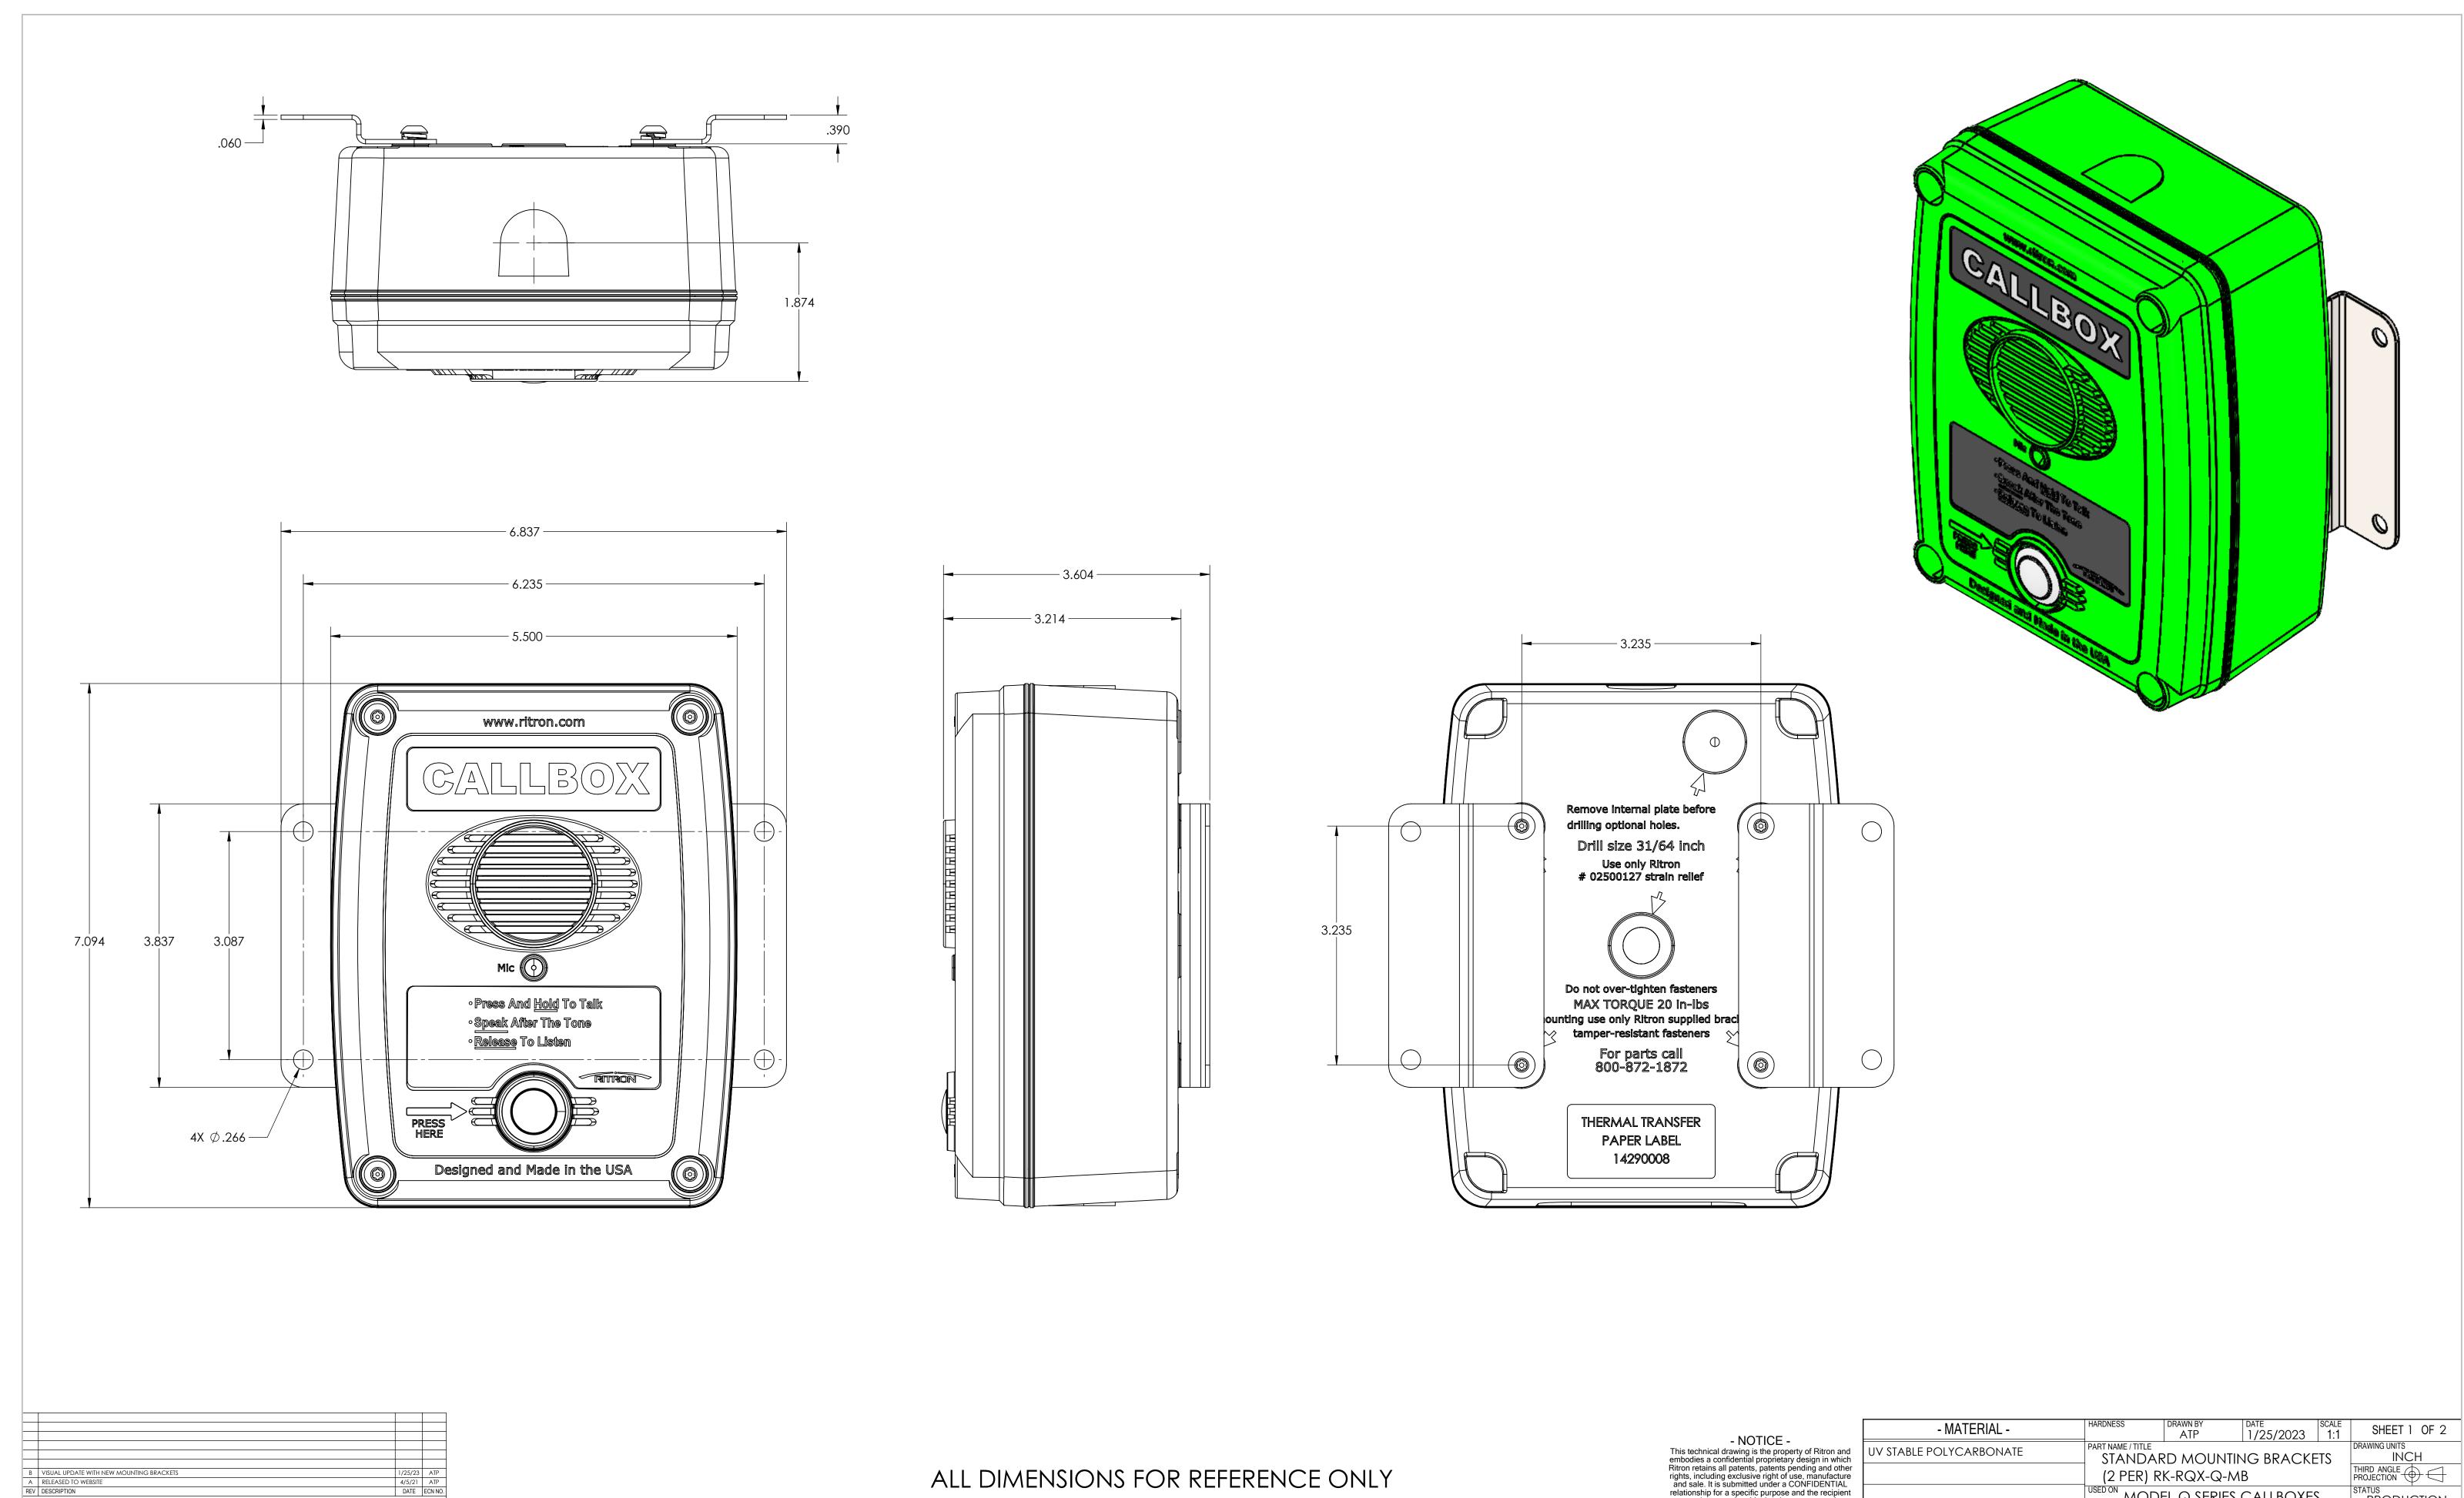

| - MATERIAL -            | HARDNESS | DRAWN BY<br>ATP | DATE 1/25/2023 | SCALE<br>1:1 | SHEET 1 O | F 2         |
|-------------------------|----------|-----------------|----------------|--------------|-----------|-------------|
| UV STABLE POLYCARBONATE |          |                 |                |              |           |             |
|                         | LICED ON |                 |                |              |           | ON          |
|                         |          |                 | DRAWING NO.    |              |           | SIZE D REV. |
| DO NOT SCALE DRAWING    | RIT      | RITRON RQX CA   |                |              |           | В           |
|                         |          |                 | D              | IMEN         | ISIONS    |             |

| - MATERIAL -            | HARDNESS    | DRAWN BY ATP                                   | DATE 1/25/2023 | SCALE 1:1 | SHEET 2 OF | 2         |
|-------------------------|-------------|------------------------------------------------|----------------|-----------|------------|-----------|
| UV STABLE POLYCARBONATE |             | STANDARD MOUNTING BRACKETS (2 PER) RK-RQX-Q-MB |                |           |            | 1         |
|                         | USED ON MOD | EL Q SERIES                                    | CALLBOXE       | S         | PRODUCTIC  | SIZE<br>D |
| DRAWING NO.             |             |                                                |                |           |            | DE\/      |

DO NOT SCALE DRAWING

RQX CALLBOX B

DIMENSIONS