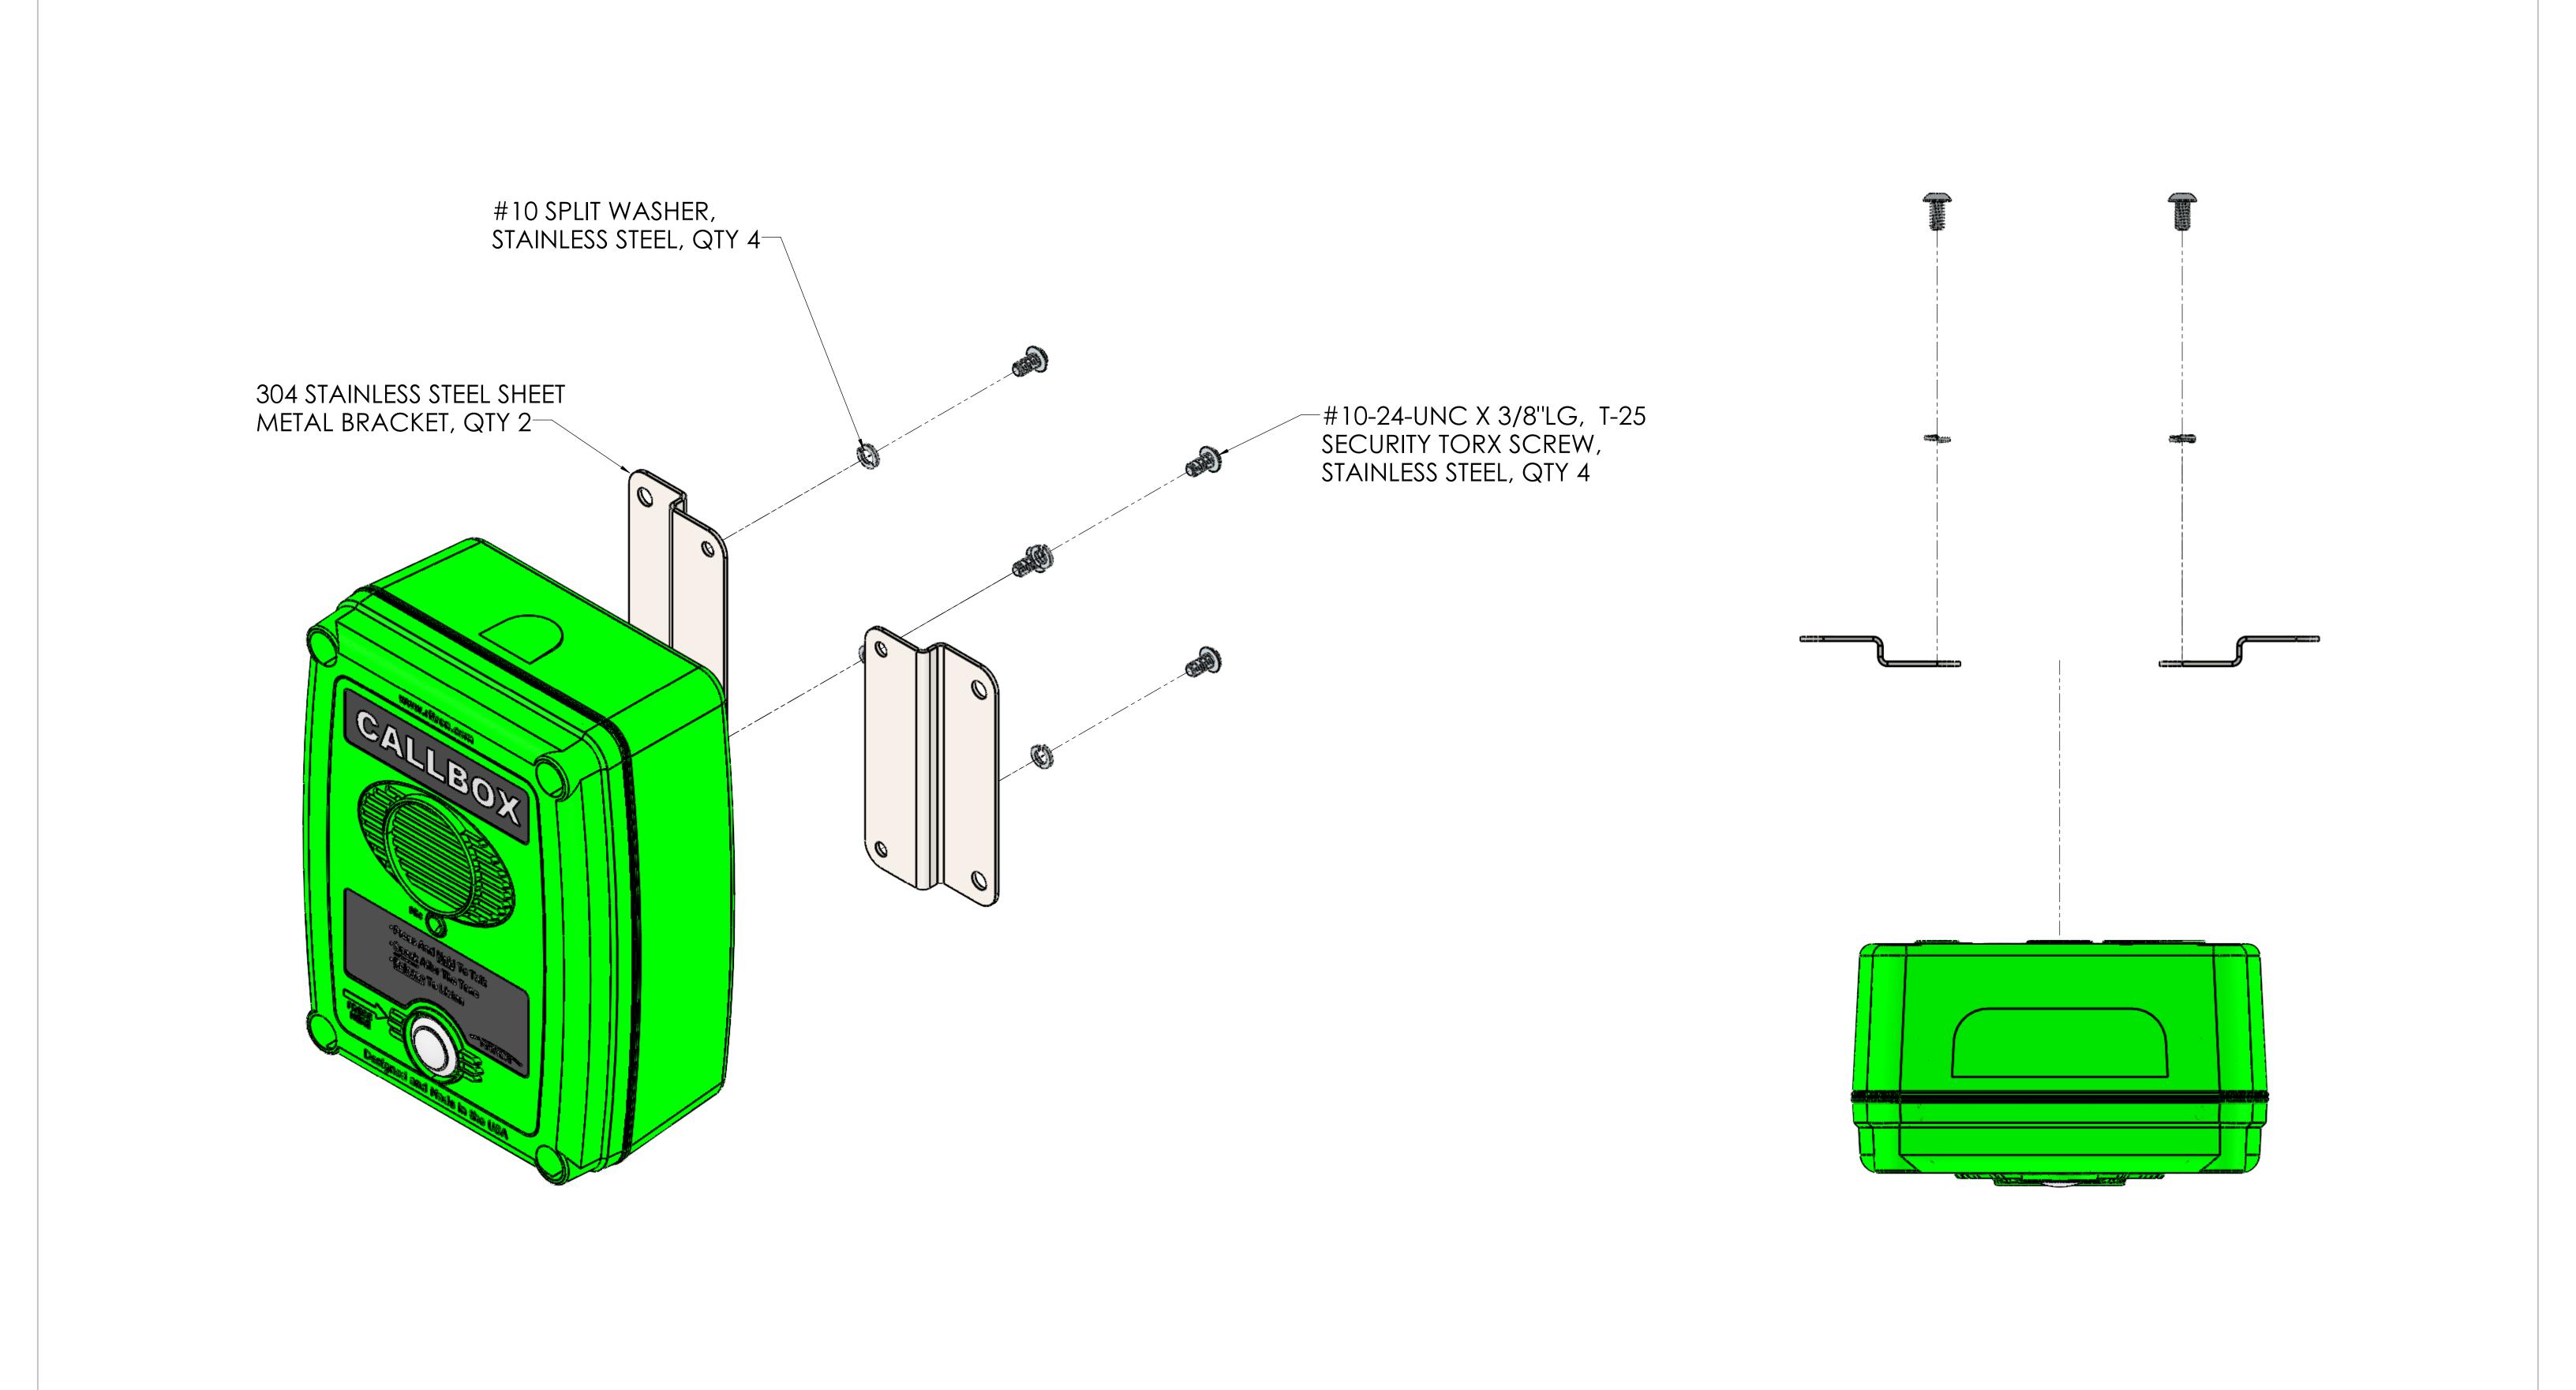

| - MATERIAL -            | HARDNESS    | DRAWN BY ATP                                   | DATE 1/25/2023 | SCALE 1:1 | SHEET 2 OF | 2         |
|-------------------------|-------------|------------------------------------------------|----------------|-----------|------------|-----------|
| UV STABLE POLYCARBONATE |             | STANDARD MOUNTING BRACKETS (2 PER) RK-RQX-Q-MB |                |           |            | 1         |
|                         | USED ON MOD | EL Q SERIES                                    | CALLBOXE       | S         | PRODUCTIC  | SIZE<br>D |
| DRAWING NO.             |             |                                                |                |           |            | DE\/      |