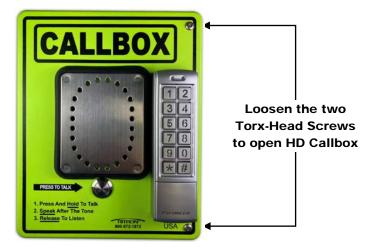

## **RQX-HD-KP WIRING INSTRUCTIONS**

- 1. To wire the DTMF Keypad to the controlling device, the HD Callbox must be opened using the T-25 Security Torx-Head driver (included with the Callbox).
- Refer to the Enforcer Outdoor Stand-Alone Weatherproof Keypads Manual (included with the Ritron RQX-HD-KP Callbox) to connect the DTMF Keypad to the controlling device.