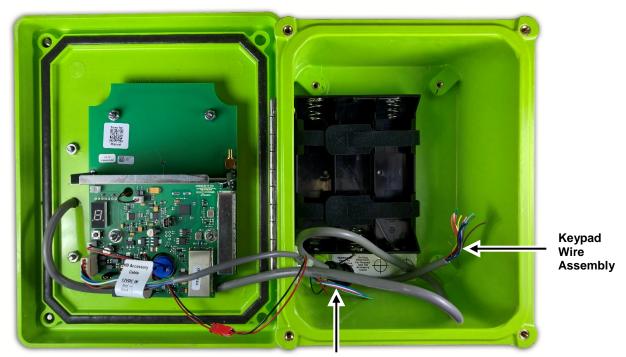

IMPORTANT! – DO NOT connect the keypad wire assembly to the RQX-HD 6-conductor accessory cable assembly. The keypad wire assembly should be wired directly to the controlling device.

Refer to the Enforcer Outdoor Stand-Alone Weatherproof Keypads Manual that is included in this package for wiring connections and instructions.

RQX-HD 6-Conductor Accessory Cable Assembly