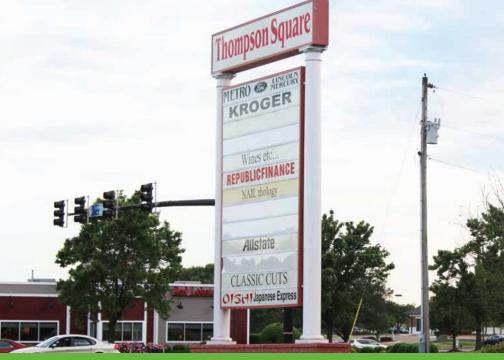

#### **PROPERTY OVERVIEW**

Thompson Square is a 69,448 Square Foot Kroger Anchored Shopping Center Located in Tupelo, MS.

#### **PROPERTY HIGHLIGHTS**

- Located Along the Highly Trafficked Retail Corridor of Barnes Crossing Road (ADT: 19,000)
- The Center Benefits from Being Easily Accesable to Several Major Highways, Which Include Highway 78 and Highway 45 - with Immediate Access off of Highway 45 at Barnes Crossing (ADT: 35,000)
- Kroger at Thompson Square is the Dominant Neighborhood Grocer in the Market Serving both Tupelo and the Surrounding Submarkets (Saltillo, Plantersville, Verona, Chesterville, etc.)