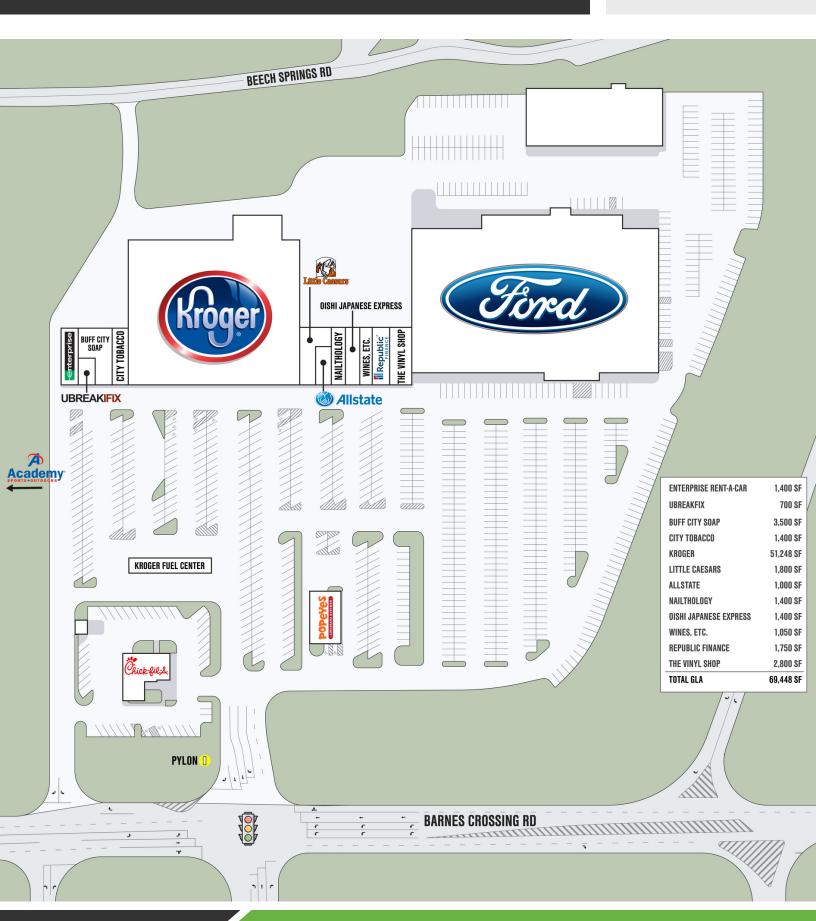

#### **PROPERTY OVERVIEW**

Thompson Square is a 69,448 Square Foot Kroger Anchored Shopping Center Located in Tupelo, MS.

#### **PROPERTY HIGHLIGHTS**

- Located Along the Highly Trafficked Retail Corridor of Barnes Crossing Road (ADT: 19,000)
- The Center Benefits from Being Easily Accesable to Several Major Highways, Which Include Highway 78 and Highway 45 - with Immediate Access off of Highway 45 at Barnes Crossing (ADT: 35,000)
- Kroger at Thompson Square is the Dominant Neighborhood Grocer in the Market Serving both Tupelo and the Surrounding Submarkets (Saltillo, Plantersville, Verona, Chesterville, etc.)