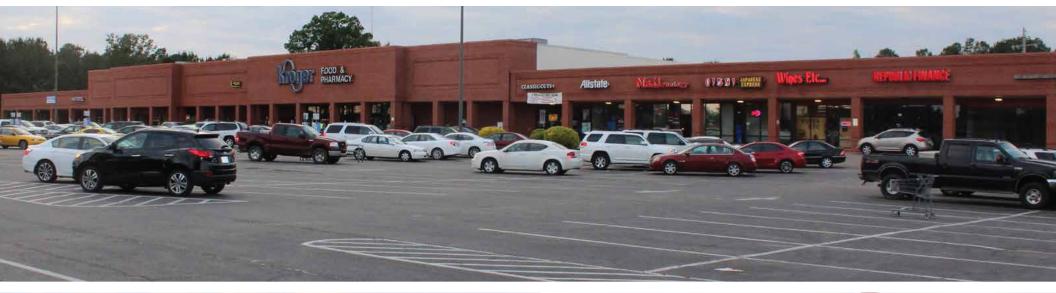

#### **PROPERTY OVERVIEW**

Thompson Square is a 69,448 Square Foot Kroger Anchored Shopping Center Located in Tupelo, MS.

#### **PROPERTY HIGHLIGHTS**

- Located Along the Highly Trafficked Retail Corridor of Barnes Crossing Road (ADT: 19,000)
- The Center Benefits from Being Easily Accesable to Several Major Highways, Which Include Highway 78 and Highway 45 - with Immediate Access off of Highway 45 at Barnes Crossing (ADT: 35,000)
- Kroger at Thompson Square is the Dominant Neighborhood Grocer in the Market Serving both Tupelo and the Surrounding Submarkets (Saltillo, Plantersville, Verona, Chesterville, etc.)