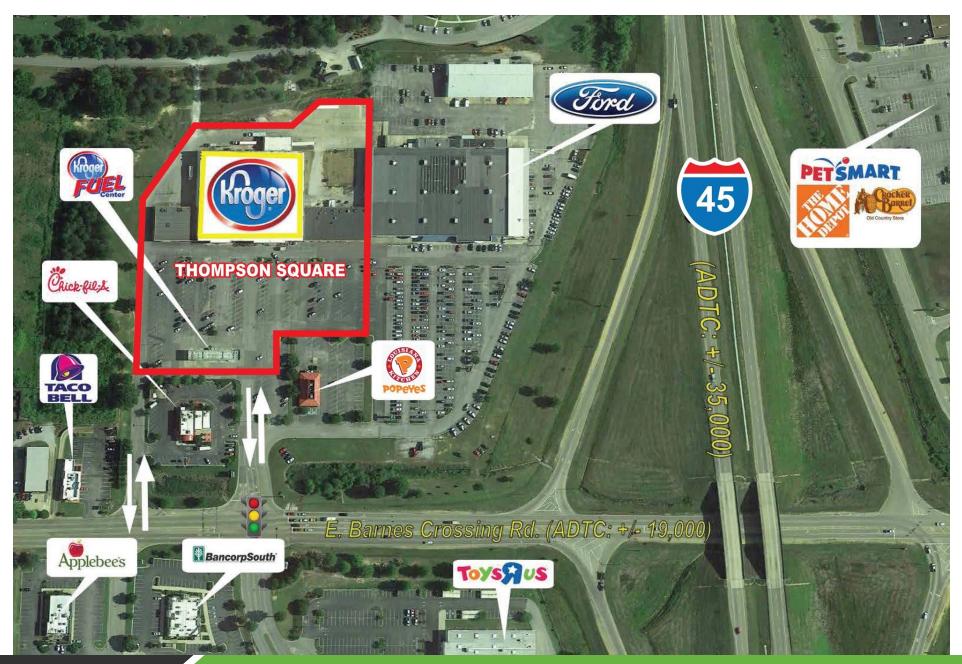

#### **PROPERTY OVERVIEW**

Thompson Square is a 69,448 Square Foot Kroger Anchored Shopping Center Located in Tupelo, MS.

#### **PROPERTY HIGHLIGHTS**

- Located Along the Highly Trafficked Retail Corridor of Barnes Crossing Road (ADT: 19,000)
- The Center Benefits from Being Easily Accesable to Several Major Highways, Which Include Highway 78 and Highway 45 - with Immediate Access off of Highway 45 at Barnes Crossing (ADT: 35,000)
- Kroger at Thompson Square is the Dominant Neighborhood Grocer in the Market Serving both Tupelo and the Surrounding Submarkets (Saltillo, Plantersville, Verona, Chesterville, etc.)