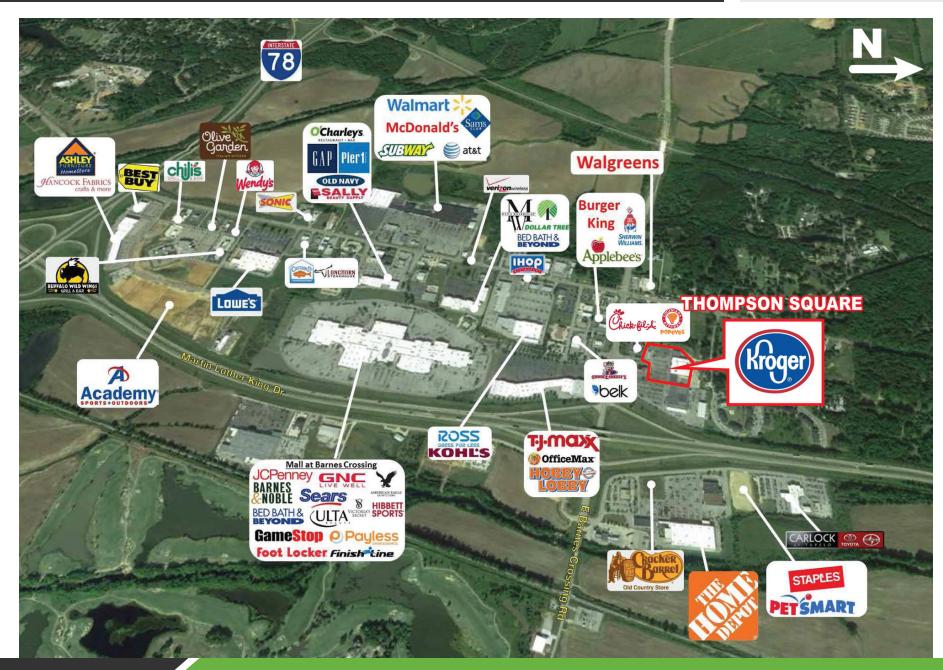

#### **PROPERTY OVERVIEW**

Thompson Square is a 69,448 Square Foot Kroger Anchored Shopping Center Located in Tupelo, MS.

#### **PROPERTY HIGHLIGHTS**

- Located Along the Highly Trafficked Retail Corridor of Barnes Crossing Road (ADT: 19,000)
- The Center Benefits from Being Easily Accesable to Several Major Highways, Which Include Highway 78 and Highway 45 - with Immediate Access off of Highway 45 at Barnes Crossing (ADT: 35,000)
- Kroger at Thompson Square is the Dominant Neighborhood Grocer in the Market Serving both Tupelo and the Surrounding Submarkets (Saltillo, Plantersville, Verona, Chesterville, etc.)