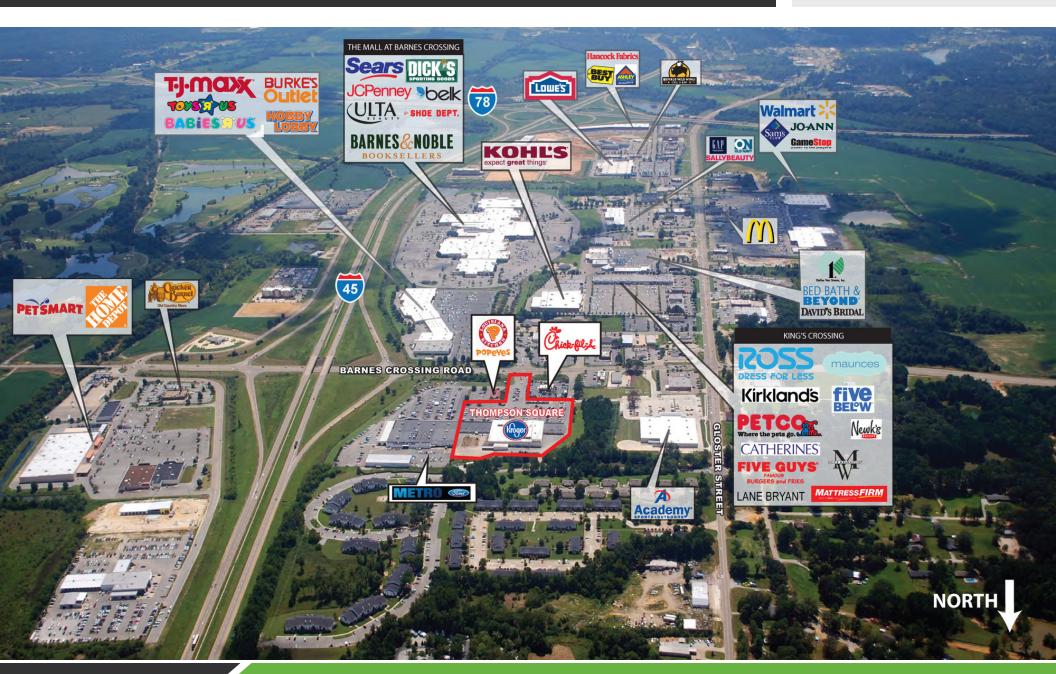

#### **PROPERTY OVERVIEW**

Thompson Square is a 69,448 Square Foot Kroger Anchored Shopping Center Located in Tupelo, MS.

#### **PROPERTY HIGHLIGHTS**

- Located Along the Highly Trafficked Retail Corridor of Barnes Crossing Road (ADT: 19,000)
- The Center Benefits from Being Easily Accesable to Several Major Highways, Which Include Highway 78 and Highway 45 - with Immediate Access off of Highway 45 at Barnes Crossing (ADT: 35,000)
- Kroger at Thompson Square is the Dominant Neighborhood Grocer in the Market Serving both Tupelo and the Surrounding Submarkets (Saltillo, Plantersville, Verona, Chesterville, etc.)