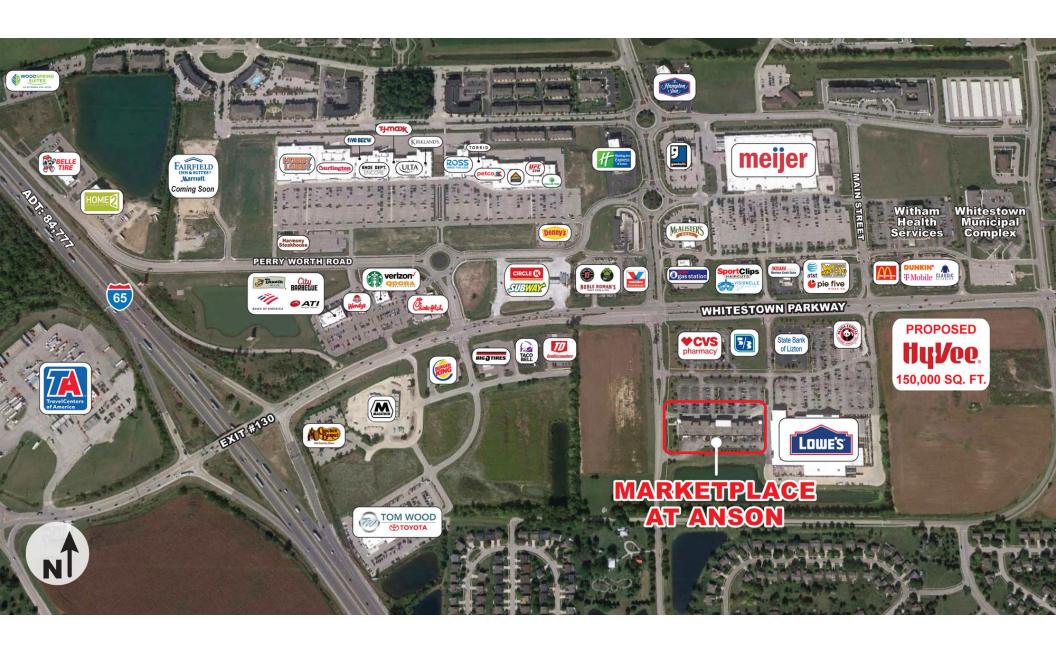

#### **PROPERTY OVERVIEW**

The Marketplace at Anson is a 38,373 square foot retail center shadow anchored by Meijer and Lowe's.

#### PROPERTY HIGHLIGHTS

- 2,878 Square Foot Former Restaurant Site Available
- Center Offers Multiple Points of Ingress/Egress Including Signalized Access at Main Street & Whitestown Parkway
- Center is Part of a Master-planned Live-Work-Play Community Spanning 1,700 Acres and Two Interstate Exchanges on I-65
- Anson Area Boasts Over 3,500 Employees, is Home to Amazon, Express Scripts and GNC Headquarters
- · Area is Recognized at the Fastest Growing Community in the State
- Adjacent to Proposed 150,000 Square Foot Hy-Vee Supermarket