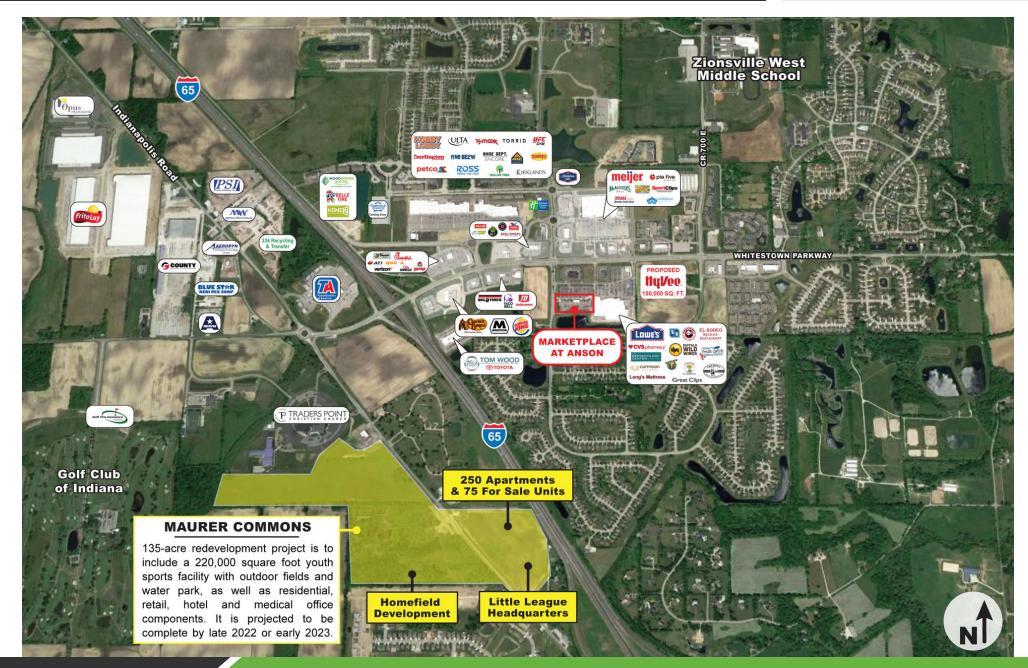

#### PROPERTY HIGHLIGHTS

- 2,878 Square Foot Former Restaurant Site Available
- Center Offers Multiple Points of Ingress/Egress Including Signalized Access at Main Street & Whitestown Parkway
- Center is Part of a Master-planned Live-Work-Play Community Spanning 1,700 Acres and Two Interstate Exchanges on I-65
- Anson Area Boasts Over 3,500 Employees, is Home to Amazon, Express Scripts and GNC Headquarters
- · Area is Recognized at the Fastest Growing Community in the State
- Adjacent to Proposed 150,000 Square Foot Hy-Vee Supermarket