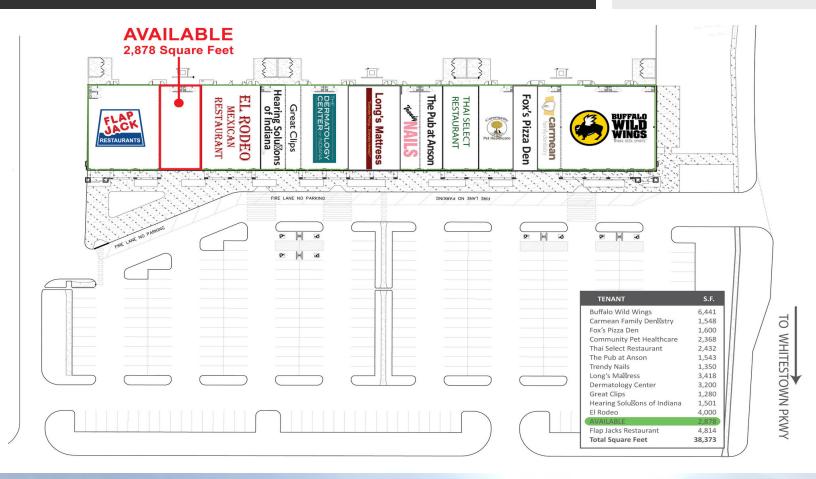

#### PROPERTY HIGHLIGHTS

- 2,878 Square Foot Former Restaurant Site Available
- Center Offers Multiple Points of Ingress/Egress Including Signalized Access at Main Street & Whitestown Parkway
- Center is Part of a Master-planned Live-Work-Play Community Spanning 1,700 Acres and Two Interstate Exchanges on I-65
- Anson Area Boasts Over 3,500 Employees, is Home to Amazon, Express Scripts and GNC Headquarters
- · Area is Recognized at the Fastest Growing Community in the State
- Adjacent to Proposed 150,000 Square Foot Hy-Vee Supermarket