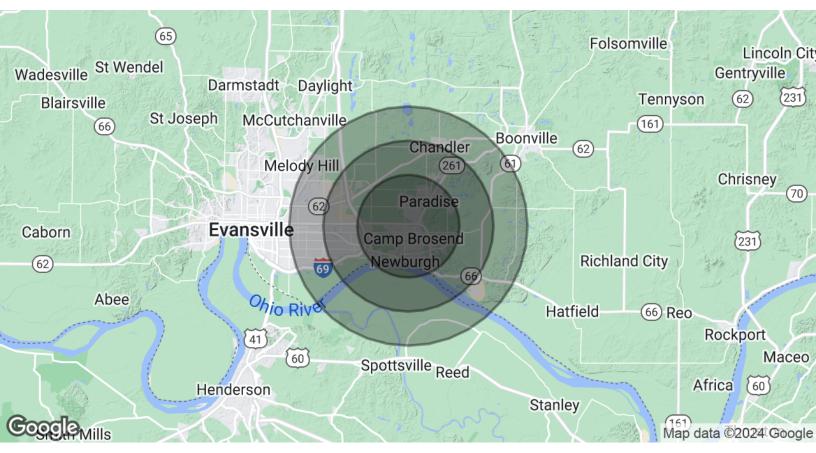

#### **PROPERTY OVERVIEW**

Newburgh, Indiana is a town in Warrick County, just east of Evansville with a historic downtown district featuring several specialty shops and river-front restaurants.

### **PROPERTY HIGHLIGHTS**

- 94,958 Square Foot Schnucks Grocery Anchored Center
- Join a Host of Strong National/Regional Tenants such as Schnucks, H&R Block, Great Clips, Edward Jones, PostNet, Etc.
- Strong Traffic Counts Along Indiana State Route 66 35,000 ADT
- Newburgh, IN is a Prominent Suburb of Evansville, IN; The Evansville Metropolitan Area has a Population of 362,263 (2017) and is the Largest Metropolitan Area in the Illinois-Indiana-Kentucky Tri-state Area