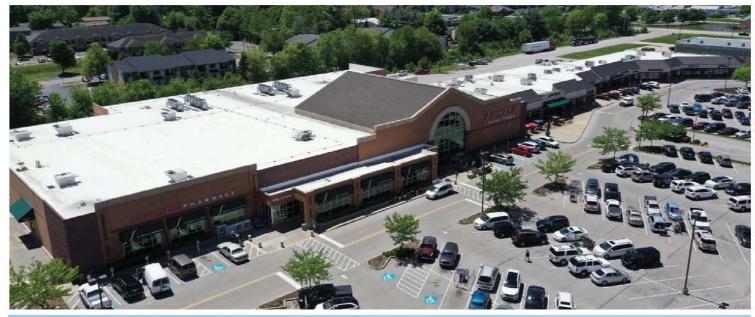

8301 - 8437 Bell Oaks Drive Newburgh (Evansville), IN 47630

### **PROPERTY HIGHLIGHTS**

- 94,958 Square Foot Schnucks Grocery Anchored Center
- Join a Host of Strong National/Regional Tenants such as Schnucks, H&R Block, Great Clips, Edward Jones, PostNet, Etc.
- Strong Traffic Counts Along Indiana State Route 66 35,000 ADT
- Newburgh, IN is a Prominent Suburb of Evansville, IN; The Evansville Metropolitan Area has a Population of 362,263 (2017) and is the Largest Metropolitan Area in the Illinois-Indiana-Kentucky Tri-state Area