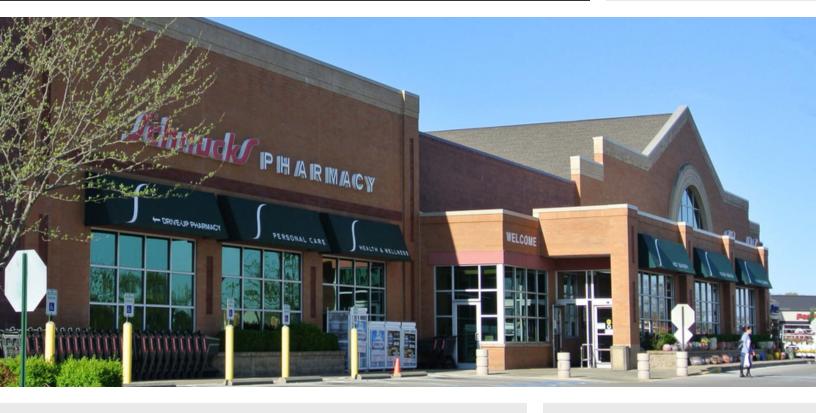

8301 - 8437 Bell Oaks Drive Newburgh (Evansville), IN 47630

### **PROPERTY HIGHLIGHTS**

- 94,958 Square Foot Schnucks Grocery Anchored Center
- Join a Host of Strong National/Regional Tenants such as Schnucks, H&R Block, Great Clips, Edward Jones, PostNet, Etc.
- Strong Traffic Counts Along Indiana State Route 66 35,000 ADT
- Newburgh, IN is a Prominent Suburb of Evansville, IN; The Evansville Metropolitan Area has a Population of 362,263 (2017) and is the Largest Metropolitan Area in the Illinois-Indiana-Kentucky Tri-state Area