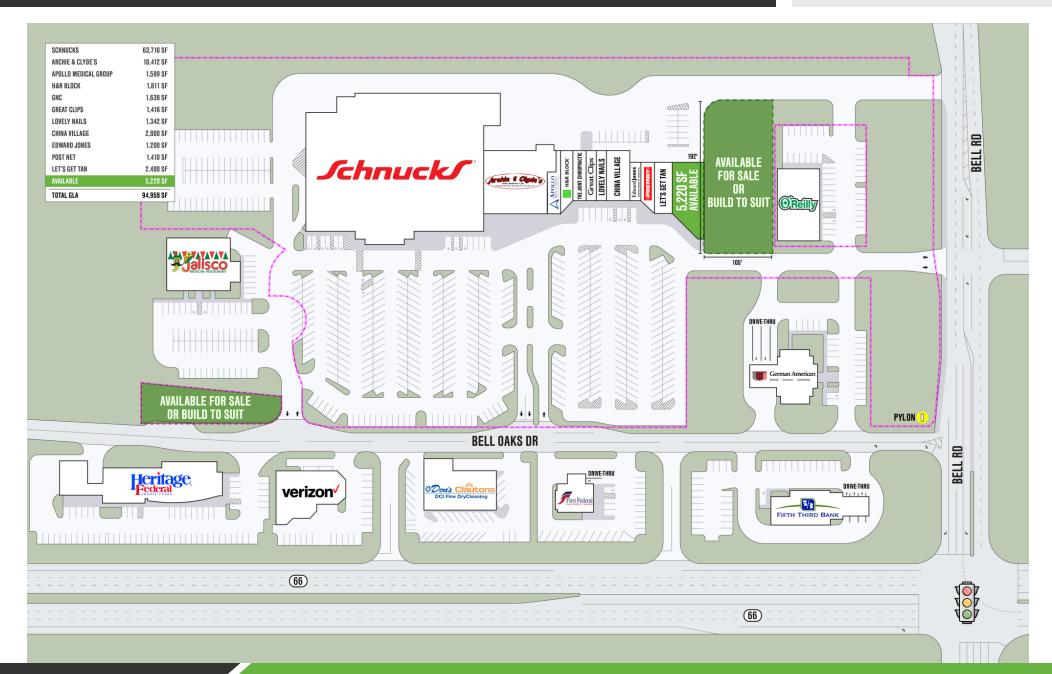

### **PROPERTY HIGHLIGHTS**

- 94,958 Square Foot Schnucks Grocery Anchored Center
- Join a Host of Strong National/Regional Tenants such as Schnucks, H&R Block, Great Clips, Edward Jones, PostNet, Etc.
- Strong Traffic Counts Along Indiana State Route 66 35,000 ADT
- Newburgh, IN is a Prominent Suburb of Evansville, IN; The Evansville Metropolitan Area has a Population of 362,263 (2017) and is the Largest Metropolitan Area in the Illinois-Indiana-Kentucky Tri-state Area