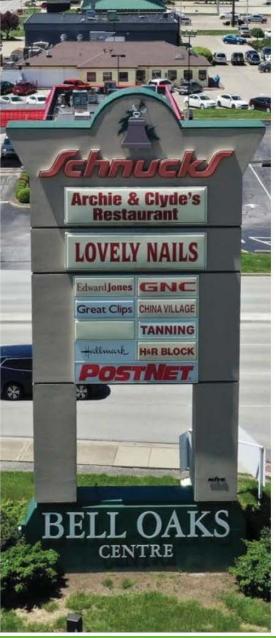

### **PROPERTY HIGHLIGHTS**

- 94,958 Square Foot Schnucks Grocery Anchored Center
- Join a Host of Strong National/Regional Tenants such as Schnucks, H&R Block, Great Clips, Edward Jones, PostNet, Etc.
- Strong Traffic Counts Along Indiana State Route 66 35,000 ADT
- Newburgh, IN is a Prominent Suburb of Evansville, IN; The Evansville Metropolitan Area has a Population of 362,263 (2017) and is the Largest Metropolitan Area in the Illinois-Indiana-Kentucky Tri-state Area