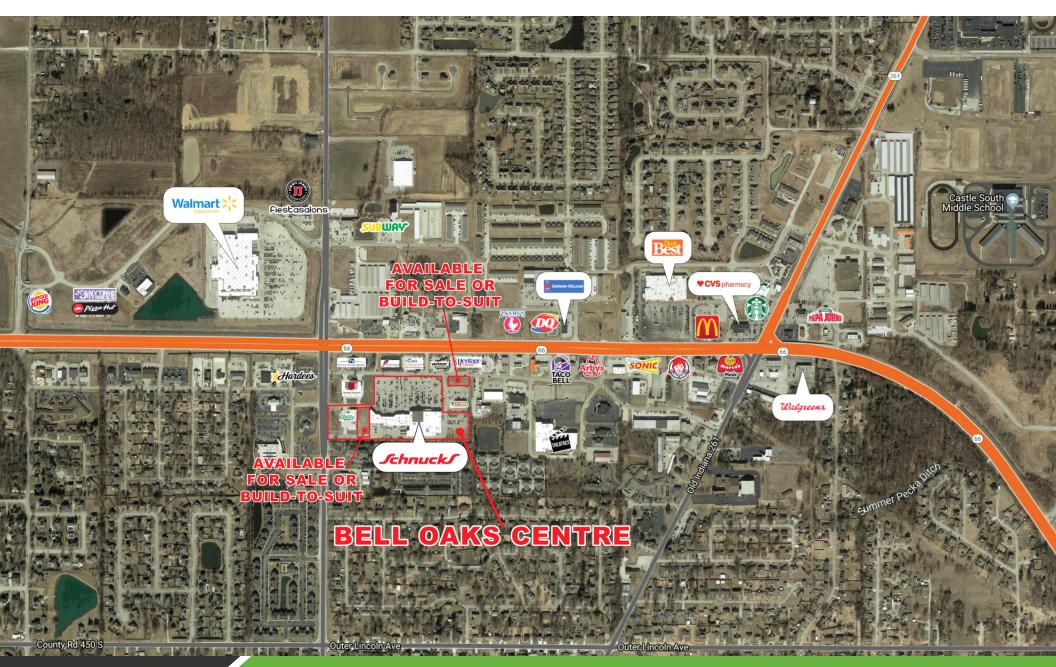

### **PROPERTY HIGHLIGHTS**

- 94,958 Square Foot Schnucks Grocery Anchored Center
- Join a Host of Strong National/Regional Tenants such as Schnucks, H&R Block, Great Clips, Edward Jones, PostNet, Etc.
- Strong Traffic Counts Along Indiana State Route 66 35,000 ADT
- Newburgh, IN is a Prominent Suburb of Evansville, IN; The Evansville Metropolitan Area has a Population of 362,263 (2017) and is the Largest Metropolitan Area in the Illinois-Indiana-Kentucky Tri-state Area

#### **TRAFFIC COUNTS**

| State Route 66 | 34,528 |
|----------------|--------|
| Rell Poad      | 12 132 |