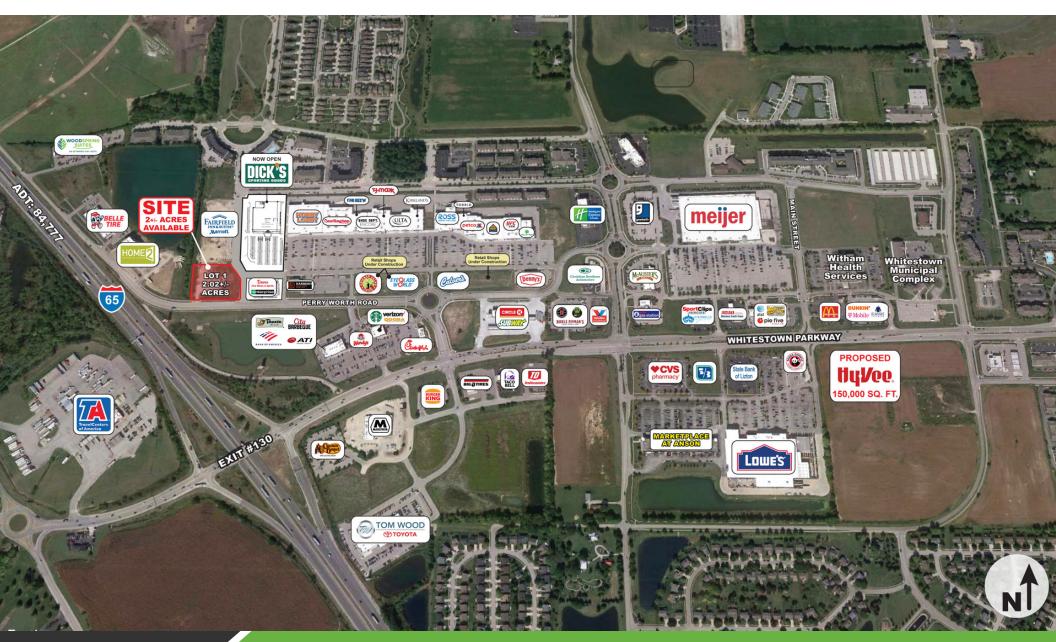

### PROPERTY OVERVIEW

2+/- acre outlot available for lease or build-to-suit located along I-65 and Whitestown Parkway. The outlot is anchored by a new Dick's Sporting Goods, Fairfield Inn & Suites and is adjacent to the 300,000+/- square foot retail development, Shoppes at Whitestown, anchored by Hobby Lobby, Burlington Coat Factory, TJ Maxx, ULTA, Ross Stores and others.

### **PROPERTY HIGHLIGHTS**

- 2+/- Acre Outlot Available For Lease or Build-to-Suit
- Join NEW DICKS SPORTING GOODS
- Outlot to New Fairfield Inn & Suites by Marriott
- Site Offers Excellent Interstate Visibility and Multiple Interstate Pylon Signage
  Opportunities
- · Whitestown is One of the Fastest Growing Communities in Indiana
- · New Shared Access Road Recently Completed