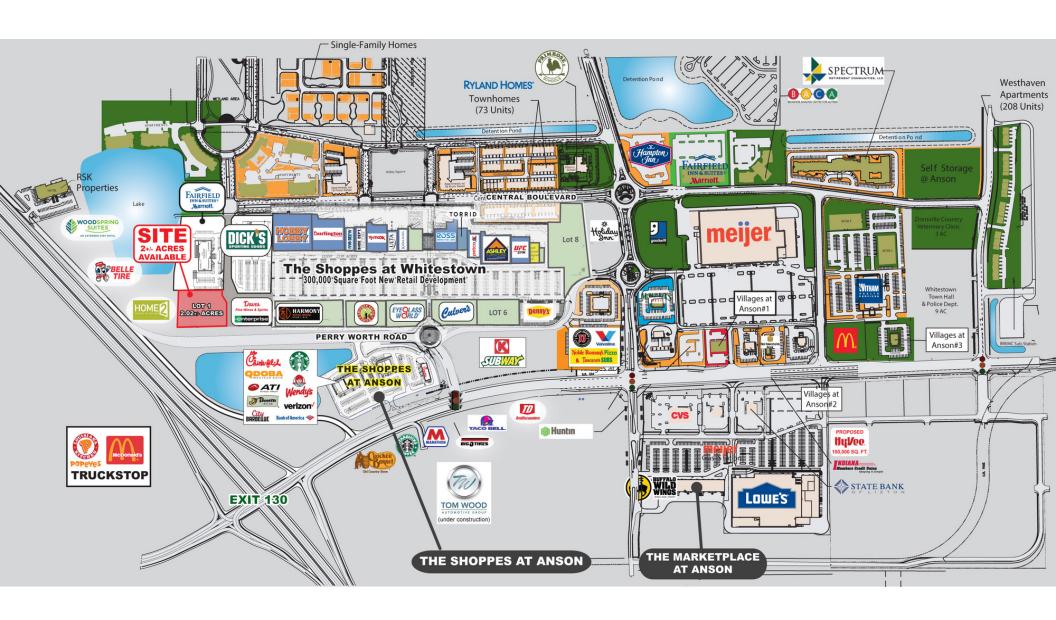

### PROPERTY OVERVIEW

2+/- acre outlot available for lease or build-to-suit located along I-65 and Whitestown Parkway. The outlot is anchored by a new Dick's Sporting Goods, Fairfield Inn & Suites and is adjacent to the 300,000+/- square foot retail development, Shoppes at Whitestown, anchored by Hobby Lobby, Burlington Coat Factory, TJ Maxx, ULTA, Ross Stores and others.

### **PROPERTY HIGHLIGHTS**

- 2+/- Acre Outlot Available For Lease or Build-to-Suit
- Join NEW DICKS SPORTING GOODS
- Outlot to New Fairfield Inn & Suites by Marriott
- Site Offers Excellent Interstate Visibility and Multiple Interstate Pylon Signage
  Opportunities
- · Whitestown is One of the Fastest Growing Communities in Indiana
- · New Shared Access Road Recently Completed