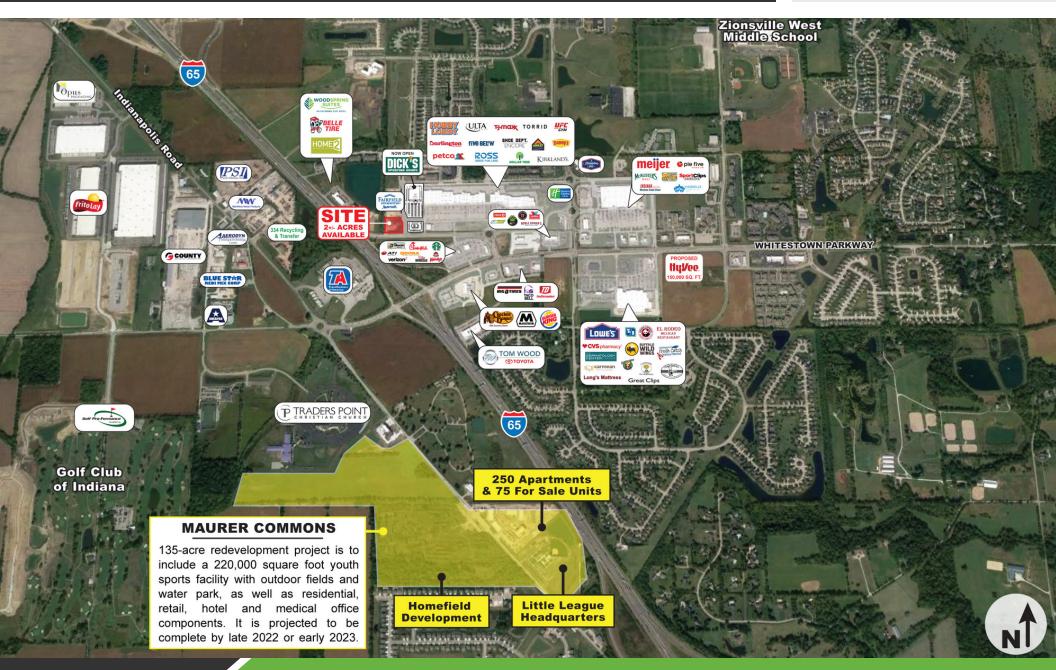

### PROPERTY OVERVIEW

2+/- acre outlot available for lease or build-to-suit located along I-65 and Whitestown Parkway. The outlot is anchored by a new Dick's Sporting Goods, Fairfield Inn & Suites and is adjacent to the 300,000+/- square foot retail development, Shoppes at Whitestown, anchored by Hobby Lobby, Burlington Coat Factory, TJ Maxx, ULTA, Ross Stores and others.

### **PROPERTY HIGHLIGHTS**

- 2+/- Acre Outlot Available For Lease or Build-to-Suit
- Join NEW DICKS SPORTING GOODS
- Outlot to New Fairfield Inn & Suites by Marriott
- Site Offers Excellent Interstate Visibility and Multiple Interstate Pylon Signage
  Opportunities
- · Whitestown is One of the Fastest Growing Communities in Indiana
- · New Shared Access Road Recently Completed