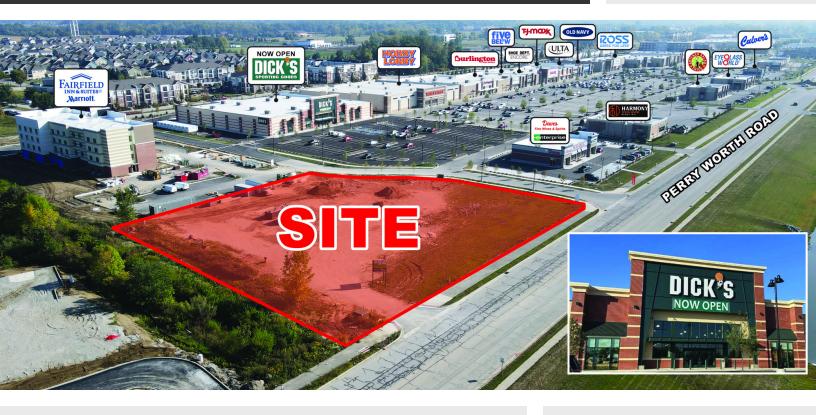

### PROPERTY OVERVIEW

2+/- acre outlot available for lease or build-to-suit located along I-65 and Whitestown Parkway. The outlot is anchored by a new Dick's Sporting Goods, Fairfield Inn & Suites and is adjacent to the 300,000+/- square foot retail development, Shoppes at Whitestown, anchored by Hobby Lobby, Burlington Coat Factory, TJ Maxx, ULTA, Ross Stores and others.

### **PROPERTY HIGHLIGHTS**

- 2+/- Acre Outlot Available For Lease or Build-to-Suit
- Join NEW DICKS SPORTING GOODS
- Outlot to New Fairfield Inn & Suites by Marriott
- Site Offers Excellent Interstate Visibility and Multiple Interstate Pylon Signage
  Opportunities
- · Whitestown is One of the Fastest Growing Communities in Indiana
- · New Shared Access Road Recently Completed