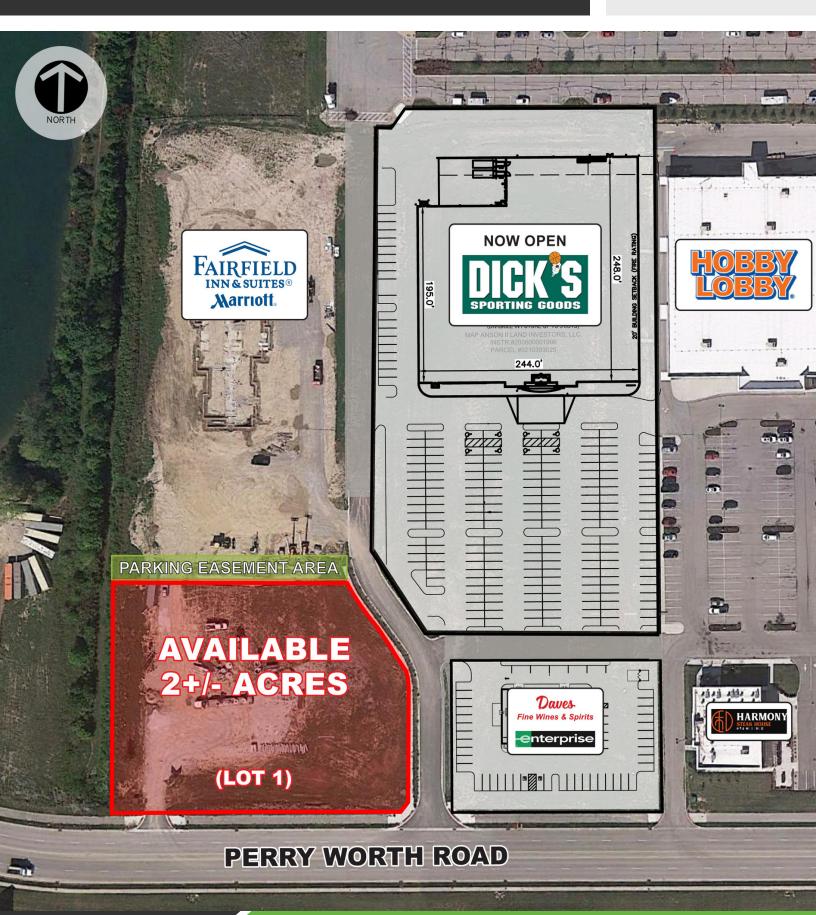

### PROPERTY OVERVIEW

2+/- acre outlot available for lease or build-to-suit located along I-65 and Whitestown Parkway. The outlot is anchored by a new Dick's Sporting Goods, Fairfield Inn & Suites and is adjacent to the 300,000+/- square foot retail development, Shoppes at Whitestown, anchored by Hobby Lobby, Burlington Coat Factory, TJ Maxx, ULTA, Ross Stores and others.

### **PROPERTY HIGHLIGHTS**

- 2+/- Acre Outlot Available For Lease or Build-to-Suit
- Join NEW DICKS SPORTING GOODS
- Outlot to New Fairfield Inn & Suites by Marriott
- Site Offers Excellent Interstate Visibility and Multiple Interstate Pylon Signage
  Opportunities
- · Whitestown is One of the Fastest Growing Communities in Indiana
- · New Shared Access Road Recently Completed