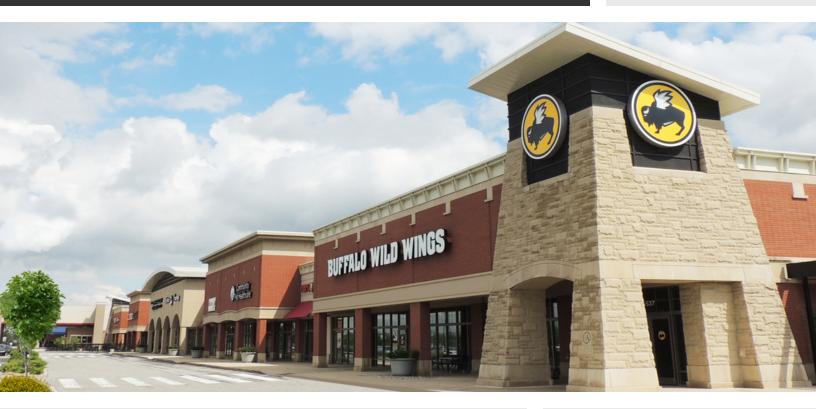

### **PROPERTY OVERVIEW**

The Marketplace at Anson is a 38,373 square foot retail center shadow anchored by Meijer and Lowe's.

### **PROPERTY HIGHLIGHTS**

- Fully Leased
- Center Offers Multiple Points of Ingress/Egress Including Signalized Access at Main Street & Whitestown Parkway
- Center is Part of a Master-planned Live-Work-Play Community Spanning 1,700 Acres and Two Interstate Exchanges on I-65
- Anson Area Boasts Over 3,500 Employees, is Home to Amazon, Express Scripts and GNC Headquarters
- · Area is Recognized at the Fastest Growing Community in the State
- Adjacent to Proposed 150,000 Square Foot Hy-Vee Supermarket