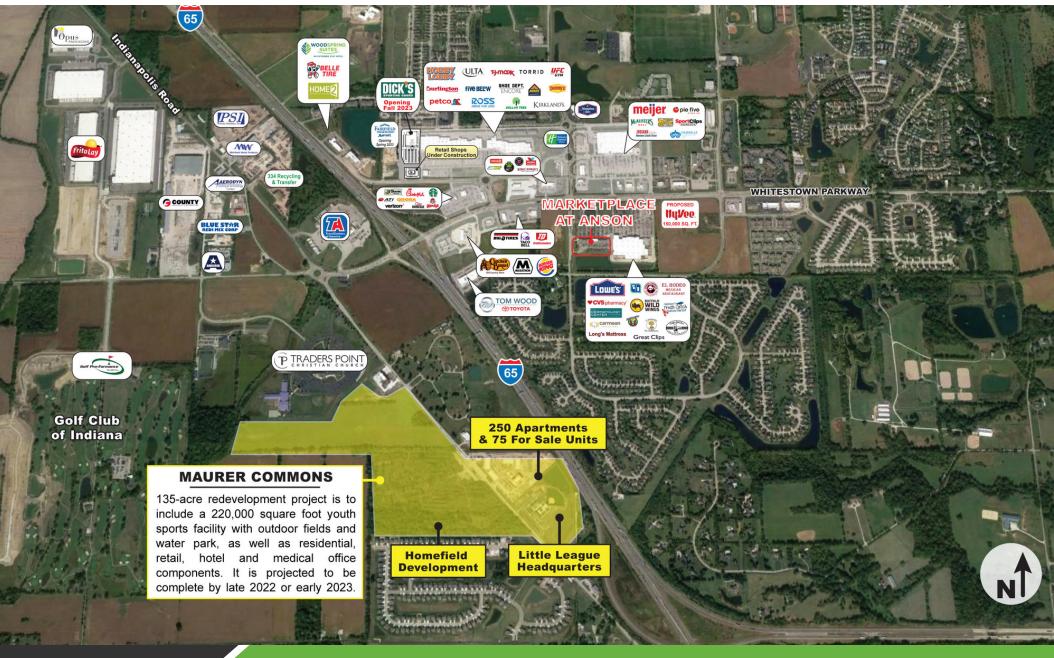

### **PROPERTY OVERVIEW**

The Marketplace at Anson is a 38,373 square foot retail center shadow anchored by Meijer and Lowe's.

### **PROPERTY HIGHLIGHTS**

- Fully Leased
- Center Offers Multiple Points of Ingress/Egress Including Signalized Access at Main Street & Whitestown Parkway
- Center is Part of a Master-planned Live-Work-Play Community Spanning 1,700 Acres and Two Interstate Exchanges on I-65
- Anson Area Boasts Over 3,500 Employees, is Home to Amazon, Express Scripts and GNC Headquarters
- · Area is Recognized at the Fastest Growing Community in the State
- Adjacent to Proposed 150,000 Square Foot Hy-Vee Supermarket