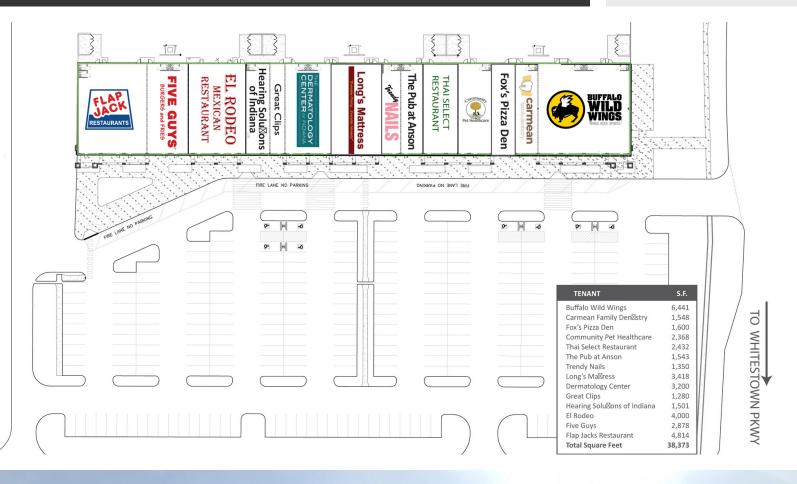

### **PROPERTY OVERVIEW**

The Marketplace at Anson is a 38,373 square foot retail center shadow anchored by Meijer and Lowe's.

### **PROPERTY HIGHLIGHTS**

- Fully Leased
- Center Offers Multiple Points of Ingress/Egress Including Signalized Access at Main Street & Whitestown Parkway
- Center is Part of a Master-planned Live-Work-Play Community Spanning 1,700 Acres and Two Interstate Exchanges on I-65
- Anson Area Boasts Over 3,500 Employees, is Home to Amazon, Express Scripts and GNC Headquarters
- · Area is Recognized at the Fastest Growing Community in the State
- Adjacent to Proposed 150,000 Square Foot Hy-Vee Supermarket