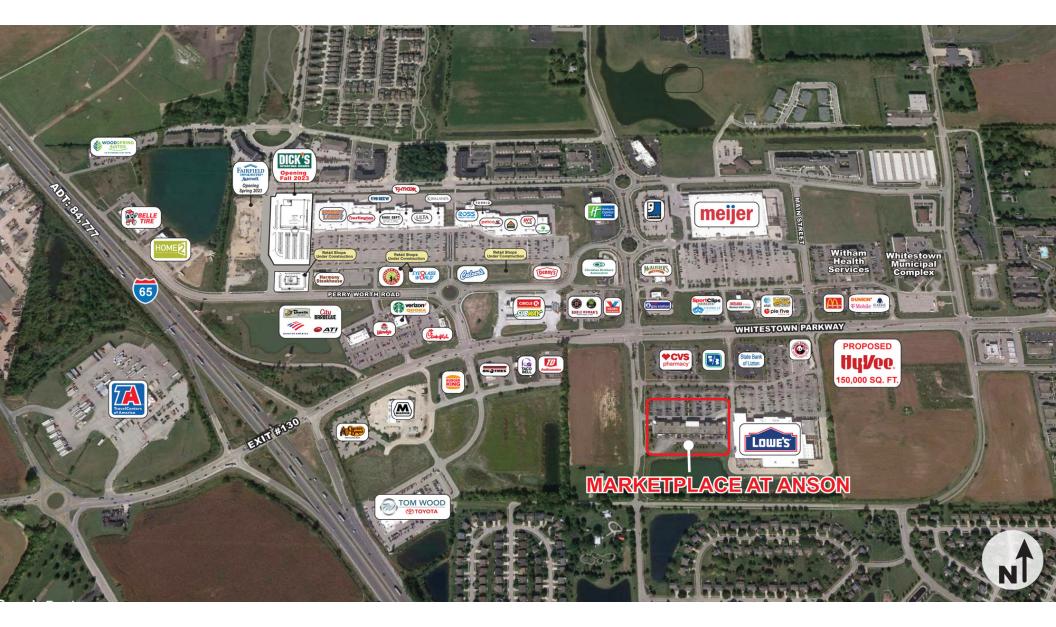

### **PROPERTY OVERVIEW**

The Marketplace at Anson is a 38,373 square foot retail center shadow anchored by Meijer and Lowe's.

### **PROPERTY HIGHLIGHTS**

- Fully Leased
- Center Offers Multiple Points of Ingress/Egress Including Signalized Access at Main Street & Whitestown Parkway
- Center is Part of a Master-planned Live-Work-Play Community Spanning 1,700 Acres and Two Interstate Exchanges on I-65
- Anson Area Boasts Over 3,500 Employees, is Home to Amazon, Express Scripts and GNC Headquarters
- · Area is Recognized at the Fastest Growing Community in the State
- Adjacent to Proposed 150,000 Square Foot Hy-Vee Supermarket