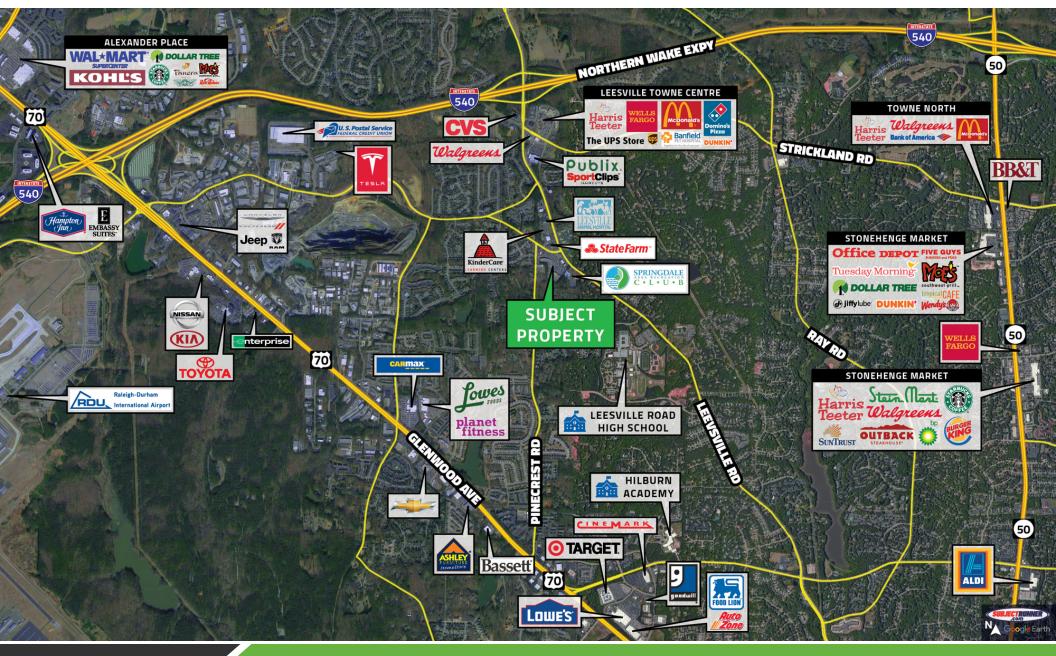

### **PINECREST POINTE** 9101 Leesville Road Raleigh- Cary, NC 27613

#### **PROPERTY OVERVIEW**

Pinecrest Pointe is a Food Lion grocery anchored center located in the vibrant North Raleigh regional area of the triangle.

#### **PROPERTY HIGHLIGHTS**

- Food Line Anchored Retail Space Available
- 89,224 Square Foot GLA Retail Center
- Center Includes Food Lion, Fit 4 Life Fitness, Marco's Pizza, Ace Hardware, and More
- Recently Completed Landscaping, Parking Lot, and Other Aesthetic Improvements
- New Traffic Light Recently Installed at the Intersection of Leesville Road & Fairbanks Drive

#### **TRAFFIC COUNTS**

| Leesville | Road | 16,005 |
|-----------|------|--------|
|           |      |        |