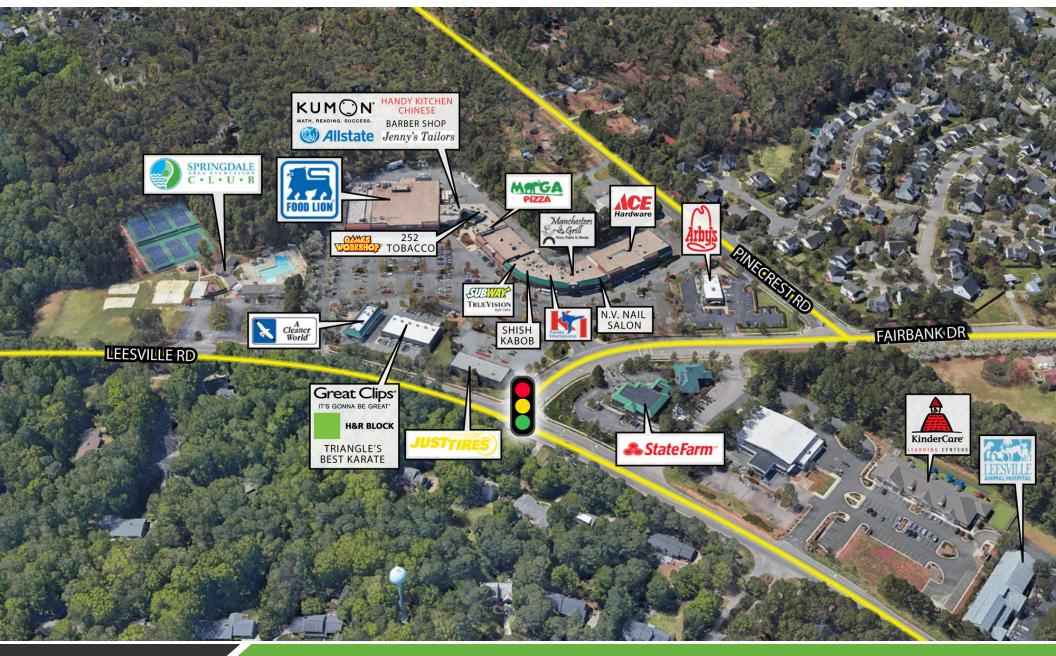

#### **PROPERTY HIGHLIGHTS**

- Food Line Anchored Retail Space Available
- 89,224 Square Foot GLA Retail Center
- Center Includes Food Lion, Fit 4 Life Fitness, Marco's Pizza, Ace Hardware, and More
- Recently Completed Landscaping, Parking Lot, and Other Aesthetic Improvements
- New Traffic Light Recently Installed at the Intersection of Leesville Road & Fairbanks Drive