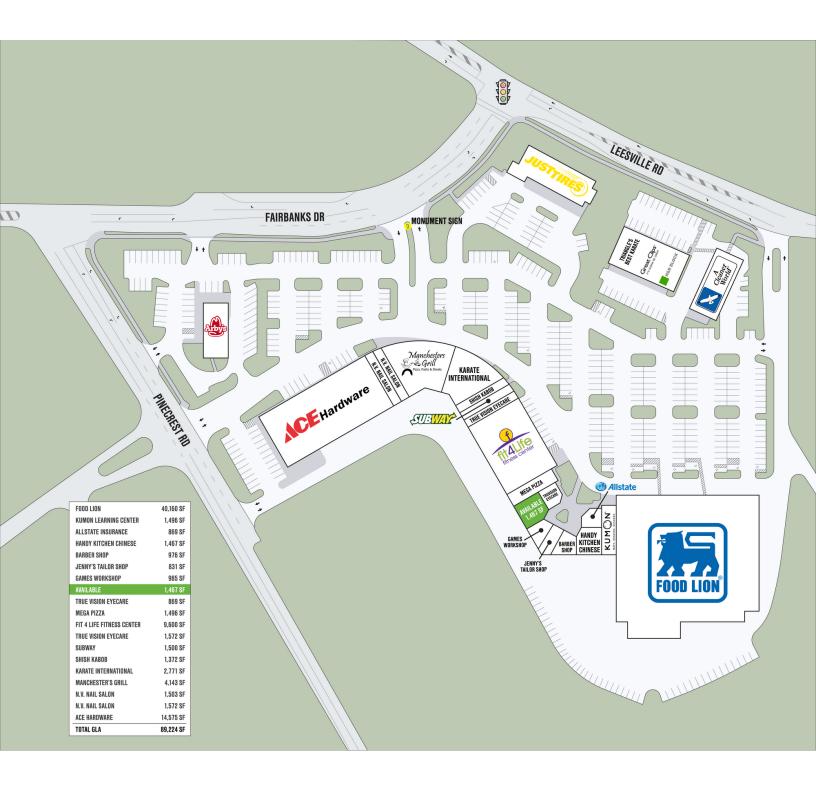

#### **PROPERTY HIGHLIGHTS**

- Food Line Anchored Retail Space Available
- 89,224 Square Foot GLA Retail Center
- Center Includes Food Lion, Fit 4 Life Fitness, Marco's Pizza, Ace Hardware, and More
- Recently Completed Landscaping, Parking Lot, and Other Aesthetic Improvements
- New Traffic Light Recently Installed at the Intersection of Leesville Road & Fairbanks Drive