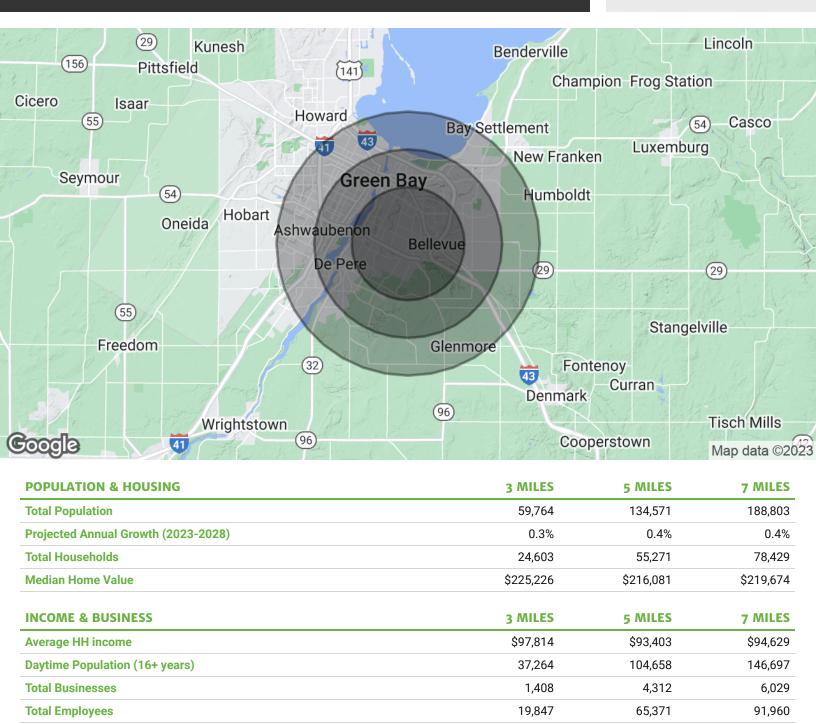

| DEMOGRAPHICS            | 3 MILE   | 5 MILES  |
|-------------------------|----------|----------|
| <b>Total Population</b> | 59,764   | 134,571  |
| Average HH Income       | \$97,814 | \$93,403 |
| Businesses              | 1,408    | 4,312    |
| Employees               | 19,847   | 65,371   |
|                         |          |          |