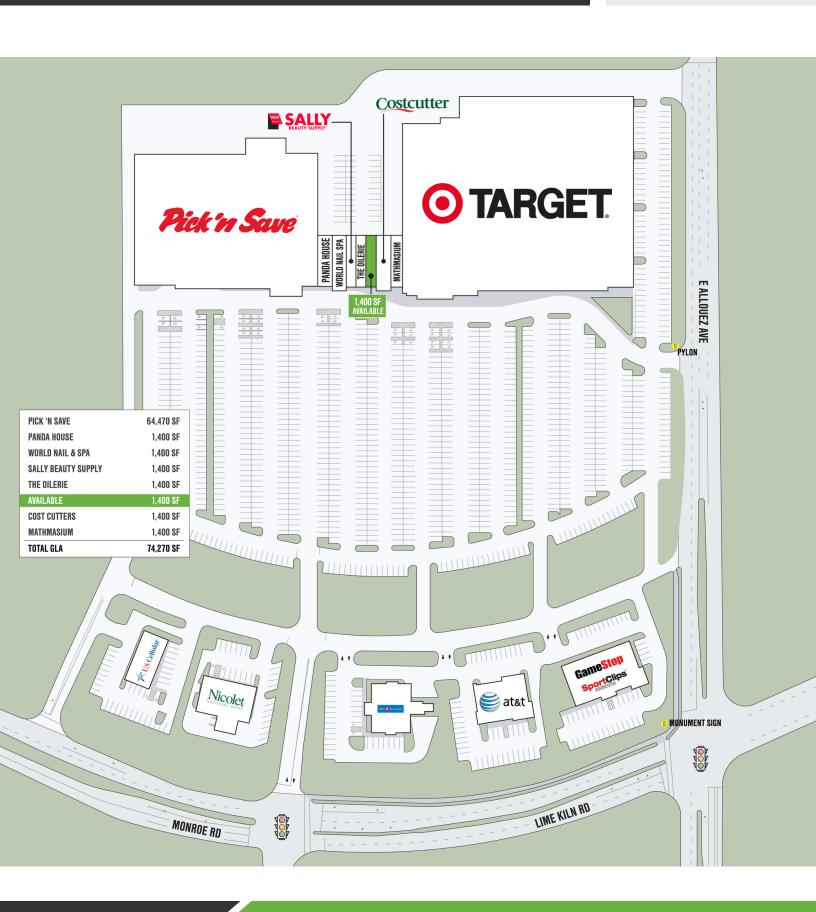

#### **PROPERTY OVERVIEW**

Bellevue Town Center is a 74,270 square foot Copps grocery and Target anchored shopping center located in Bellevue, a submarket of Green Bay, WI.

### **PROPERTY HIGHLIGHTS**

- Bellevue Town Center is a 74,270 Square Foot Copps Grocery and Target Anchored Shopping Center Located in Bellevue, WI (Submarket of Green Bay, WI)
- The Shopping Center Lies Less than 1 Miles North of Highway 172, at the Corner of Lime Kiln Road (19,045 ADT) and Allouez Avenue (9,271 ADT)
- Strong National / Regional Tenant Lineup Which Consists of: Copps Grocery, Target, H&R Block, Sally Beauty, Weight Watchers, etc.
- . There are 3 Point of Ingress / Egress, Allowing Abundant Access In and Out of the Center