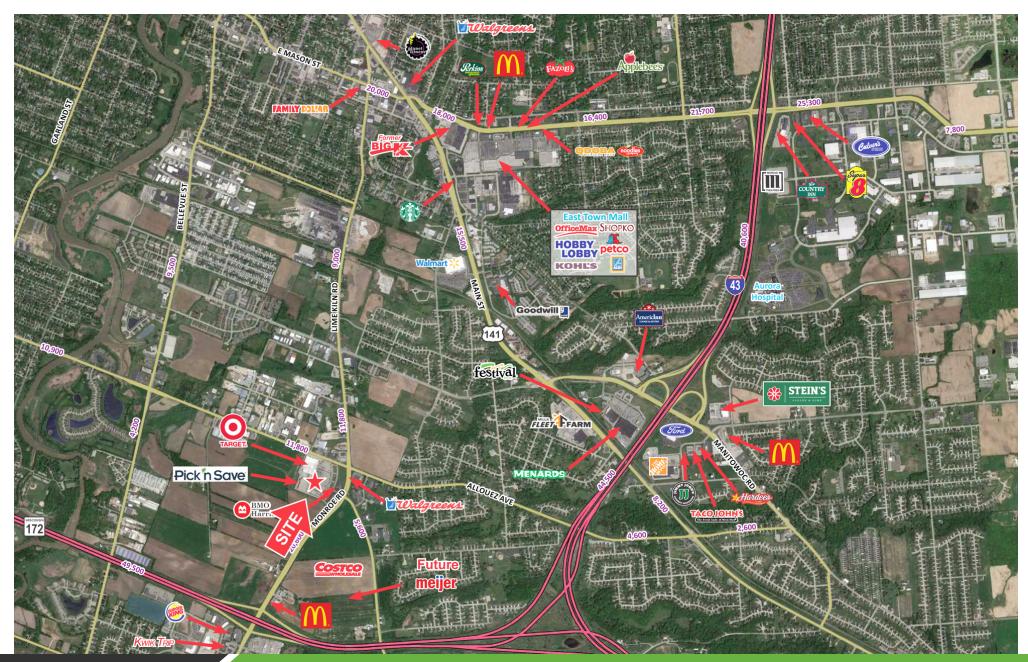

### **PROPERTY HIGHLIGHTS**

- Bellevue Town Center is a 74,270 Square Foot Copps Grocery and Target Anchored Shopping Center Located in Bellevue, WI (Submarket of Green Bay, WI)
- The Shopping Center Lies Less than 1 Miles North of Highway 172, at the Corner of Lime Kiln Road (19,045 ADT) and Allouez Avenue (9,271 ADT)
- Strong National / Regional Tenant Lineup Which Consists of: Copps Grocery, Target, H&R Block, Sally Beauty, Weight Watchers, etc.
- . There are 3 Point of Ingress / Egress, Allowing Abundant Access In and Out of the Center

#### **TRAFFIC COUNTS**

| Lime Kiln Road | 19,045 |
|----------------|--------|
| Allouez Avenue | 9,271  |