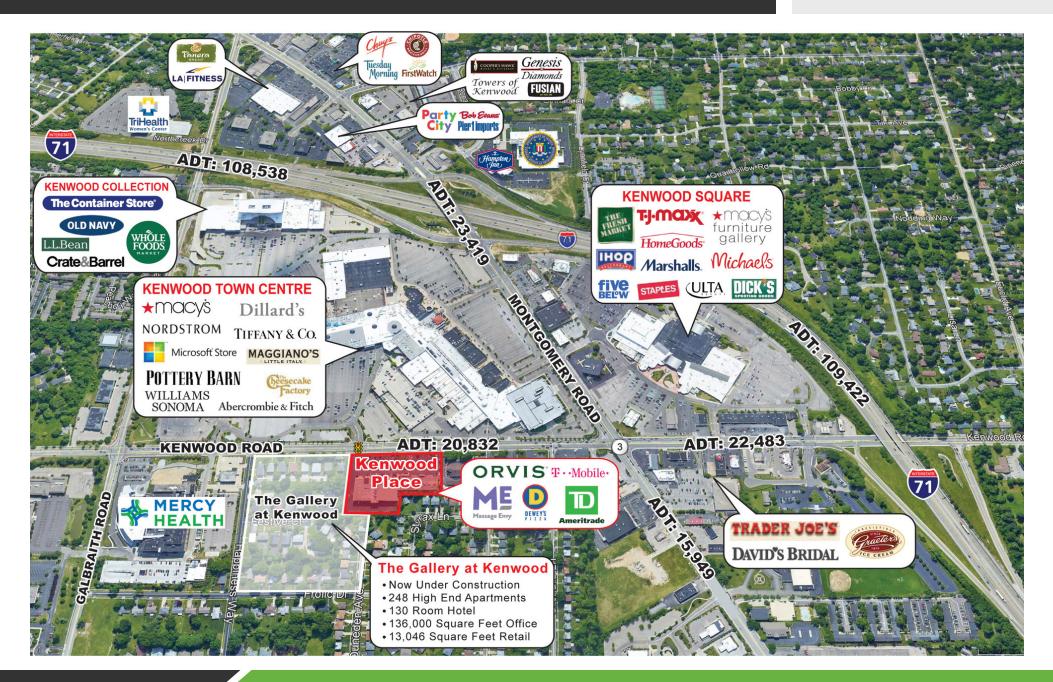

### **PROPERTY OVERVIEW**

Kenwood Place is a 74,000 square foot upscale mixed use development located directly across from the Kenwood Towne Centre in Cincinnati's #1 retail market.

#### **PROPERTY HIGHLIGHTS**

- 100% Leased
- Tenants Include: Orvis, Dewey's Pizza, Massage Envy (Now Open), Charles Schwab (Now Open), Sleep Outfitters (Now Open), Club Pilates (Now Open), Nekter Juice Bar (Now Open), Salon Lofts (Now Open), Visionworks (Coming Soon), Crumbl (Coming Soon)
- Kenwood Place is Ideally Located Directly Across from Kenwood Town Center, Cincinnati's 1.1
  Million Square Foot Upscale Shopping Destination Boasting the Highest Per Square Foot Sales in the region with Retailers such as Nordstrom, Macy's, Dillards, Cheesecake Factory, The Container Store and Crate & Barrel
- Over 2 Million Square Feet of Office Space within 2 Miles 741 Feet of Frontage on Kenwood Road

#### **TRAFFIC COUNTS**

| Kenwood Road    | 20,832 |
|-----------------|--------|
| Montgomery Road | 15 949 |