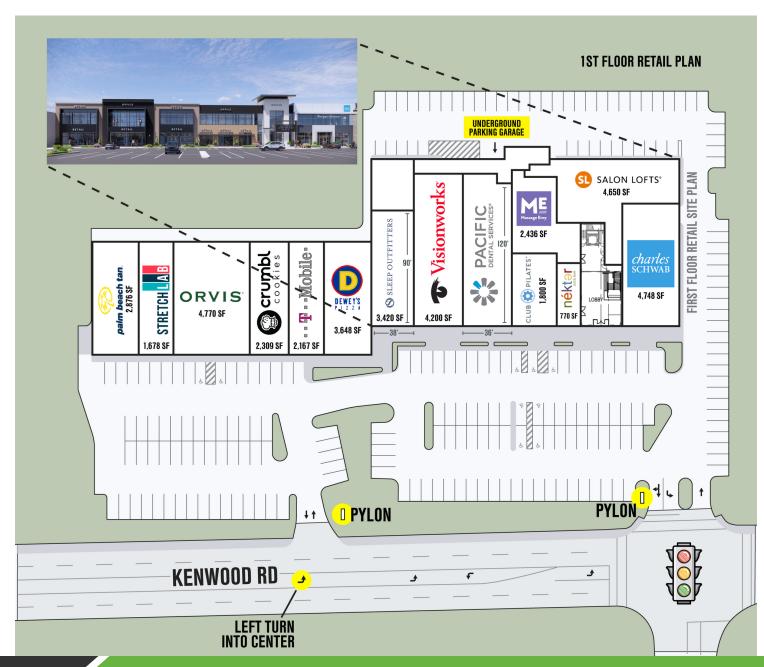

#### **PROPERTY HIGHLIGHTS**

- 100% Leased
- Tenants Include: Orvis, Dewey's Pizza, Massage Envy (Now Open), Charles Schwab (Now Open), Sleep Outfitters (Now Open), Club Pilates (Now Open), Nekter Juice Bar (Now Open), Salon Lofts (Now Open), Visionworks (Coming Soon), Crumbl (Coming Soon)
- Kenwood Place is Ideally Located Directly Across from Kenwood Town Center, Cincinnati's 1.1
  Million Square Foot Upscale Shopping Destination Boasting the Highest Per Square Foot Sales in the region with Retailers such as Nordstrom, Macy's, Dillards, Cheesecake Factory, The Container Store and Crate & Barrel
- Over 2 Million Square Feet of Office Space within 2 Miles 741 Feet of Frontage on Kenwood Road