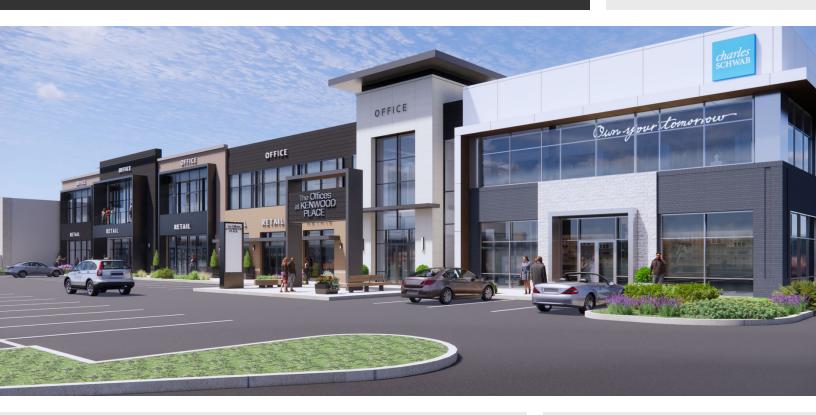

### **PROPERTY OVERVIEW**

Kenwood Place is a 74,000 square foot upscale mixed use development located directly across from the Kenwood Towne Centre in Cincinnati's #1 retail market.

#### **PROPERTY HIGHLIGHTS**

- 100% Leased
- Tenants Include: Orvis, Dewey's Pizza, Massage Envy (Now Open), Charles Schwab (Now Open), Sleep Outfitters (Now Open), Club Pilates (Now Open), Nekter Juice Bar (Now Open), Salon Lofts (Now Open), Visionworks (Coming Soon), Crumbl (Coming Soon)
- Kenwood Place is Ideally Located Directly Across from Kenwood Town Center, Cincinnati's 1.1
  Million Square Foot Upscale Shopping Destination Boasting the Highest Per Square Foot Sales in the region with Retailers such as Nordstrom, Macy's, Dillards, Cheesecake Factory, The Container Store and Crate & Barrel
- Over 2 Million Square Feet of Office Space within 2 Miles 741 Feet of Frontage on Kenwood Road