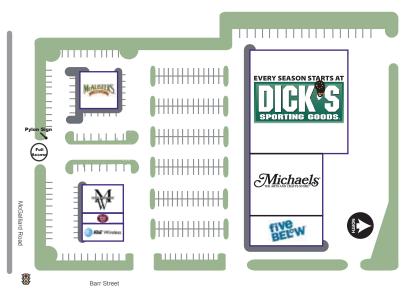

- Property SOLD
- Development Anchored by Dick's Sporting Goods, Michaels, Five Below, Men's Wearhouse, McAlister's Deli, Jersey Mike's Subs and AT&T
- Located Adjacent to Target and the Muncie Mall, a 636,000 Square Foot Mall Anchored by Carson's, Macy's, JC Penney, Sears and Books-A-Million