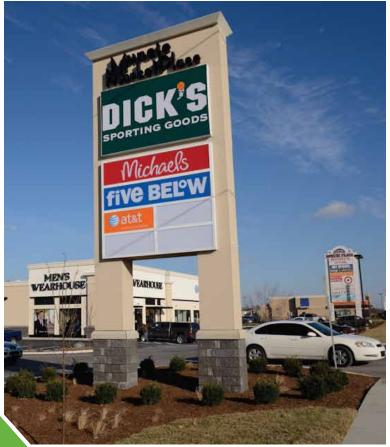

- Property SOLD
- Development Anchored by Dick's Sporting Goods, Michaels, Five Below, Men's Wearhouse, McAlister's Deli, Jersey Mike's Subs and AT&T
- Located Adjacent to Target and the Muncie Mall, a 636,000 Square Foot Mall Anchored by Carson's, Macy's, JC Penney, Sears and Books-A-Million