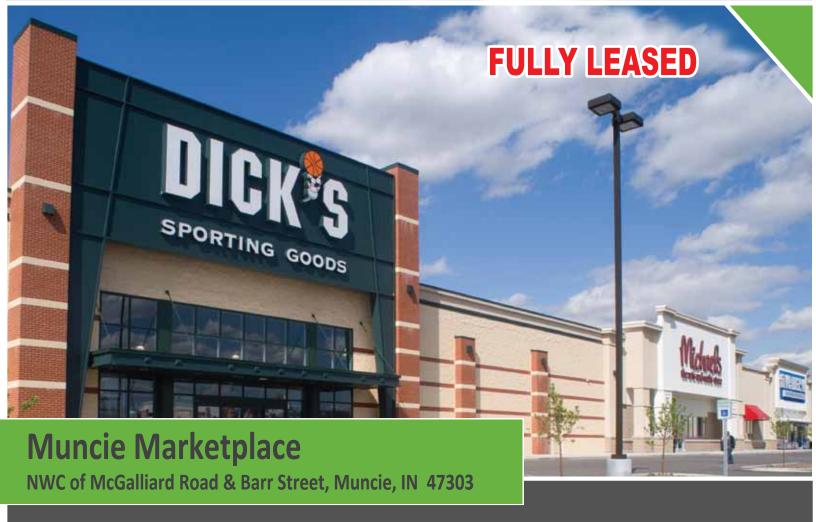

- Property SOLD
- Development Anchored by Dick's Sporting Goods, Michaels, Five Below, Men's Wearhouse, McAlister's Deli, Jersey Mike's Subs and AT&T
- Located Adjacent to Target and the Muncie Mall, a 636,000 Square Foot Mall Anchored by Carson's, Macy's, JC Penney, Sears and Books-A-Million

## **Muncie Marketplace**

NWC of McGalliard Road & Barr Street, Muncie, IN 47303

For additional information contact:

Pat Boyle

pboyle@midlandatlantic.us

Phone.317.580.9900

Patrick Boyle pboyle@midlandatlantic.us Phone.317.580.9900

## **Muncie Marketplace**

**NWC of McGalliard Road & Barr Street, Muncie, IN 47303** 

For additional information contact:

Patrick Boyle pboyle@midlandatlantic.us Phone.317.580.9900