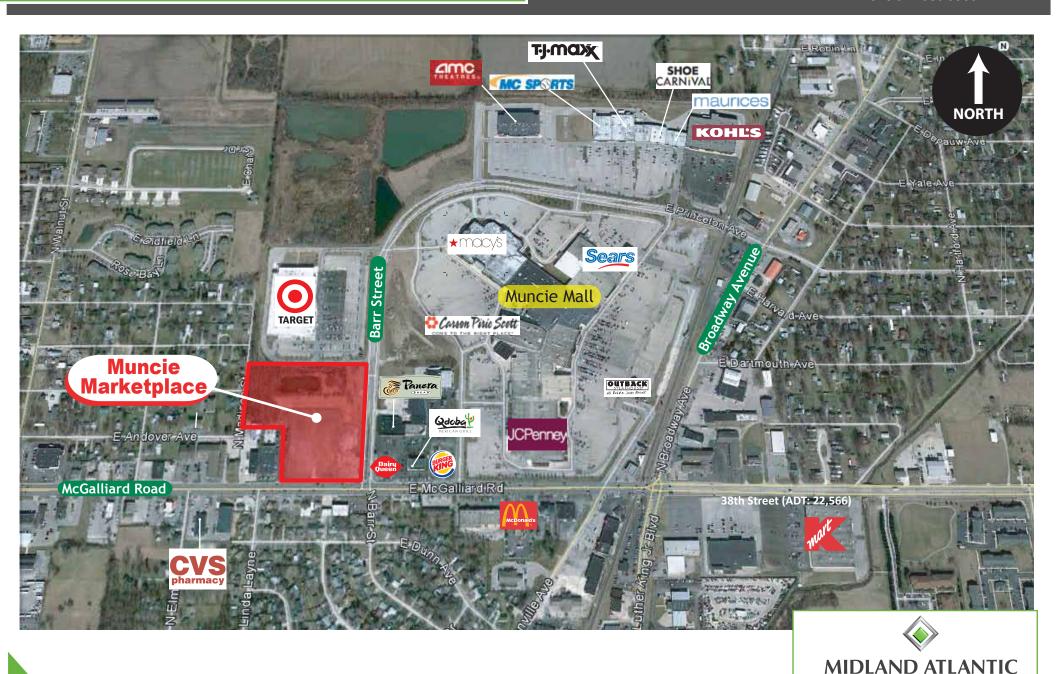

- Property SOLD
- Development Anchored by Dick's Sporting Goods, Michaels, Five Below, Men's Wearhouse, McAlister's Deli, Jersey Mike's Subs and AT&T
- Located Adjacent to Target and the Muncie Mall, a 636,000 Square Foot Mall Anchored by Carson's, Macy's, JC Penney, Sears and Books-A-Million

## **Muncie Marketplace**

NWC of McGalliard Road & Barr Street, Muncie, IN 47303

For additional information contact:

Pat Boyle

pboyle@midlandatlantic.us

Phone.317.580.9900

Patrick Boyle pboyle@midlandatlantic.us Phone.317.580.9900

## **Muncie Marketplace**

**NWC of McGalliard Road & Barr Street, Muncie, IN 47303** 

For additional information contact:

Patrick Boyle pboyle@midlandatlantic.us Phone.317.580.9900