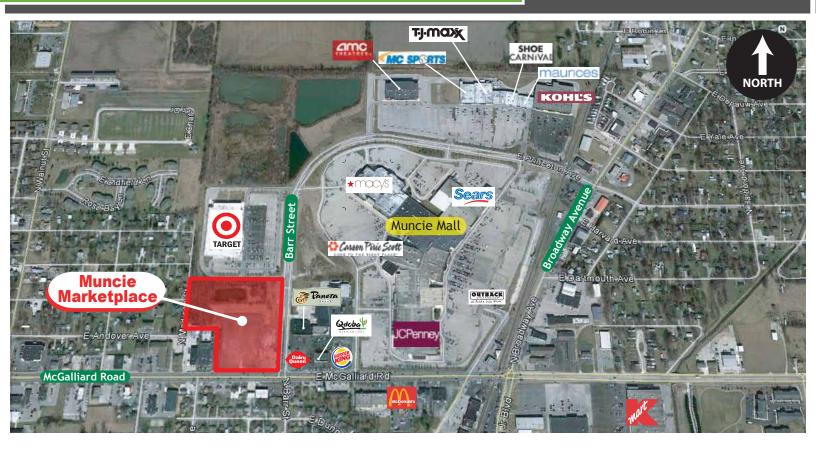

- Property SOLD
- Development Anchored by Dick's Sporting Goods, Michaels, Five Below, Men's Wearhouse, McAlister's Deli, Jersey Mike's Subs and AT&T
- Located Adjacent to Target and the Muncie Mall, a 636,000 Square Foot Mall Anchored by Carson's, Macy's, JC Penney, Sears and Books-A-Million