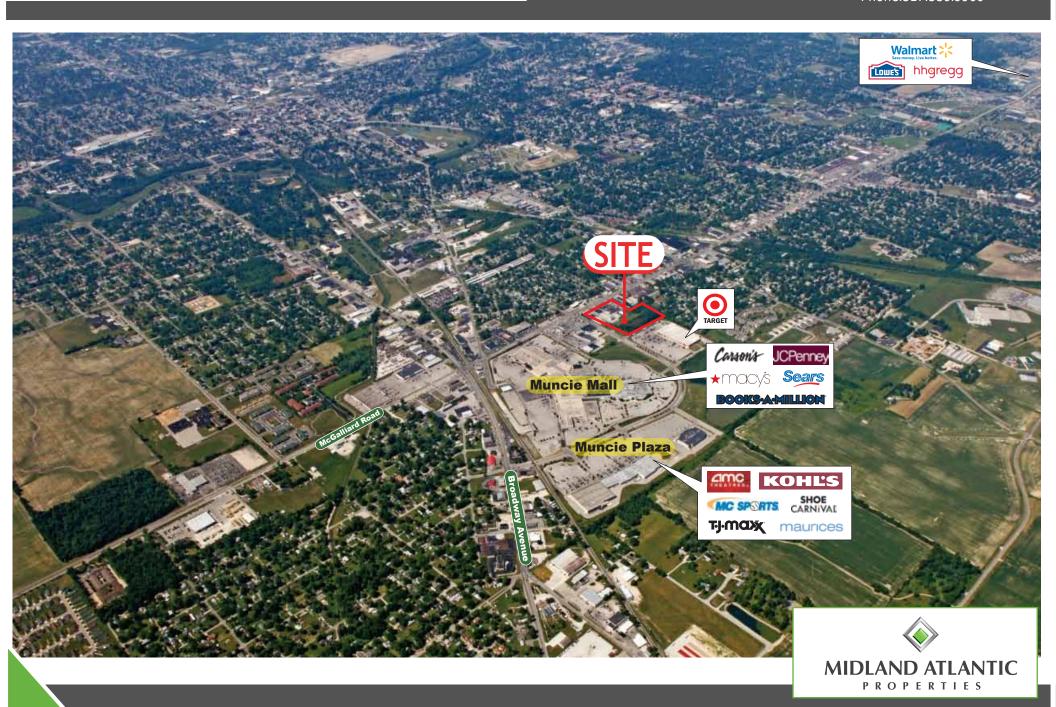

- Property SOLD
- Development Anchored by Dick's Sporting Goods, Michaels, Five Below, Men's Wearhouse, McAlister's Deli, Jersey Mike's Subs and AT&T
- Located Adjacent to Target and the Muncie Mall, a 636,000 Square Foot Mall Anchored by Carson's, Macy's, JC Penney, Sears and Books-A-Million

## **Muncie Marketplace**

NWC of McGalliard Road & Barr Street, Muncie, IN 47303

For additional information contact:

Pat Boyle

pboyle@midlandatlantic.us

Phone.317.580.9900

Patrick Boyle pboyle@midlandatlantic.us Phone.317.580.9900

## **Muncie Marketplace**

**NWC of McGalliard Road & Barr Street, Muncie, IN 47303** 

For additional information contact:

Patrick Boyle pboyle@midlandatlantic.us Phone.317.580.9900