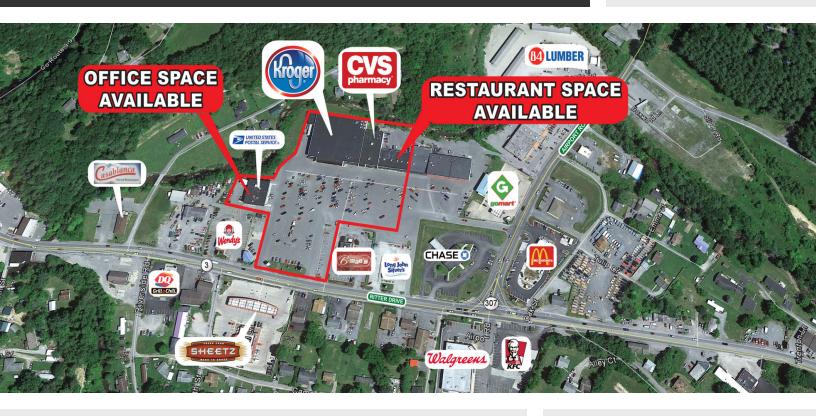

### **SHADY SPRINGS PLAZA** 151 N. Beaver Lane Beaver (Beckley), WV 25813

### **PROPERTY OVERVIEW**

Shady Springs Plaza is a 67,000 square foot retail center anchored by Kroger and CVS Pharmacy.

### **PROPERTY HIGHLIGHTS**

- 56,000 Square Feet of Retail Shops / 12,000 Square Feet of Office Space
- Shopping Center, Located at the Highly Trafficked Intersection of State Highway 19 and Airport Road, in Beaver, WV
- Prominent Retail/Office Space Available
- Kroger at Shady Springs Plaza is the Dominant Neighborhood Grocer in the Market -Serving Beaver and Surrounding Submarkets
- New Cosmetic Renovations Coming Soon Paint, Facade, Sidewalk, Parking Lot, Etc.