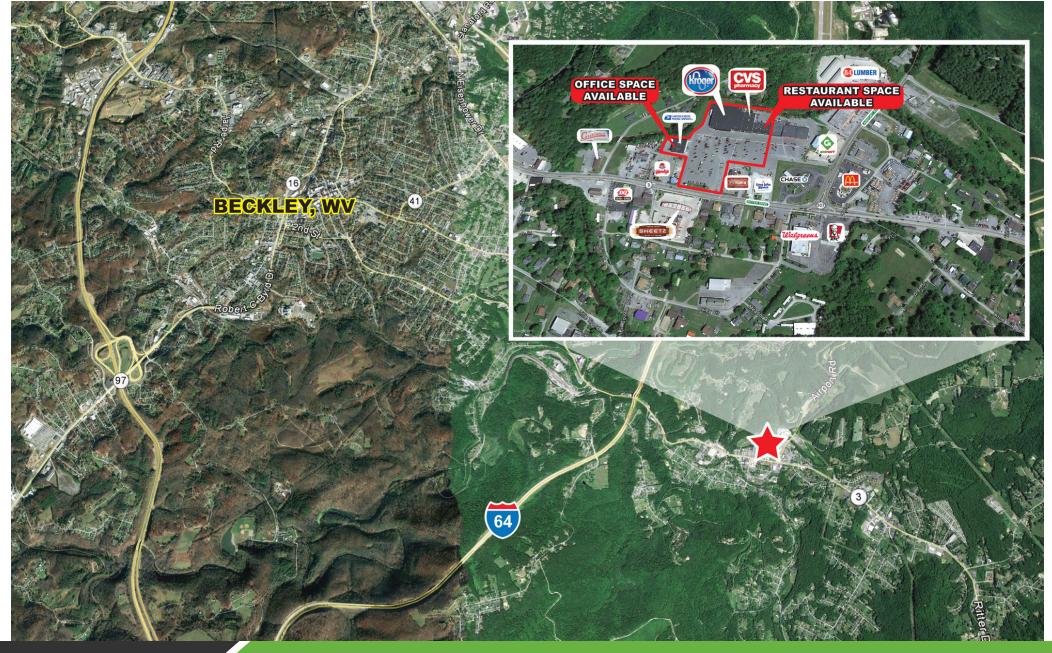

### **SHADY SPRINGS PLAZA** 151 N. Beaver Lane Beaver (Beckley), WV 25813

### **PROPERTY OVERVIEW**

Shady Springs Plaza is a 67,000 square foot retail center anchored by Kroger and CVS Pharmacy.