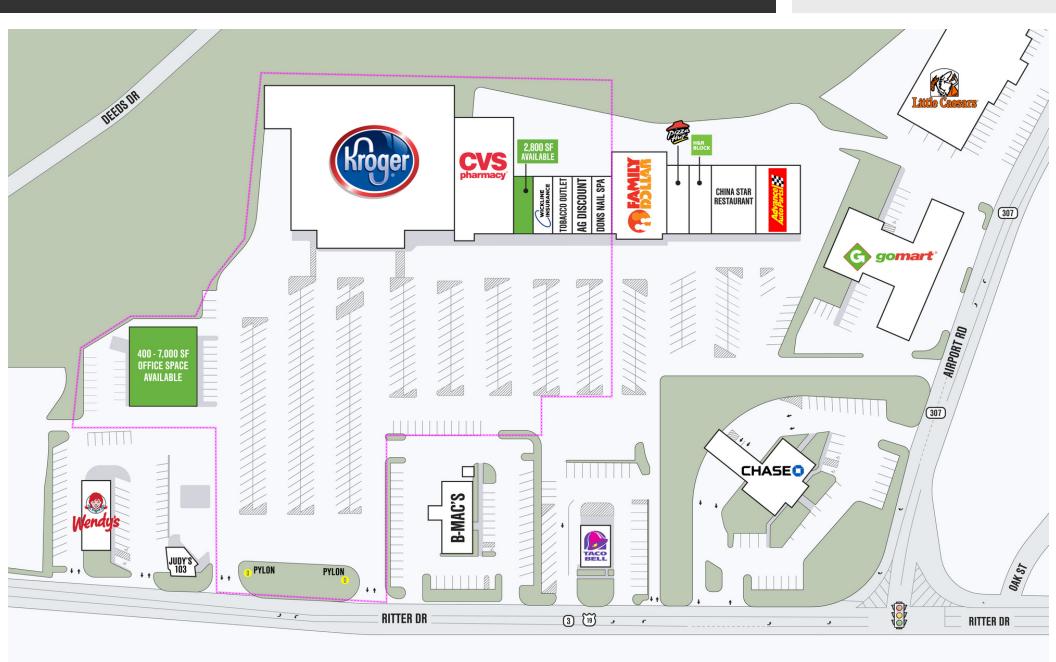

### **PROPERTY OVERVIEW**

Shady Springs Plaza is a 67,000 square foot retail center anchored by Kroger and CVS Pharmacy.

### **PROPERTY HIGHLIGHTS**

- 56,000 Square Feet of Retail Shops / 12,000 Square Feet of Office Space
- Shopping Center, Located at the Highly Trafficked Intersection of State Highway 19 and Airport Road, in Beaver, WV
- Prominent Retail/Office Space Available
- Kroger at Shady Springs Plaza is the Dominant Neighborhood Grocer in the Market -Serving Beaver and Surrounding Submarkets
- New Cosmetic Renovations Coming Soon Paint, Facade, Sidewalk, Parking Lot, Etc.