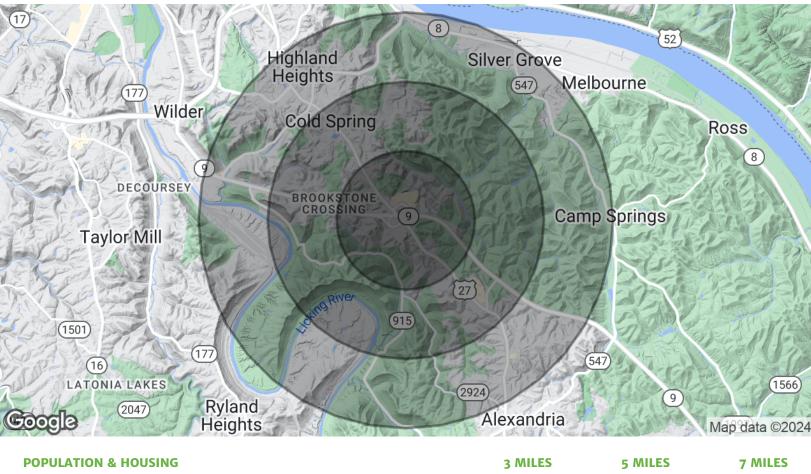

# **COLD SPRING POINTE**

5315 Alexandria Pike - Cold Spring, KY 41076

| POPULATION & HOUSING                | 3 MILES   | 5 MILES   | 7 MILES   |
|-------------------------------------|-----------|-----------|-----------|
| Total Population                    | 19,234    | 52,754    | 150,990   |
| Projected Annual Growth (2023-2028) | 0.2%      | 0.2%      | 0.2%      |
| Total Households                    | 8,163     | 21,295    | 61,995    |
| Median Home Value                   | \$223,971 | \$226,091 | \$226,438 |
| INCOME & BUSINESS                   | 3 MILES   | 5 MILES   | 7 MILES   |
| Average HH income                   | \$98,485  | \$98,485  | \$106,119 |
| Daytime Population (16+ years)      | 12,065    | 31,296    | 88,698    |
| Total Businesses                    | 631       | 1,504     | 4,236     |
| Total Employees                     | 4,236     | 14,511    | 42,232    |