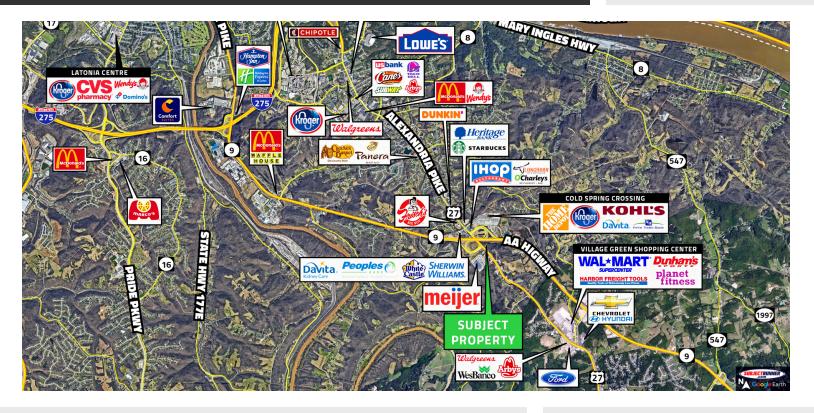

# **COLD SPRING POINTE**

5315 Alexandria Pike - Cold Spring, KY 41076

#### **PROPERTY HIGHLIGHTS**

- 52 Acre Regional Retail Development Anchored by Publix, Fashion, and Soft Goods Now Under Construction
- Located at the Highly Trafficked Regional Highway Intersection of KY SR 27 (29,292 ADT)
  and the AA Highway (25,954 ADT)
- Two Signalized Points of Ingress/Egress along KY SR 27
- Expected Delivery Q3-Q4 2025
- Anchor Space, Small Shops, and Outlots Available