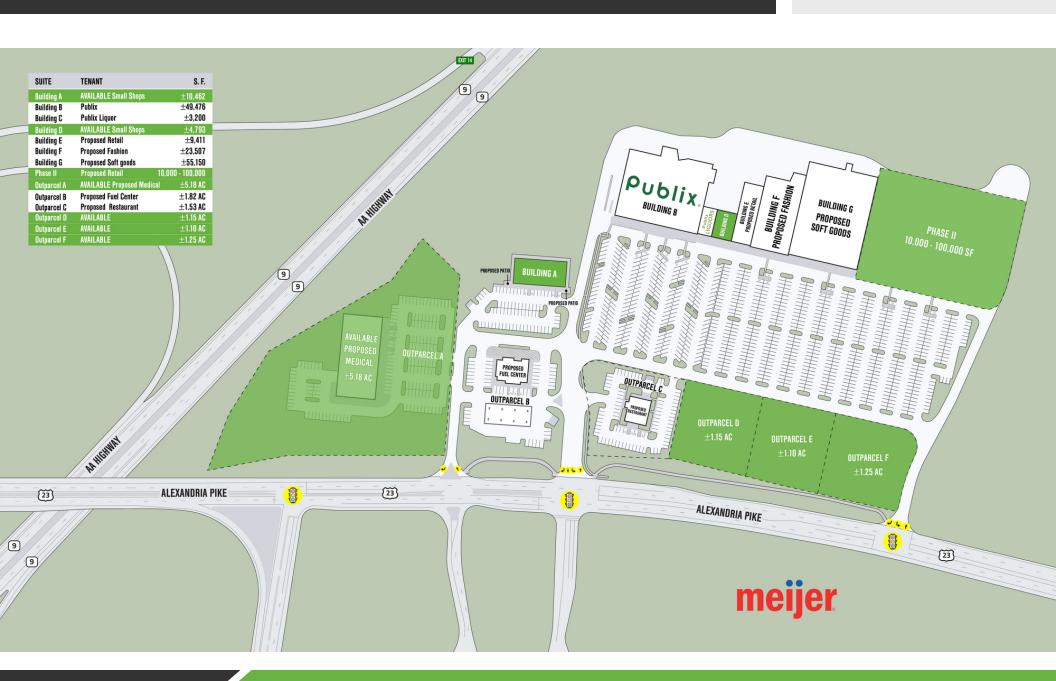

### **PROPERTY OVERVIEW**

New Publix and Soft Goods-Anchored Retail Development Available for Lease

#### **PROPERTY HIGHLIGHTS**

- 52 Acre Regional Retail Development Anchored by Publix, Fashion, and Soft Goods Now Under Construction
- Located at the Highly Trafficked Regional Highway Intersection of KY SR 27 (29,292 ADT)
  and the AA Highway (25,954 ADT)
- Two Signalized Points of Ingress/Egress along KY SR 27
- Expected Delivery Q3-Q4 2025
- Anchor Space, Small Shops, and Outlots Available