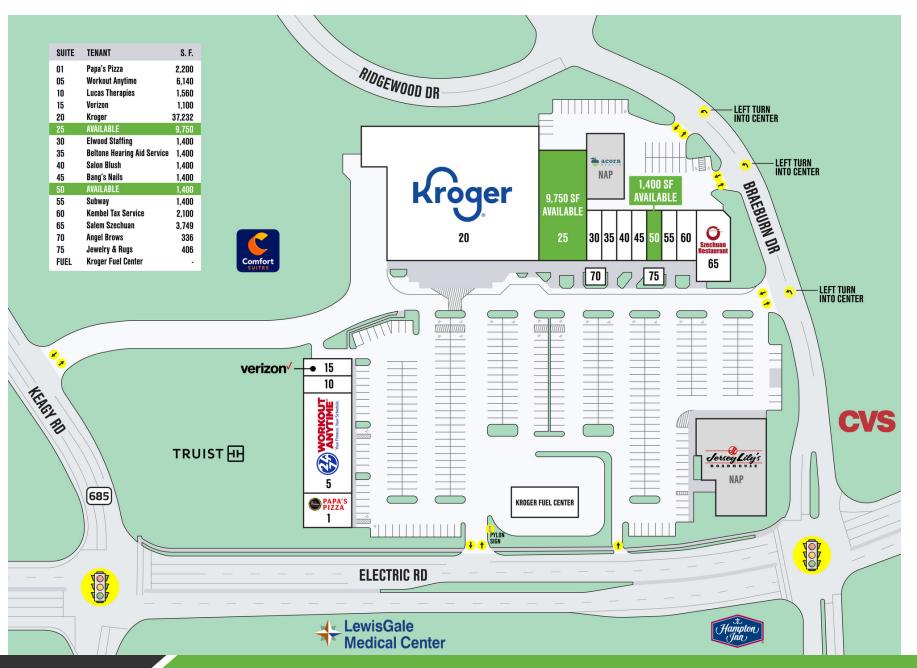

#### **PROPERTY HIGHLIGHTS**

- 9,750 Square Foot Junior Box, and 1,400 Square Foot Inline Available
- Kroger is a High-Sales Volume Store that Recently Renovated, Showing Long-Term Commitment to the Center
- Located at Signalized Intersection along Electric Road with Access to I-581/Route 220 and I-81
- Across the Street from a Major Employer in the Area--LewisGale Medical Center