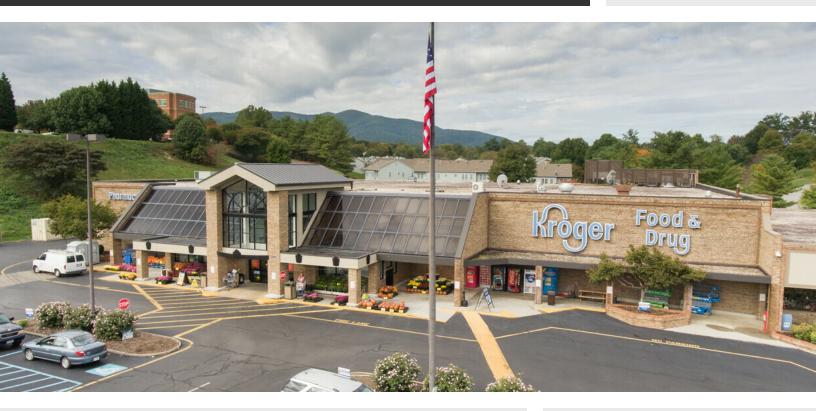

### **PROPERTY OVERVIEW**

Ridgewood Farms Shopping Center is a 73,000 Square Foot Kroger Retail Center in Roanoke (Salem), VA

#### **PROPERTY HIGHLIGHTS**

- 9,750 Square Foot Junior Box, and 1,400 Square Foot Inline Available
- Kroger is a High-Sales Volume Store that Recently Renovated, Showing Long-Term Commitment to the Center
- Located at Signalized Intersection along Electric Road with Access to I-581/Route 220 and I-81
- Across the Street from a Major Employer in the Area--LewisGale Medical Center