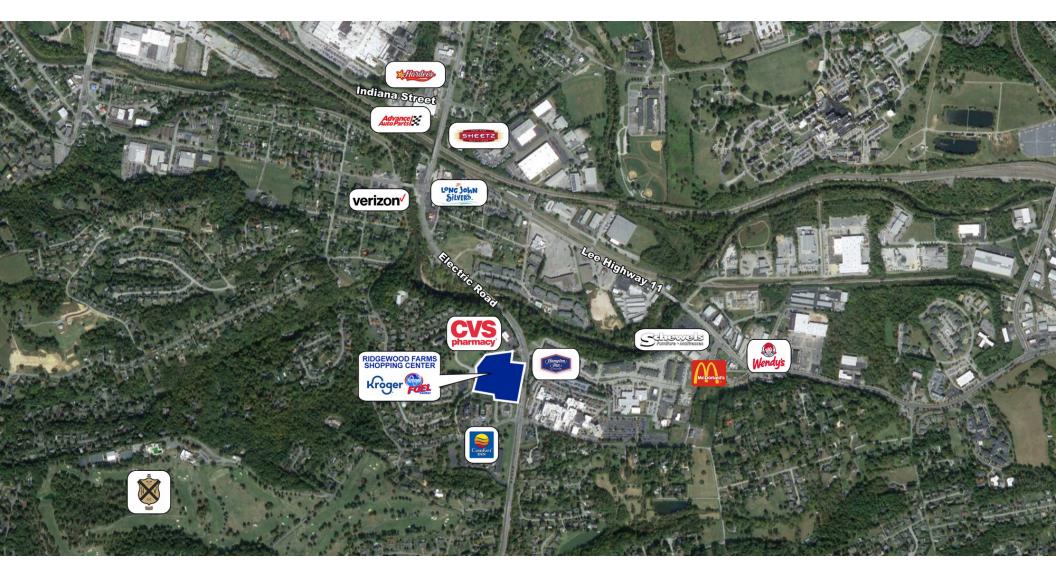

#### **PROPERTY HIGHLIGHTS**

- 9,750 Square Foot Junior Box, and 1,400 Square Foot Inline Available
- Kroger is a High-Sales Volume Store that Recently Renovated, Showing Long-Term Commitment to the Center
- Located at Signalized Intersection along Electric Road with Access to I-581/Route 220 and I-81
- Across the Street from a Major Employer in the Area--LewisGale Medical Center