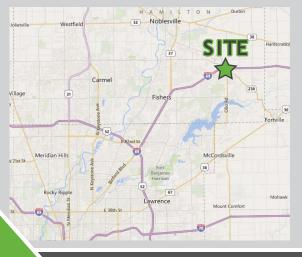

## **Deer Creek Shoppes** 13910 Olivia Way, Fishers, IN 46037

- Fully Leased
- 7,500 Square Foot Retail Center Built in 2015
- Join Arby's, Classic Cleaners and Which Wich
- Excellent Visibility and Easy Access from I-69, Olio Road, and SR 238 (Campus Parkway)
- Exposure to Over 130k Vehicles Per Day
- Located in a High-Income Area with Ongoing Development
  - 1.0 mile from Hamilton Town Center (1 Million S.F. Lifestyle Center Numerous National Tenants)
  - 1.0 mile from Saxony Development with Over 1,250 Planned Residential Units
  - 1.6 miles from Klipsch Music Center (Over 450,000 Visitors Annually)
  - 1.0 mile from 2 Newly-Built Hospitals: St. Vincent and IU Heath