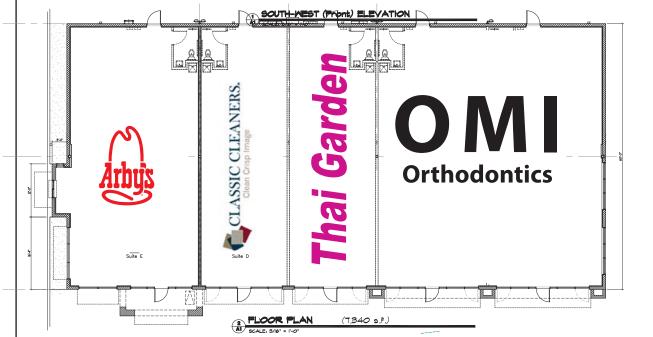

## **Deer Creek Shoppes** 13910 Olivia Way, Fishers, IN 46037

- Fully Leased
- 7,500 Square Foot Retail Center Built in 2015
- Join Arby's, Classic Cleaners and Which Wich
- Excellent Visibility and Easy Access from I-69, Olio Road, and SR 238 (Campus Parkway)
- Exposure to Over 130k Vehicles Per Day
- Located in a High-Income Area with Ongoing Development
  - 1.0 mile from Hamilton Town Center (1 Million S.F. Lifestyle Center Numerous National Tenants)
  - 1.0 mile from Saxony Development with Over 1,250 Planned Residential Units
  - 1.6 miles from Klipsch Music Center (Over 450,000 Visitors Annually)
  - 1.0 mile from 2 Newly-Built Hospitals: St. Vincent and IU Heath