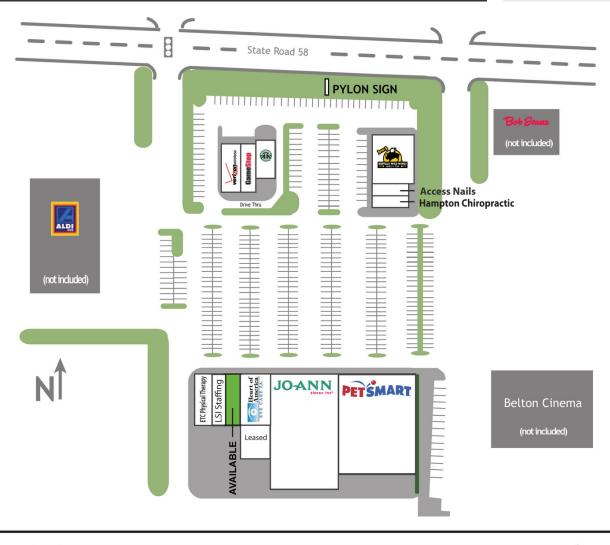

#### **PROPERTY OVERVIEW**

1,600 SF Retail Space Available in Desirable Kansas City Suburb, Belton, MO

#### PROPERTY HIGHLIGHTS

- 1,600 sf Available
- · Join PetsMart, JoAnn Fabric Store, Verizon Wireless, GameStop, Starbucks, Buffalo Wild Wings and Others
- · Located on Major Retail Corridor in Suburb of Kansas City
- Exposure to Over 31,287 Vehicles Per Day