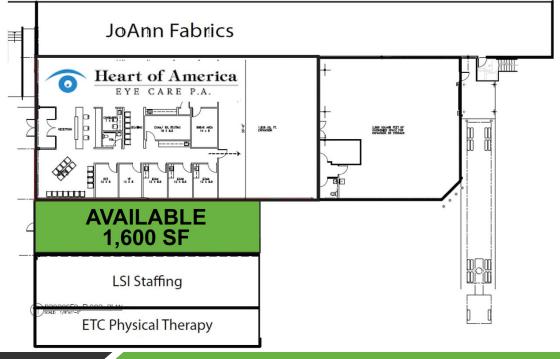

#### **PROPERTY OVERVIEW**

1,600 SF Retail Space Available in Desirable Kansas City Suburb, Belton, MO

#### PROPERTY HIGHLIGHTS

- 1,600 sf Available
- · Join PetsMart, JoAnn Fabric Store, Verizon Wireless, GameStop, Starbucks, Buffalo Wild Wings and Others
- · Located on Major Retail Corridor in Suburb of Kansas City
- Exposure to Over 31,287 Vehicles Per Day