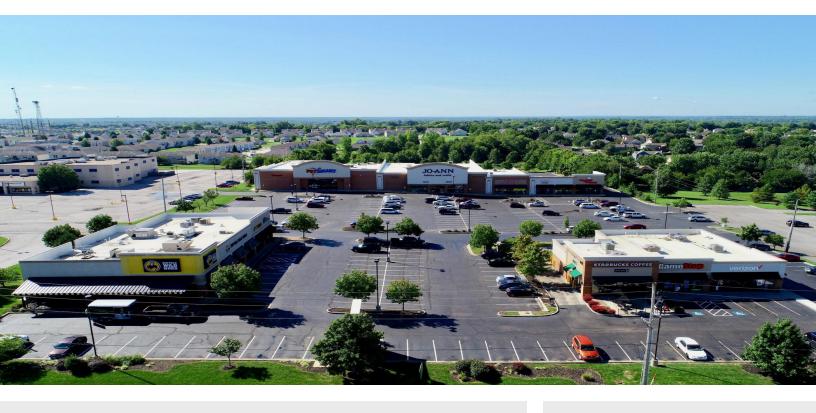

1153 E North Avenue Belton (Kansas City), MO 64012

#### **PROPERTY OVERVIEW**

1,600 SF Retail Space Available in Desirable Kansas City Suburb, Belton, MO

#### PROPERTY HIGHLIGHTS

- 1,600 sf Available
- · Join PetsMart, JoAnn Fabric Store, Verizon Wireless, GameStop, Starbucks, Buffalo Wild Wings and Others
- · Located on Major Retail Corridor in Suburb of Kansas City
- Exposure to Over 31,287 Vehicles Per Day