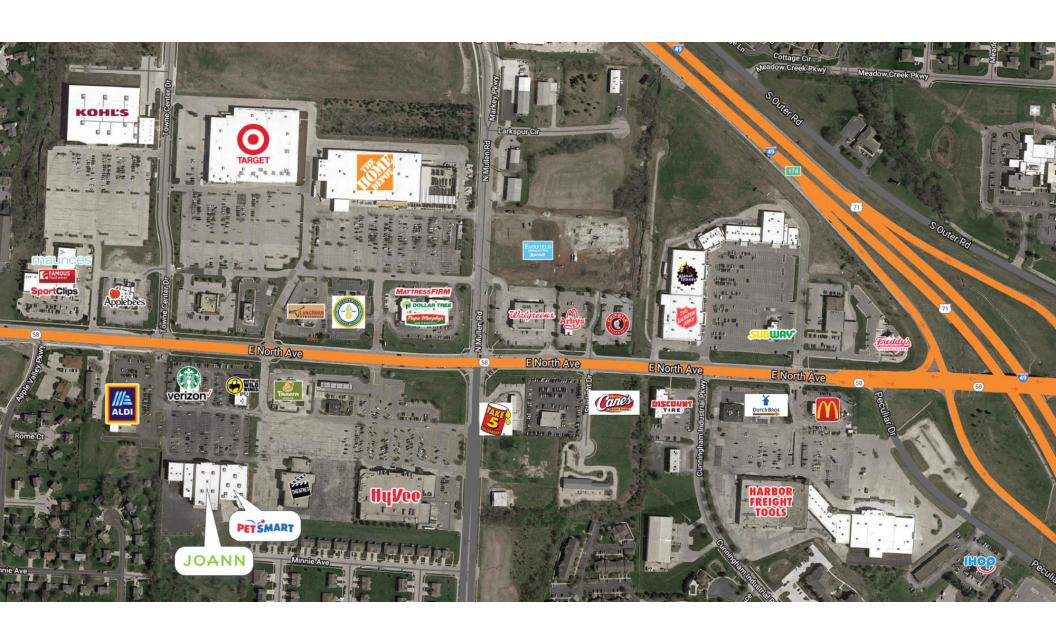

#### PROPERTY HIGHLIGHTS

- 1,600 sf Available
- · Join PetsMart, JoAnn Fabric Store, Verizon Wireless, GameStop, Starbucks, Buffalo Wild Wings and Others
- · Located on Major Retail Corridor in Suburb of Kansas City
- Exposure to Over 31,287 Vehicles Per Day