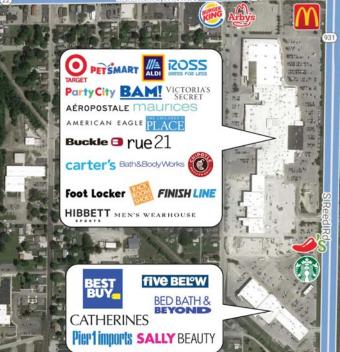

# **PROPERTY OVERVIEW**

- Sale, Ground Lease or Build-to-Suit
- +/- 1.7 Acres
- Walmart Shadow Anchored Lots on Markland Avenue
- Rare Opportunity No Walmart Restrictions
- Zoned C2
- Core Retail Trade Area with Strong Co-tenancy: Meijer, Sam's Club, Hobby Lobby, JoAnn Fabrics, Planet Fitness and More
- Signalized Access Shared with Walmart and Renovated Kokomo Shopping Center
- One Mile from US Hwy 31 Bypass and 1/4 Mile from US Hwy 931 and Markland Mall
- Excellent Visibility and Pylon Signage
- Ideal for QSR's, Fast Casual, Financial or Automotive