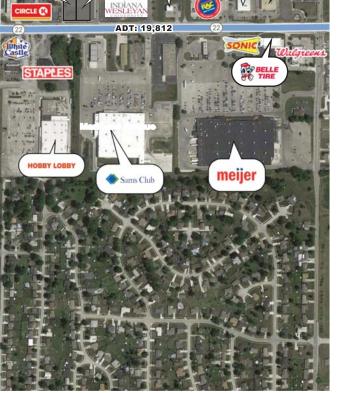

# **PROPERTY OVERVIEW**

- Sale, Ground Lease or Build-to-Suit
- +/- 1.7 Acres
- Walmart Shadow Anchored Lots on Markland Avenue
- Rare Opportunity No Walmart Restrictions
- Zoned C2
- Core Retail Trade Area with Strong Co-tenancy: Meijer, Sam's Club, Hobby Lobby, JoAnn Fabrics, Planet Fitness and More
- Signalized Access Shared with Walmart and Renovated Kokomo Shopping Center
- One Mile from US Hwy 31 Bypass and 1/4 Mile from US Hwy 931 and Markland Mall
- Excellent Visibility and Pylon Signage
- Ideal for QSR's, Fast Casual, Financial or Automotive