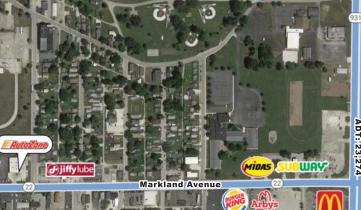

# **PROPERTY OVERVIEW**

- Sale, Ground Lease or Build-to-Suit
- +/- 1.7 Acres
- Walmart Shadow Anchored Lots on Markland Avenue
- Rare Opportunity No Walmart Restrictions
- Zoned C2
- Core Retail Trade Area with Strong Co-tenancy: Meijer, Sam's Club, Hobby Lobby, JoAnn Fabrics, Planet Fitness and More
- Signalized Access Shared with Walmart and Renovated Kokomo Shopping Center
- One Mile from US Hwy 31 Bypass and 1/4 Mile from US Hwy 931 and Markland Mall
- Excellent Visibility and Pylon Signage
- Ideal for QSR's, Fast Casual, Financial or Automotive