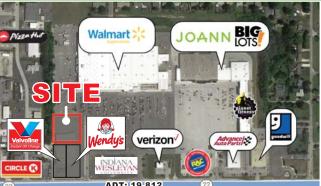

# **PROPERTY OVERVIEW**

- Sale, Ground Lease or Build-to-Suit
- +/- 1.7 Acres
- Walmart Shadow Anchored Lots on Markland Avenue
- Rare Opportunity No Walmart Restrictions
- Zoned C2
- Core Retail Trade Area with Strong Co-tenancy: Meijer, Sam's Club, Hobby Lobby, JoAnn Fabrics, Planet Fitness and More
- Signalized Access Shared with Walmart and Renovated Kokomo Shopping Center
- One Mile from US Hwy 31 Bypass and 1/4 Mile from US Hwy 931 and Markland Mall
- Excellent Visibility and Pylon Signage
- Ideal for QSR's, Fast Casual, Financial or Automotive