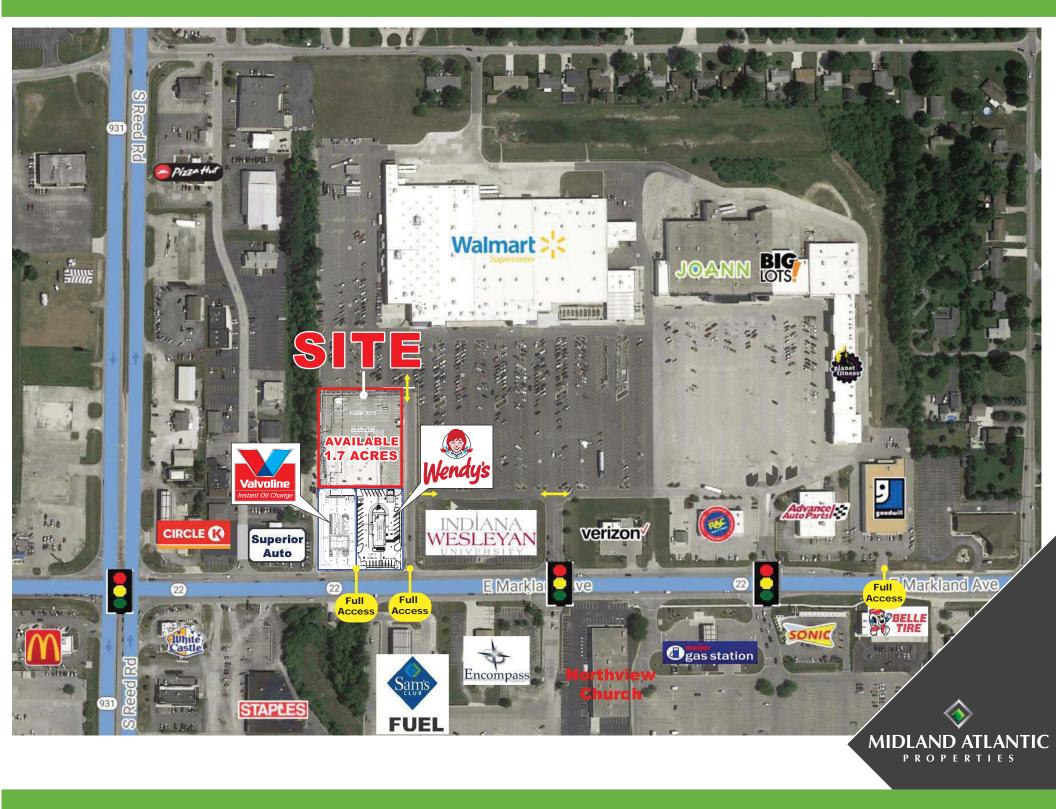

#### WALMART OUTLOT REDEVELOPMENT OPPORTUNITY

# **PROPERTY OVERVIEW**

- Sale, Ground Lease or Build-to-Suit
- +/- 1.7 Acres
- Walmart Shadow Anchored Lots on Markland Avenue
- Rare Opportunity No Walmart Restrictions
- Zoned C2
- Core Retail Trade Area with Strong Co-tenancy: Meijer, Sam's Club, Hobby Lobby, JoAnn Fabrics, Planet Fitness and More
- Signalized Access Shared with Walmart and Renovated Kokomo Shopping Center
- One Mile from US Hwy 31 Bypass and 1/4 Mile from US Hwy 931 and Markland Mall
- Excellent Visibility and Pylon Signage
- Ideal for QSR's, Fast Casual, Financial or Automotive