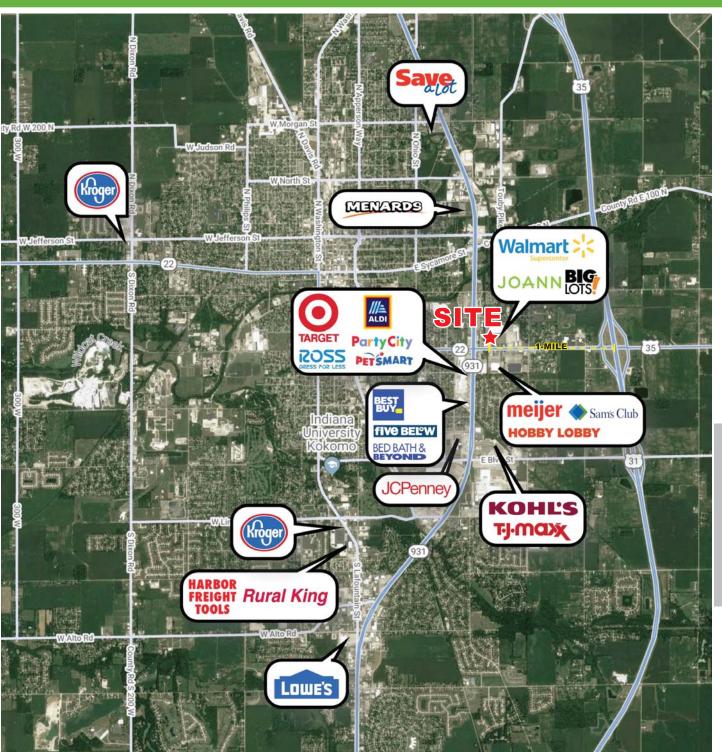

# **PROPERTY OVERVIEW**

- Sale, Ground Lease or Build-to-Suit
- +/- 1.7 Acres
- Walmart Shadow Anchored Lots on Markland Avenue
- Rare Opportunity No Walmart Restrictions
- Zoned C2
- Core Retail Trade Area with Strong Co-tenancy: Meijer, Sam's Club, Hobby Lobby, JoAnn Fabrics, Planet Fitness and More
- Signalized Access Shared with Walmart and Renovated Kokomo Shopping Center
- One Mile from US Hwy 31 Bypass and 1/4 Mile from US Hwy 931 and Markland Mall
- Excellent Visibility and Pylon Signage
- Ideal for QSR's, Fast Casual, Financial or Automotive