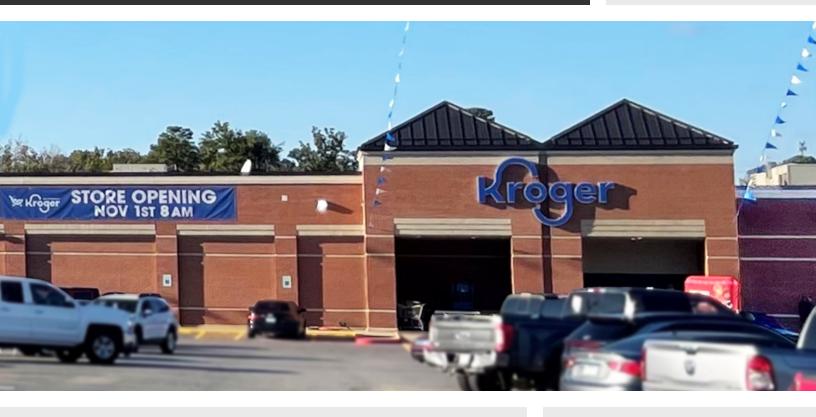

### **PROPERTY OVERVIEW**

86,543 square foot retail shopping center with Kroger, Hungry Howie's Pizza, and many more, in the state capital of Little Rock, Arkansas.

### **PROPERTY HIGHLIGHTS**

- 1,190 9,200 SF of Newly Constructed and Renovated Retail and Office Space Available
- Newly Renovated 48,113 Square Foot Kroger
- Conveniently Located off of I-430 on the Highly Trafficked Rodney Parham Road Corridor
   ADT: 38,000
- 7,816 Businesses and 87,632 Employees Within a 5 mile Radius of the Center