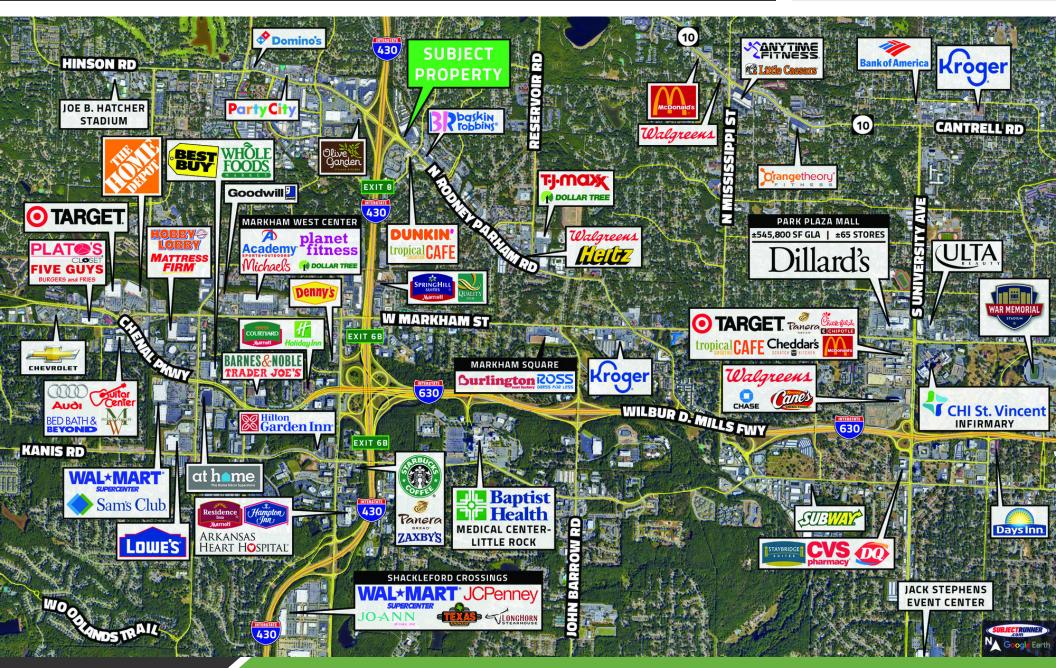

### **PROPERTY OVERVIEW**

86,543 square foot retail shopping center with Kroger, Hungry Howie's Pizza, and many more, in the state capital of Little Rock, Arkansas.

### **PROPERTY HIGHLIGHTS**

- 1,190 9,200 SF of Newly Constructed and Renovated Retail and Office Space Available
- Newly Renovated 48,113 Square Foot Kroger
- Conveniently Located off of I-430 on the Highly Trafficked Rodney Parham Road Corridor
   ADT: 38,000
- 7,816 Businesses and 87,632 Employees Within a 5 mile Radius of the Center