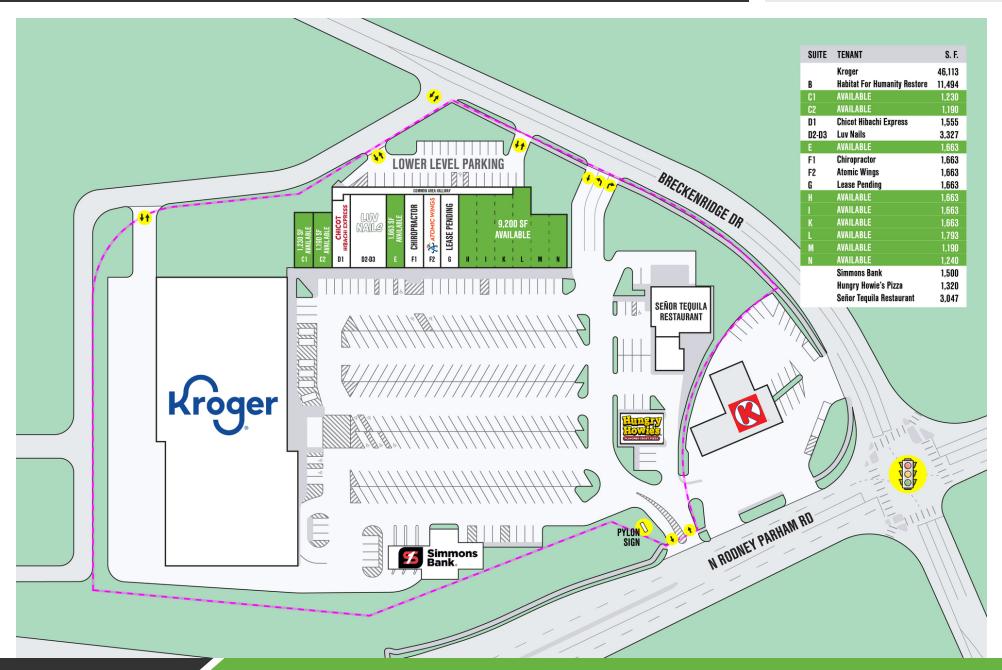

### **PROPERTY OVERVIEW**

86,543 square foot retail shopping center with Kroger, Hungry Howie's Pizza, and many more, in the state capital of Little Rock, Arkansas.

### **PROPERTY HIGHLIGHTS**

- 1,190 9,200 SF of Newly Constructed and Renovated Retail and Office Space Available
- Newly Renovated 48,113 Square Foot Kroger
- Conveniently Located off of I-430 on the Highly Trafficked Rodney Parham Road Corridor
   ADT: 38,000
- 7,816 Businesses and 87,632 Employees Within a 5 mile Radius of the Center