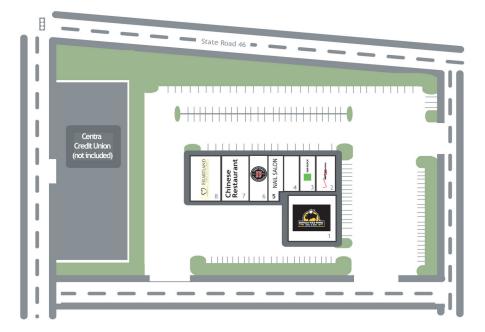

# **COLUMBUS CROSSING SHOPS**

2075 West Jonathon Moore Pike Columbus, IN 47201

| SUITE    | TENANT                    | SQ FT  |
|----------|---------------------------|--------|
| 1        | <b>Buffalo Wild Wings</b> | 6,000  |
| 2        | Verizon Wireless          | 1,800  |
| 3        | H&R Block                 | 1,200  |
| 4        | BoRics                    | 1,200  |
| 5        | Nail Salon                | 1,485  |
| 6        | Jimmy John's              | 1,600  |
| 7        | Chinese Restaurant        | 2,400  |
| 8        | Heartland Dental          | 2,800  |
| Total GL | A                         | 18,485 |