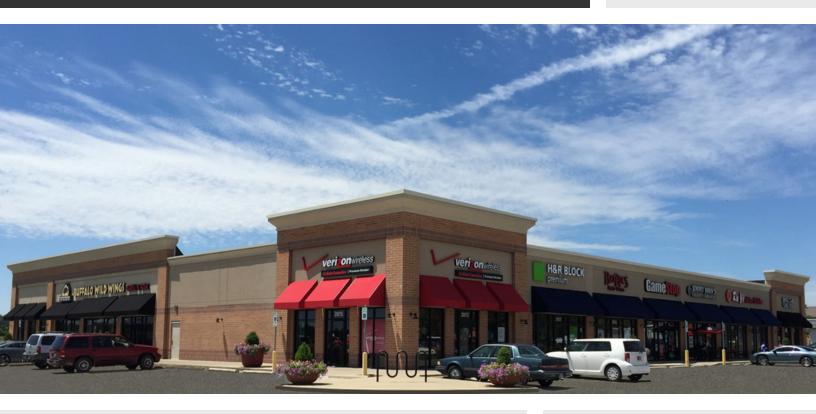

# **COLUMBUS CROSSING SHOPS**

2075 West Jonathon Moore Pike Columbus, IN 47201

#### **PROPERTY OVERVIEW**

Retail center located along Jonathan Moore Pike / SR 46 and shadow anchored by Walmart, Menards and Sam's Club.

#### **PROPERTY HIGHLIGHTS**

- Fully Leased
- Tenants Include: Heartland Dental, Buffalo Wild Wings, Verizon Wireless, BoRics, Chinese Restaurant, VIP Nails and Jimmy John's
- Outlot Retail Building to Walmart Supercenter, Sam's Club and Menards
- Frontage on State Road 46 with Exposure to Over 35,040 Vehicles
- 1/2 Mile from I-65 Interchange
- 1 Mile to Downtown Columbus