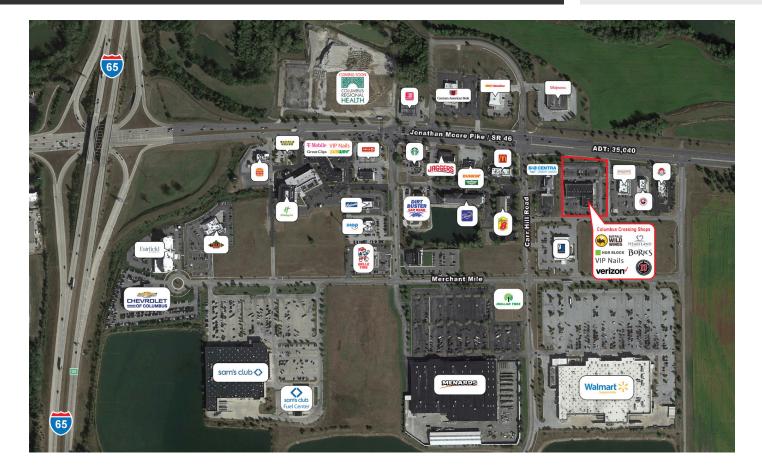

#### **PROPERTY OVERVIEW**

Retail center located along Jonathan Moore Pike / SR 46 and shadow anchored by Walmart, Menards and Sam's Club.

#### **PROPERTY HIGHLIGHTS**

- Fully Leased
- Tenants Include: Heartland Dental, Buffalo Wild Wings, Verizon Wireless, BoRics, Chinese Restaurant, VIP Nails and Jimmy John's
- Outlot Retail Building to Walmart Supercenter, Sam's Club and Menards
- Frontage on State Road 46 with Exposure to Over 35,040 Vehicles
- 1/2 Mile from I-65 Interchange
- 1 Mile to Downtown Columbus

#### **TRAFFIC COUNTS**

| Jonathan Moore Pike / SR 46 | 35,040 |
|-----------------------------|--------|
|                             | 6.076  |