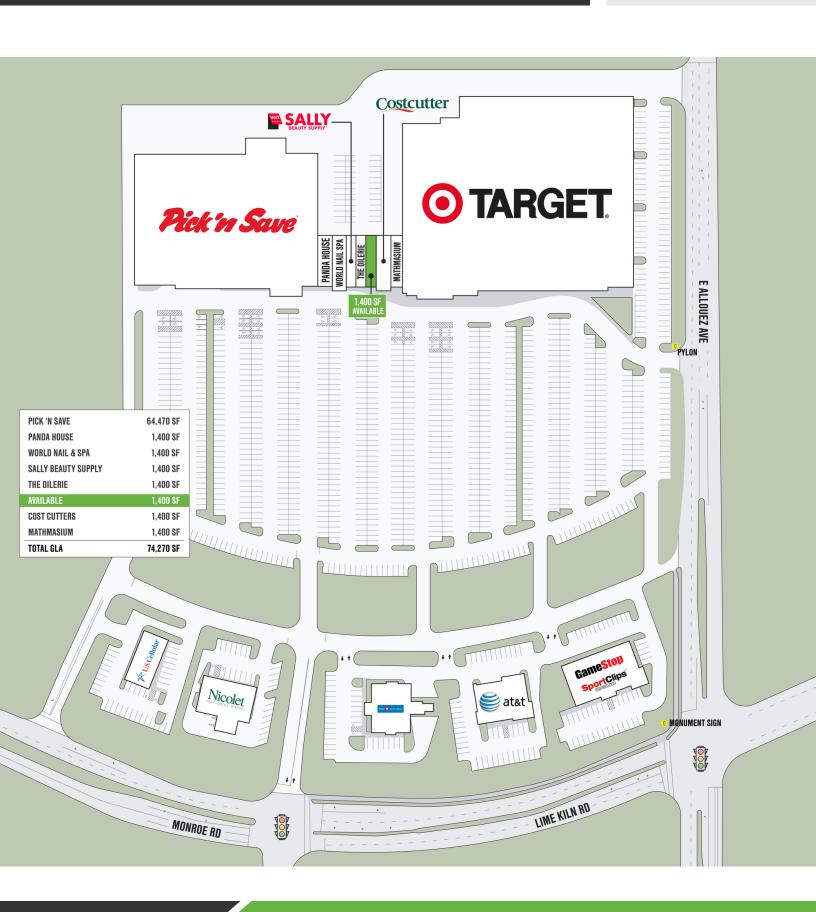

### **PROPERTY OVERVIEW**

Bellevue Town Center is a 74,270 square foot Copps grocery and Target anchored shopping center located in Bellevue, a submarket of Green Bay, WI.

#### **PROPERTY HIGHLIGHTS**

- Bellevue Town Center is a 74,270 Square Foot Copps Grocery and Target Anchored Shopping Center Located in Bellevue, WI (Submarket of Green Bay, WI)
- The Shopping Center Lies Less than 1 Miles North of Highway 172, at the Corner of Lime Kiln Road (19,045 ADT) and Allouez Avenue (9,271 ADT)
- Strong National / Regional Tenant Lineup Which Consists of: Copps Grocery, Target, H&R Block, Sally Beauty, Weight Watchers, etc.
- There are 3 Point of Ingress / Egress, Allowing Abundant Access In and Out of the Center