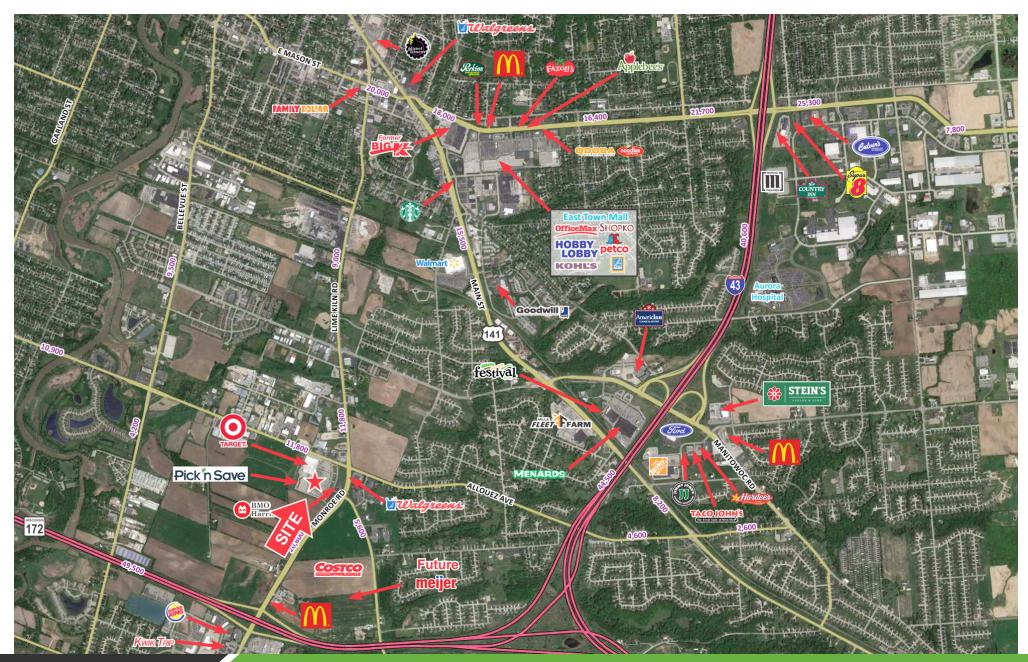

#### **PROPERTY HIGHLIGHTS**

- Bellevue Town Center is a 74,270 Square Foot Copps Grocery and Target Anchored Shopping Center Located in Bellevue, WI (Submarket of Green Bay, WI)
- The Shopping Center Lies Less than 1 Miles North of Highway 172, at the Corner of Lime Kiln Road (19,045 ADT) and Allouez Avenue (9,271 ADT)
- Strong National / Regional Tenant Lineup Which Consists of: Copps Grocery, Target, H&R Block, Sally Beauty, Weight Watchers, etc.
- There are 3 Point of Ingress / Egress, Allowing Abundant Access In and Out of the Center

#### **TRAFFIC COUNTS**

| Lime Kiln Road | 19,045 |
|----------------|--------|
| Allouez Avenue | 9,271  |