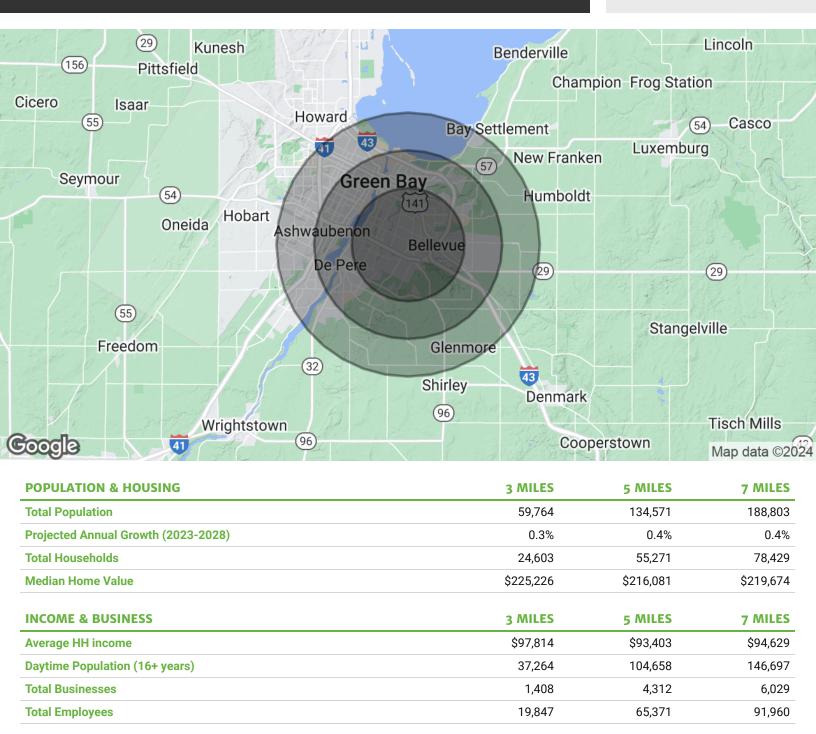

| DEMOGRAPHICS      | 3 MILE   | 5 MILES  |
|-------------------|----------|----------|
| Total Population  | 59,764   | 134,571  |
| Average HH Income | \$97,814 | \$93,403 |
| Businesses        | 1,408    | 4,312    |
| Employees         | 19,847   | 65,371   |
|                   |          |          |