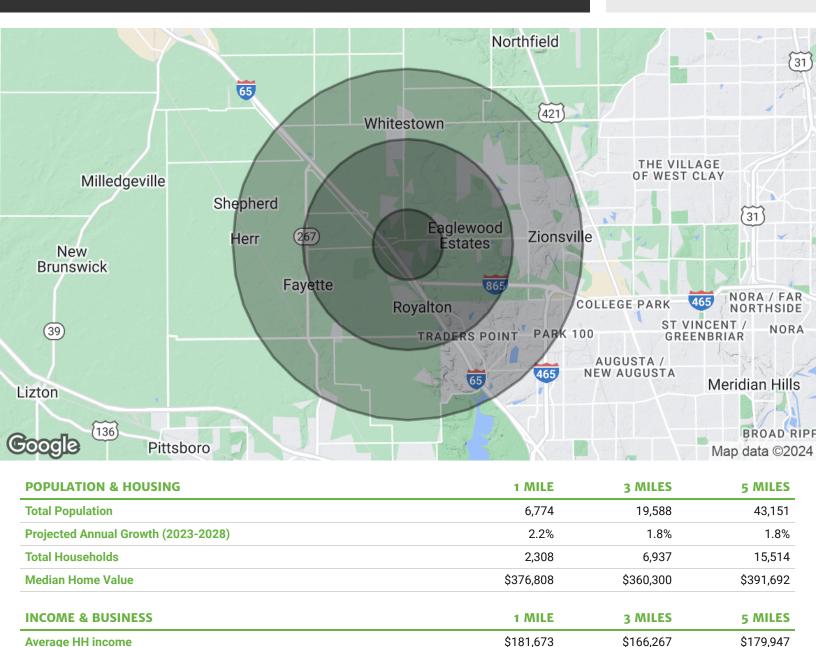

| DEMOGRAPHICS            | 3 MILES   | 5 MILES   |
|-------------------------|-----------|-----------|
| <b>Total Population</b> | 19,588    | 43,151    |
| Average HH Income       | \$166,267 | \$179,947 |
| Businesses              | 609       | 1,912     |
| Employees               | 4,623     | 17,009    |
|                         |           |           |

### **MIDLAND ATLANTIC PROPERTIES**

Indianapolis Office 3801 East 82nd Street, Suite B Indianapolis, IN 46240

**Daytime Population (16+ years)** 

**Total Businesses** 

**Total Employees** 

#### TRACEY HOLTZMAN

Direct: 317.597.1717 Cell: 317.410.6727

tholtzman@midlandatlantic.us

2,268

191

1,141

#### **ALEX WENDT**

Direct: 317.806.8483 Cell: 317.714.2820

8,037

609

4,623

26,878

1,912

17,009