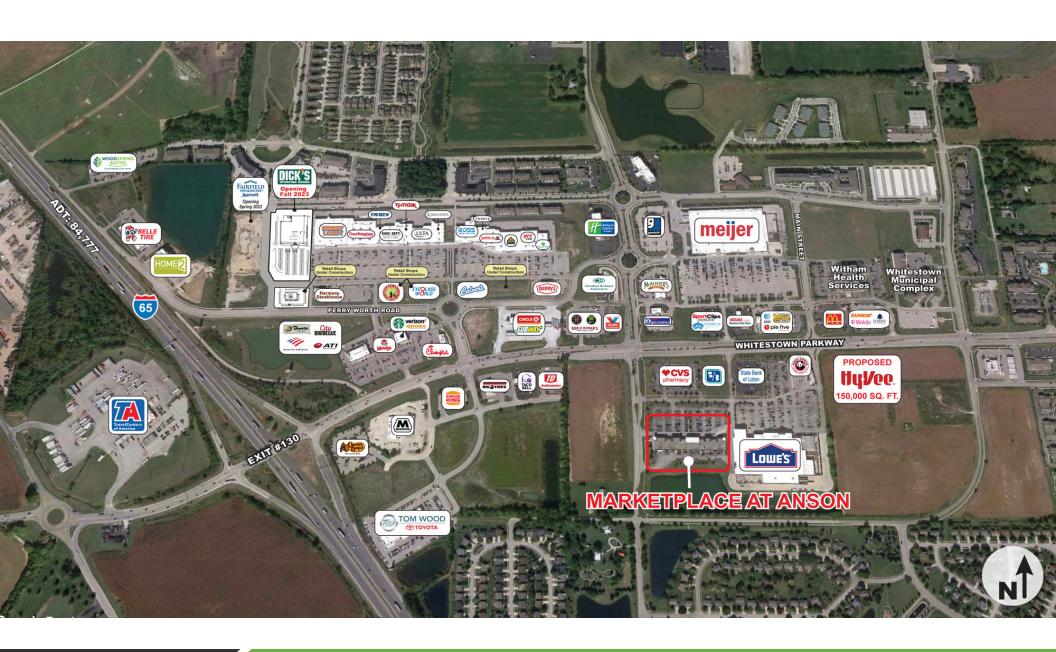

#### **PROPERTY OVERVIEW**

The Marketplace at Anson is a 38,373 square foot retail center shadow anchored by Meijer and Lowe's.

### **PROPERTY HIGHLIGHTS**

- Fully Leased
- Center Offers Multiple Points of Ingress/Egress Including Signalized Access at Main Street & Whitestown Parkway
- Center is Part of a Master-planned Live-Work-Play Community Spanning 1,700 Acres and Two Interstate Exchanges on I-65
- Anson Area Boasts Over 3,500 Employees, is Home to Amazon, Express Scripts and GNC Headquarters
- · Area is Recognized at the Fastest Growing Community in the State
- Adjacent to Proposed 150,000 Square Foot Hy-Vee Supermarket