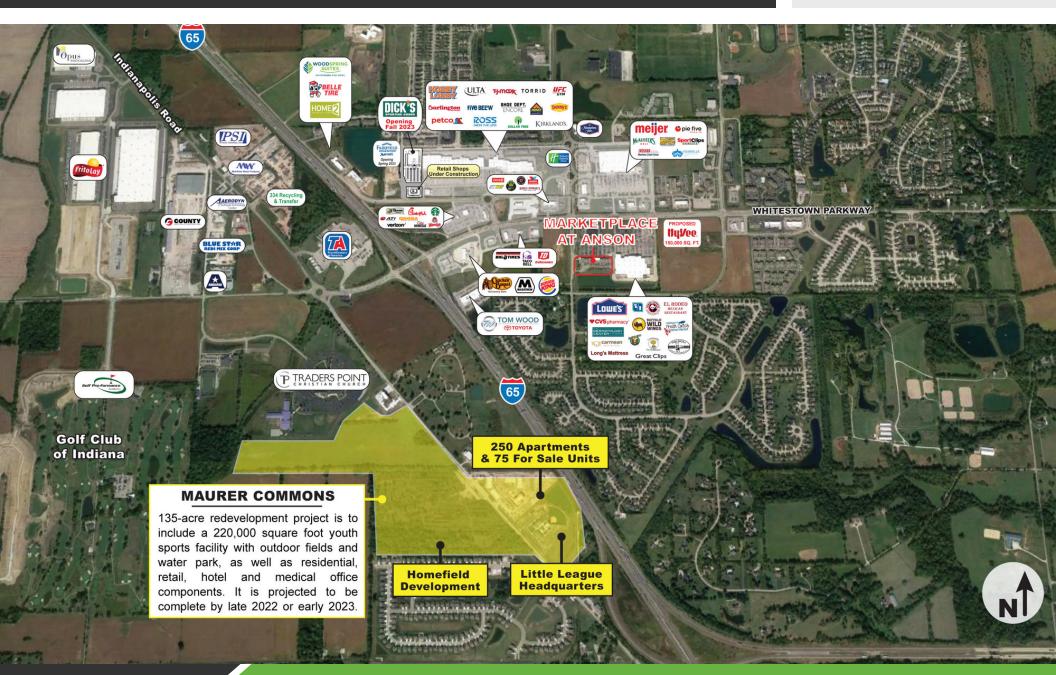

### **PROPERTY HIGHLIGHTS**

- Fully Leased
- Center Offers Multiple Points of Ingress/Egress Including Signalized Access at Main Street & Whitestown Parkway
- Center is Part of a Master-planned Live-Work-Play Community Spanning 1,700 Acres and Two Interstate Exchanges on I-65
- Anson Area Boasts Over 3,500 Employees, is Home to Amazon, Express Scripts and GNC Headquarters
- · Area is Recognized at the Fastest Growing Community in the State
- Adjacent to Proposed 150,000 Square Foot Hy-Vee Supermarket