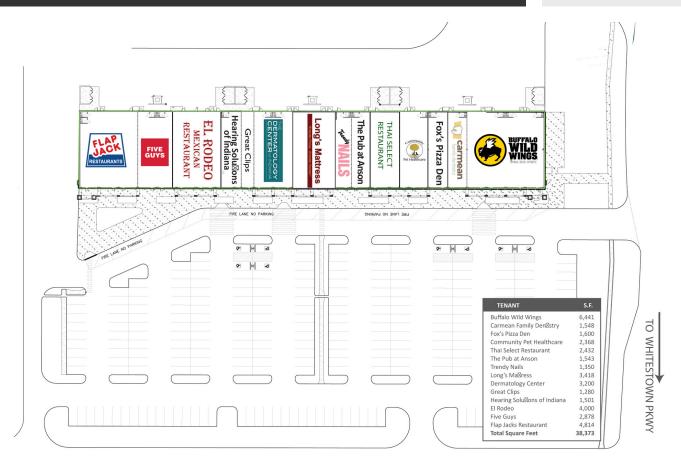

#### **PROPERTY OVERVIEW**

The Marketplace at Anson is a 38,373 square foot retail center shadow anchored by Meijer and Lowe's.