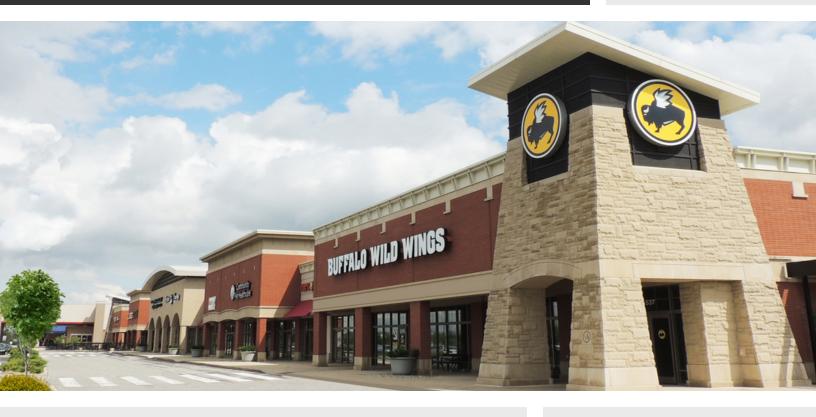

#### **PROPERTY OVERVIEW**

The Marketplace at Anson is a 38,373 square foot retail center shadow anchored by Meijer and Lowe's.

### **PROPERTY HIGHLIGHTS**

- Fully Leased
- Center Offers Multiple Points of Ingress/Egress Including Signalized Access at Main Street & Whitestown Parkway
- Center is Part of a Master-planned Live-Work-Play Community Spanning 1,700 Acres and Two Interstate Exchanges on I-65
- Anson Area Boasts Over 3,500 Employees, is Home to Amazon, Express Scripts and GNC Headquarters
- · Area is Recognized at the Fastest Growing Community in the State
- Adjacent to Proposed 150,000 Square Foot Hy-Vee Supermarket