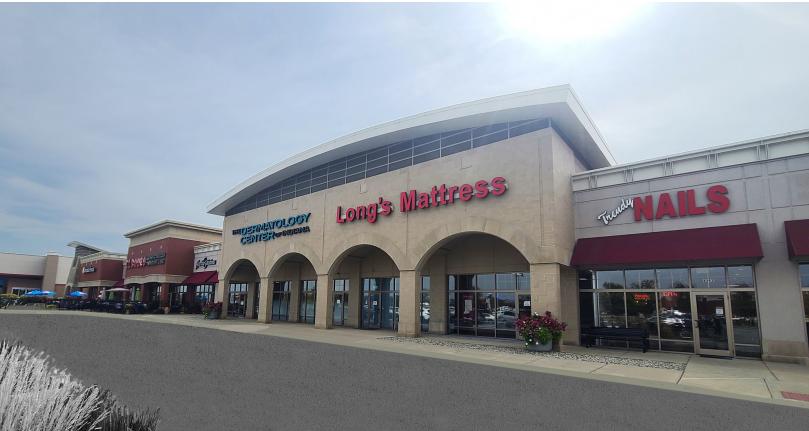

#### **PROPERTY OVERVIEW**

The Marketplace at Anson is a 38,373 square foot retail center shadow anchored by Meijer and Lowe's.