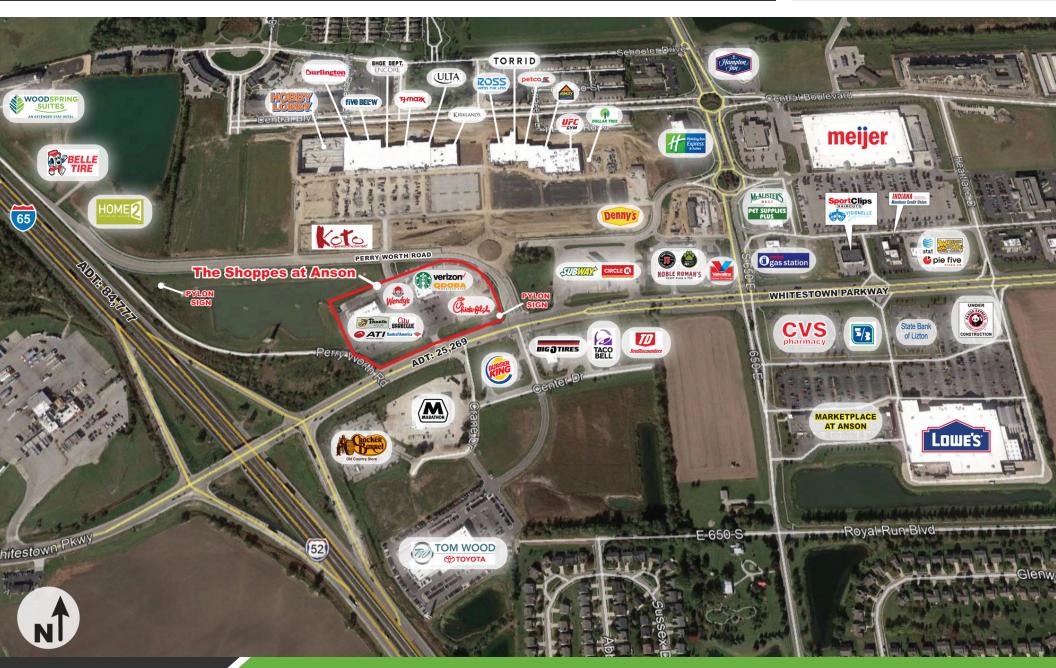

#### **PROPERTY OVERVIEW**

Fully leased development by Midland Atlantic Properties located in Whitestown, IN, a suburb northwest of Indianapolis.

### **PROPERTY HIGHLIGHTS**

- Fully Leased Development Built in 2018
- Signalized Access at Multiple Intersections
- Retailers Include: Chick-fil-A, Qdoba, Starbucks, Verizon Wireless, Wendy's, ATI Physical Therapy, Bank of America, City BBQ and Panera Bread
- Situated in Front of 300,000+/- Square Foot New Retail Development

#### **TRAFFIC COUNTS**

| Whitestown Parkway | Whitestown Parkway | 25,269 |
|--------------------|--------------------|--------|
|                    | Interstate 65      | 84,777 |