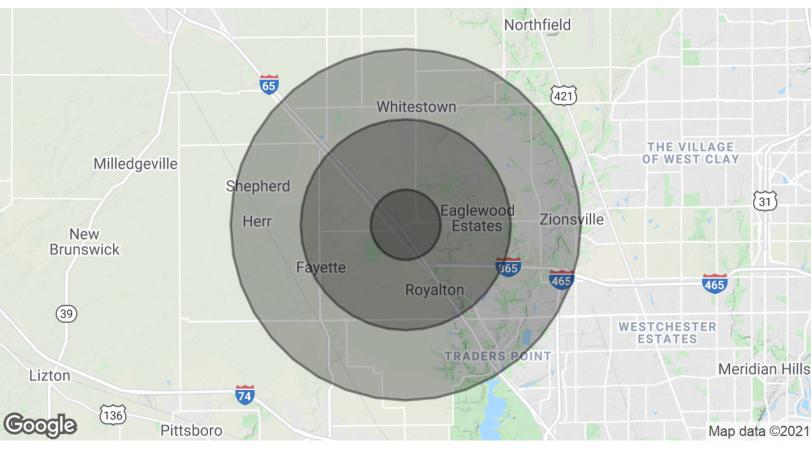

| POPULATION & HOUSING                | 1 MILE    | 3 MILES   | 5 MILES   |
|-------------------------------------|-----------|-----------|-----------|
| Total Population                    | 4,139     | 14,744    | 36,841    |
| Projected Annual Growth (2019-2024) | 1.6%      | 1.5%      | 1.5%      |
| Total Households                    | 1,466     | 5,425     | 13,720    |
| Median Home Value                   | \$240,990 | \$270,323 | \$326,870 |
| INCOME & BUSINESS                   | 1 MILE    | 3 MILES   | 5 MILES   |
| Average HH income                   | \$167,540 | \$128,530 | \$143,166 |
| Daytime Population (16+ years)      | 2,032     | 6,785     | 18,324    |
| Total Businesses                    | 96        | 262       | 1,051     |
| Total Employees                     | 1,280     | 3,887     | 10,435    |