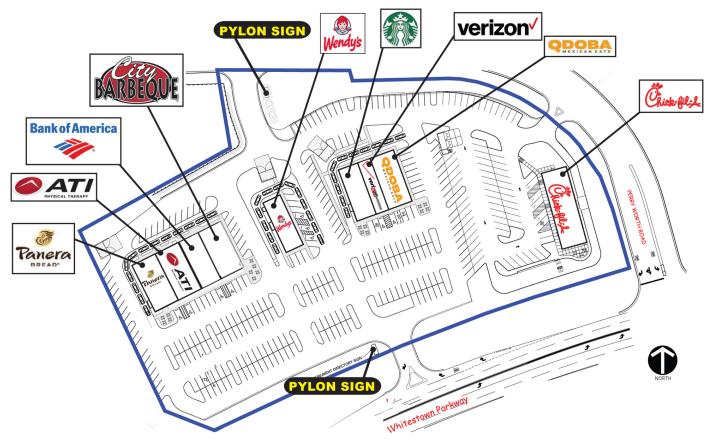

### **PROPERTY HIGHLIGHTS**

- Fully Leased Development Built in 2018
- Signalized Access at Multiple Intersections
- Retailers Include: Chick-fil-A, Qdoba, Starbucks, Verizon Wireless, Wendy's, ATI Physical Therapy, Bank of America, City BBQ and Panera Bread
- Situated in Front of 300,000+/- Square Foot New Retail Development