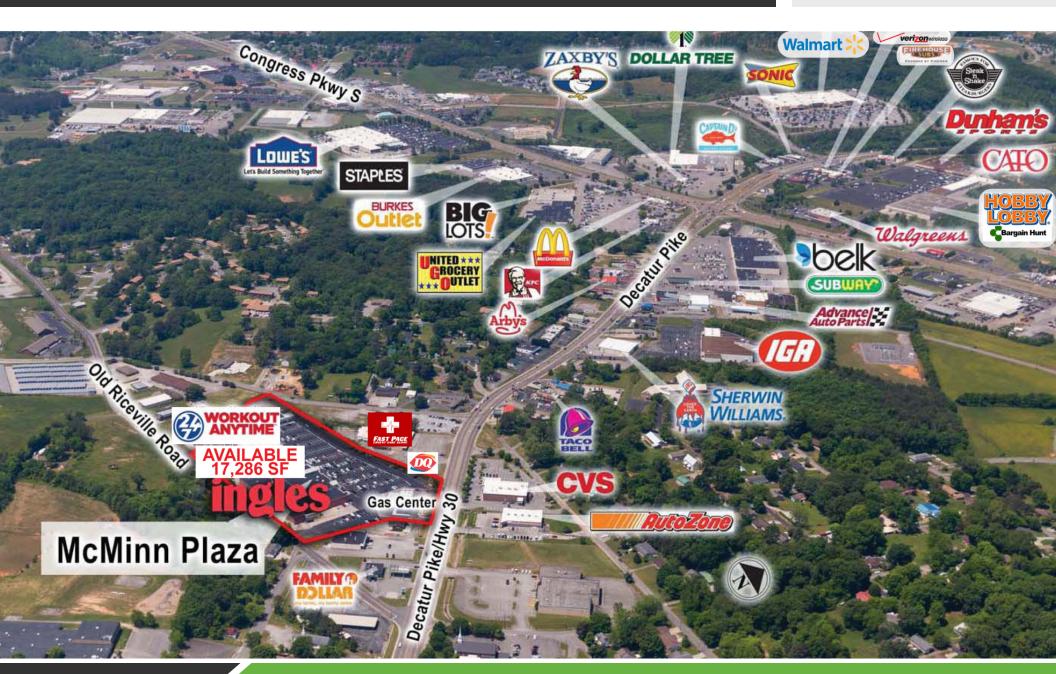

#### **PROPERTY OVERVIEW**

McMinn Plaza is a 107,200 square foot Ingles grocer anchored shopping center, with a new Ingles fuel center, located on Tennessee Highway 30 (Decatur Pike) in Athens, TN.

#### **PROPERTY HIGHLIGHTS**

- McMinn Plaza Lies Approximately 2.5 Miles East of Interstate 75 Along the Heavily Trafficked Retail Corridor of Tennessee Highway 30
- The Center Includes a Diverse Mix of Tenants Including Ingles Grocery Store, Workout
  Anytime, 1st Franklin Financial, Champion Physical Therapy and Fresenius Medical Care
- National Retailers Within Close Proximity to the Center Include Lowe's, Walmart, Big Lots, Goody's, Staples, Burke's Outlet and Belk