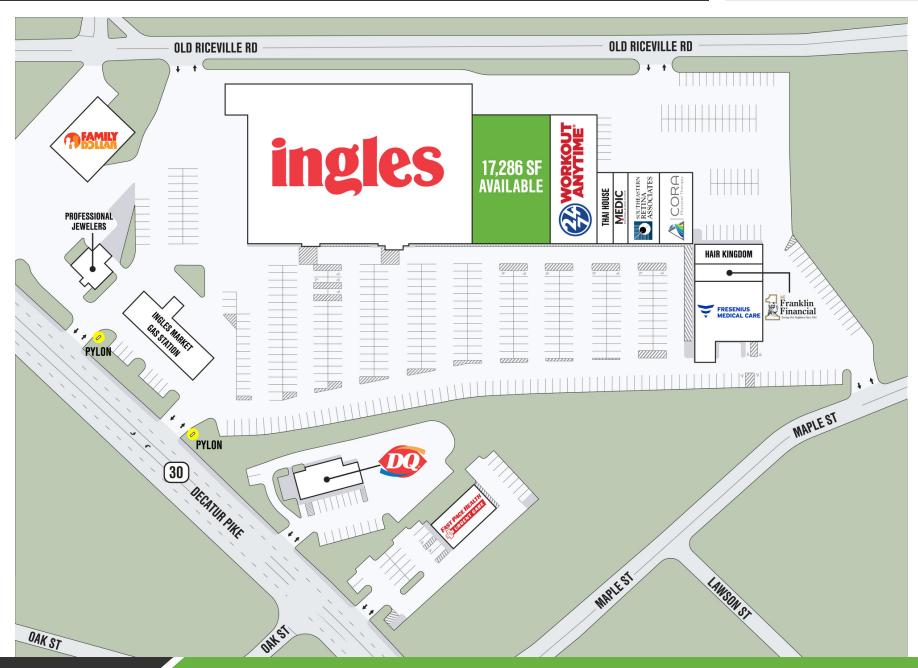

#### **PROPERTY OVERVIEW**

McMinn Plaza is a 107,200 square foot Ingles grocer anchored shopping center, with a new Ingles fuel center, located on Tennessee Highway 30 (Decatur Pike) in Athens, TN.

#### **PROPERTY HIGHLIGHTS**

- McMinn Plaza Lies Approximately 2.5 Miles East of Interstate 75 Along the Heavily Trafficked Retail Corridor of Tennessee Highway 30
- The Center Includes a Diverse Mix of Tenants Including Ingles Grocery Store, Workout
  Anytime, 1st Franklin Financial, Champion Physical Therapy and Fresenius Medical Care
- National Retailers Within Close Proximity to the Center Include Lowe's, Walmart, Big Lots, Goody's, Staples, Burke's Outlet and Belk

#### **TRAFFIC COUNTS**

| Decatur Pike       | 20,843 |
|--------------------|--------|
| Old Riceville Road | 3,580  |
| Maple Street       | 4,646  |