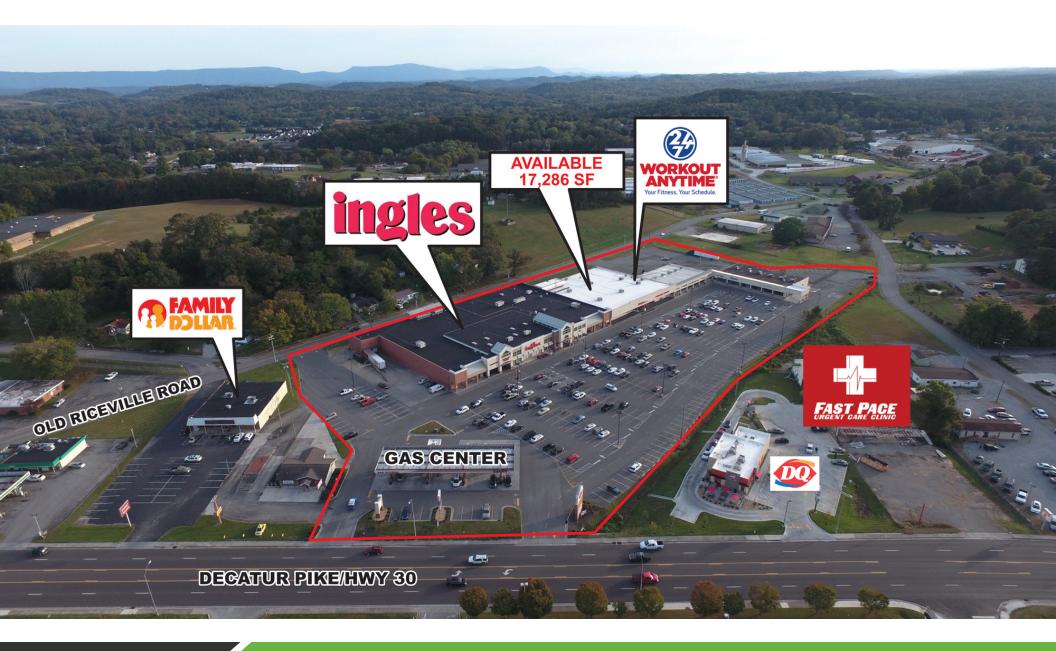

#### **PROPERTY OVERVIEW**

McMinn Plaza is a 107,200 square foot Ingles grocer anchored shopping center, with a new Ingles fuel center, located on Tennessee Highway 30 (Decatur Pike) in Athens, TN.

#### **PROPERTY HIGHLIGHTS**

- McMinn Plaza Lies Approximately 2.5 Miles East of Interstate 75 Along the Heavily Trafficked Retail Corridor of Tennessee Highway 30
- The Center Includes a Diverse Mix of Tenants Including Ingles Grocery Store, Workout
  Anytime, 1st Franklin Financial, Champion Physical Therapy and Fresenius Medical Care
- National Retailers Within Close Proximity to the Center Include Lowe's, Walmart, Big Lots, Goody's, Staples, Burke's Outlet and Belk