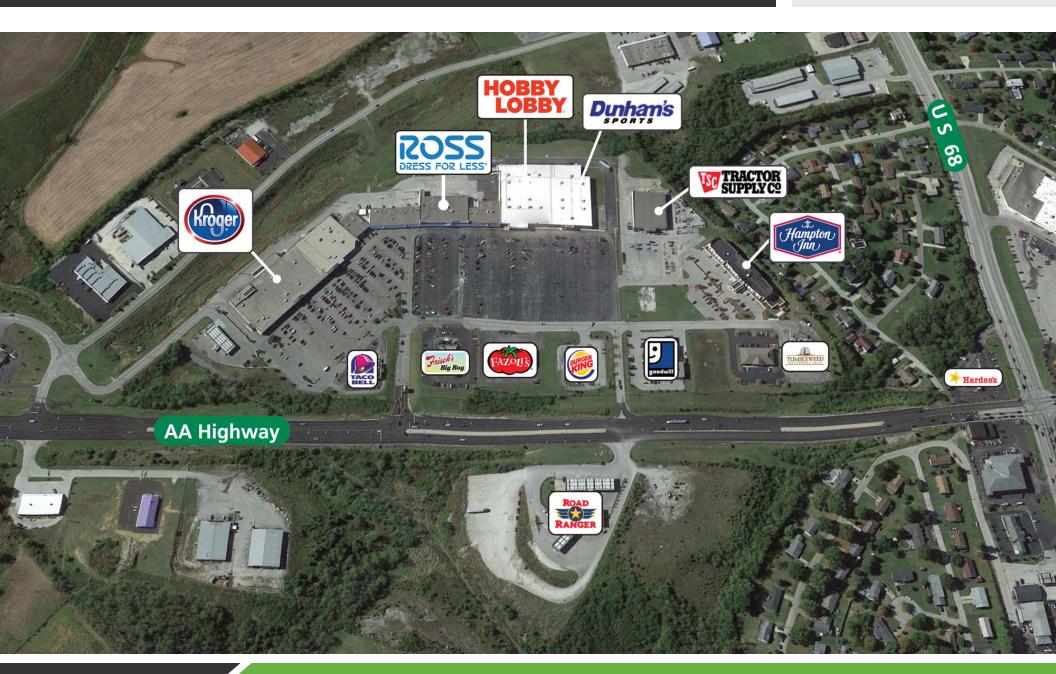

#### **PROPERTY OVERVIEW**

Maysville Marketsquare is a Kroger, Hobby Lobby, Dunham's Sports, and Ross Dress For Less anchored retail center with small shop and outparcel opportunities available.

### **PROPERTY HIGHLIGHTS**

- Anchored by Kroger, Hobby Lobby, Dunham's Sports, and Ross Dress for Less
- Small Shops and Outlot Opportunities Available
- Adjacent 5 Acre Parcel Fronting Tucker Drive Offers Additional Development Opportunity
- Features Frontage on AA Highway Near the Intersection of U.S. Hwy 68
- Nearby Retailers Include: Walmart, Marshalls, Lowes, Rural King and Carmike Cinema
- Located 13 Miles From Maysville Community College with Over 4,640 Students