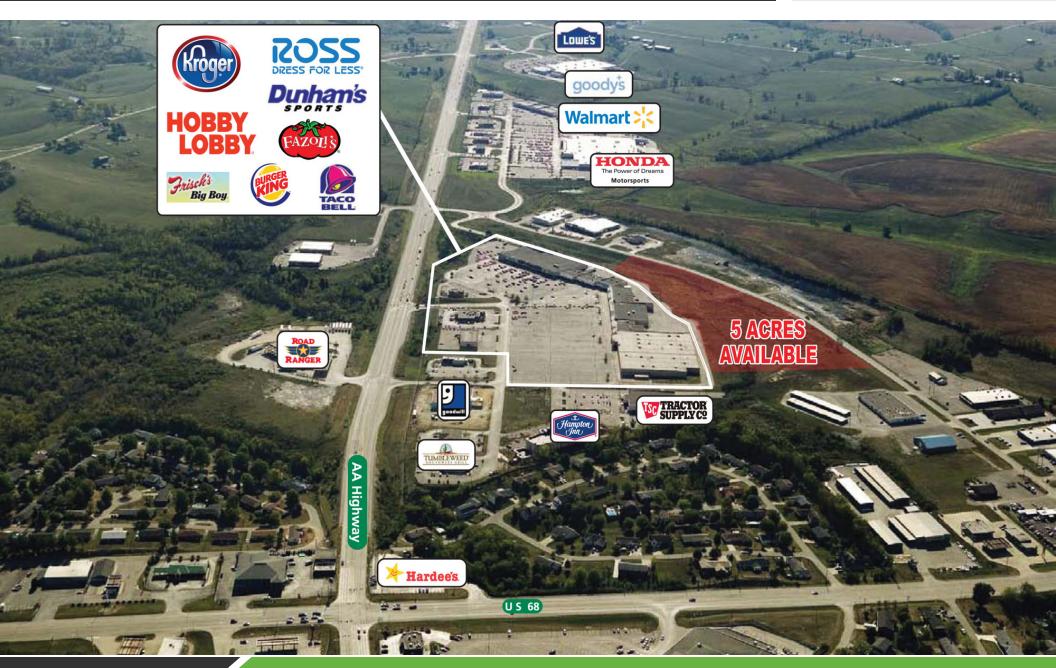

### **PROPERTY HIGHLIGHTS**

- Anchored by Kroger, Hobby Lobby, Dunham's Sports, and Ross Dress for Less
- Small Shops and Outlot Opportunities Available
- Adjacent 5 Acre Parcel Fronting Tucker Drive Offers Additional Development Opportunity
- Features Frontage on AA Highway Near the Intersection of U.S. Hwy 68
- Nearby Retailers Include: Walmart, Marshalls, Lowes, Rural King and Carmike Cinema
- Located 13 Miles From Maysville Community College with Over 4,640 Students