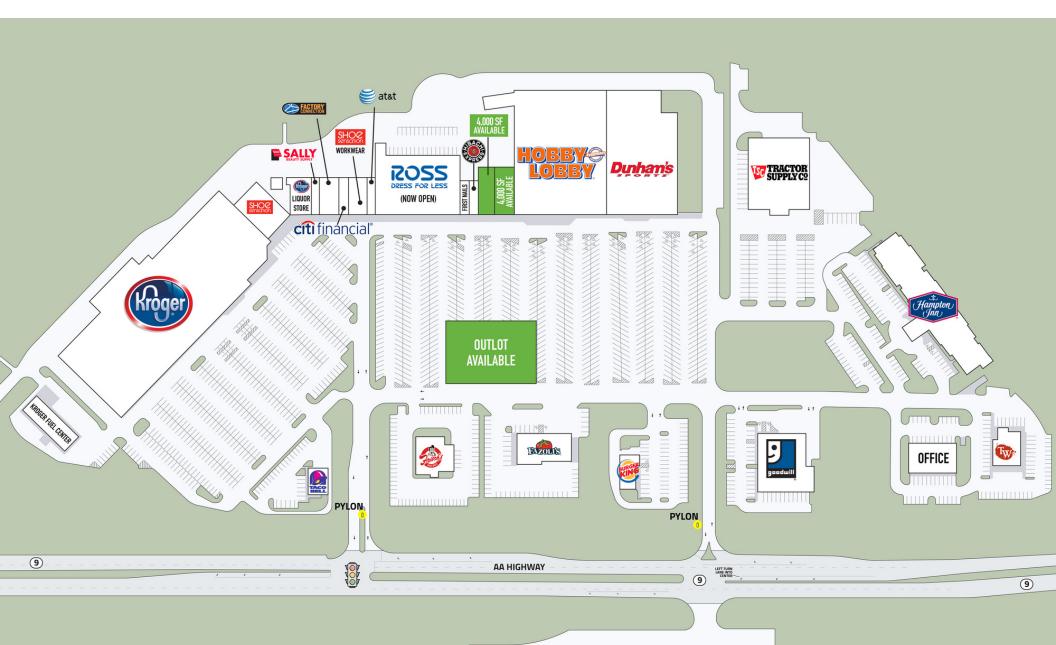

#### **PROPERTY OVERVIEW**

Maysville Marketsquare is a Kroger, Hobby Lobby, Dunham's Sports, and Ross Dress For Less anchored retail center with small shop and outparcel opportunities available.

### **PROPERTY HIGHLIGHTS**

- Anchored by Kroger, Hobby Lobby, Dunham's Sports, and Ross Dress for Less
- Small Shops and Outlot Opportunities Available
- Adjacent 5 Acre Parcel Fronting Tucker Drive Offers Additional Development Opportunity
- Features Frontage on AA Highway Near the Intersection of U.S. Hwy 68
- Nearby Retailers Include: Walmart, Marshalls, Lowes, Rural King and Carmike Cinema
- Located 13 Miles From Maysville Community College with Over 4,640 Students