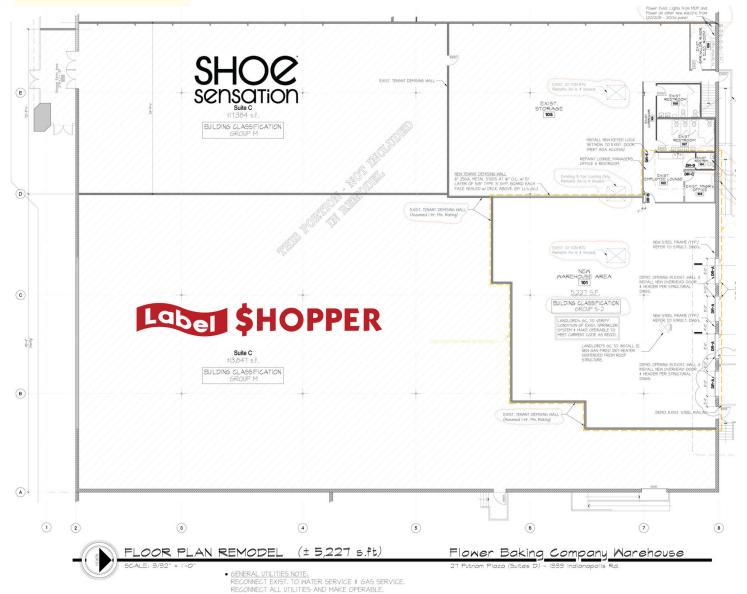

### **PUTNAM PLAZA** 1333 Indianapolis Road Greencastle, IN 46135

STORAGE FLOORPLAN

1333 Indianapolis Road Greencastle, IN 46135