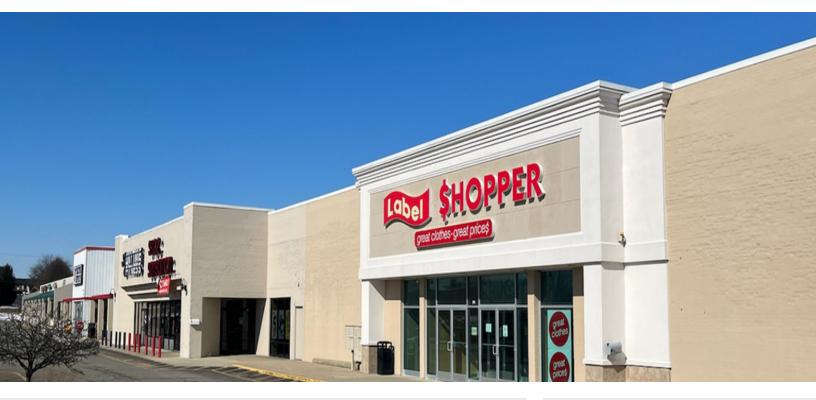

### **PROPERTY OVERVIEW**

Retail center anchored by Tractor Supply Company, Label Shopper and Shoe Sensation with small shop space available.

#### **PROPERTY HIGHLIGHTS**

- Retail Space Available from 1,200 to 4,300 Square Feet
- 5,000 to 10,000 Square Feet of Storage / Warehouse Space
- 92,065 Square Foot Center Anchored by Tractor Supply Company, Label Shopper and Shoe Sensation
- Putnam Plaza is Located at the Signalized Intersection of SR 240 (Indianapolis Road) and South County Road 100 East with Exposure to Over 17,822 Vehicles Per Day