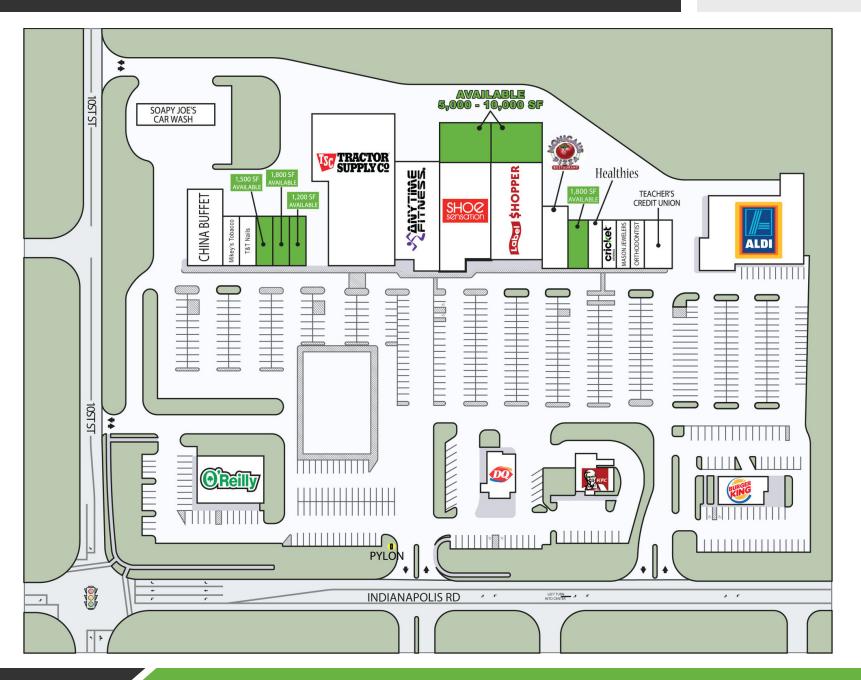

### **PROPERTY OVERVIEW**

Retail center anchored by Tractor Supply Company, Label Shopper and Shoe Sensation with small shop space available.

#### **PROPERTY HIGHLIGHTS**

- Retail Space Available from 1,200 to 4,300 Square Feet
- 5,000 to 10,000 Square Feet of Storage / Warehouse Space
- 92,065 Square Foot Center Anchored by Tractor Supply Company, Label Shopper and Shoe Sensation
- Putnam Plaza is Located at the Signalized Intersection of SR 240 (Indianapolis Road) and South County Road 100 East with Exposure to Over 17,822 Vehicles Per Day