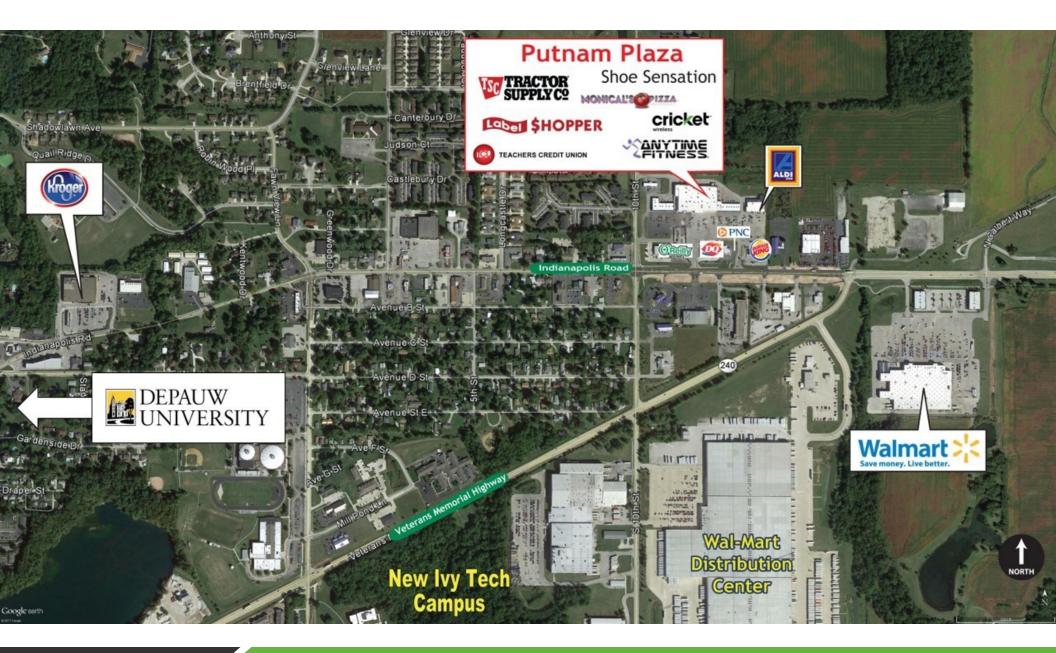

### **PROPERTY OVERVIEW**

Retail center anchored by Tractor Supply Company, Label Shopper and Shoe Sensation with small shop space available.

#### **PROPERTY HIGHLIGHTS**

- Retail Space Available from 1,200 to 4,300 Square Feet
- 5,000 to 10,000 Square Feet of Storage / Warehouse Space
- 92,065 Square Foot Center Anchored by Tractor Supply Company, Label Shopper and Shoe Sensation
- Putnam Plaza is Located at the Signalized Intersection of SR 240 (Indianapolis Road) and South County Road 100 East with Exposure to Over 17,822 Vehicles Per Day

#### **TRAFFIC COUNTS**

| Indianapolis Road | 17,822 |
|-------------------|--------|
|                   |        |