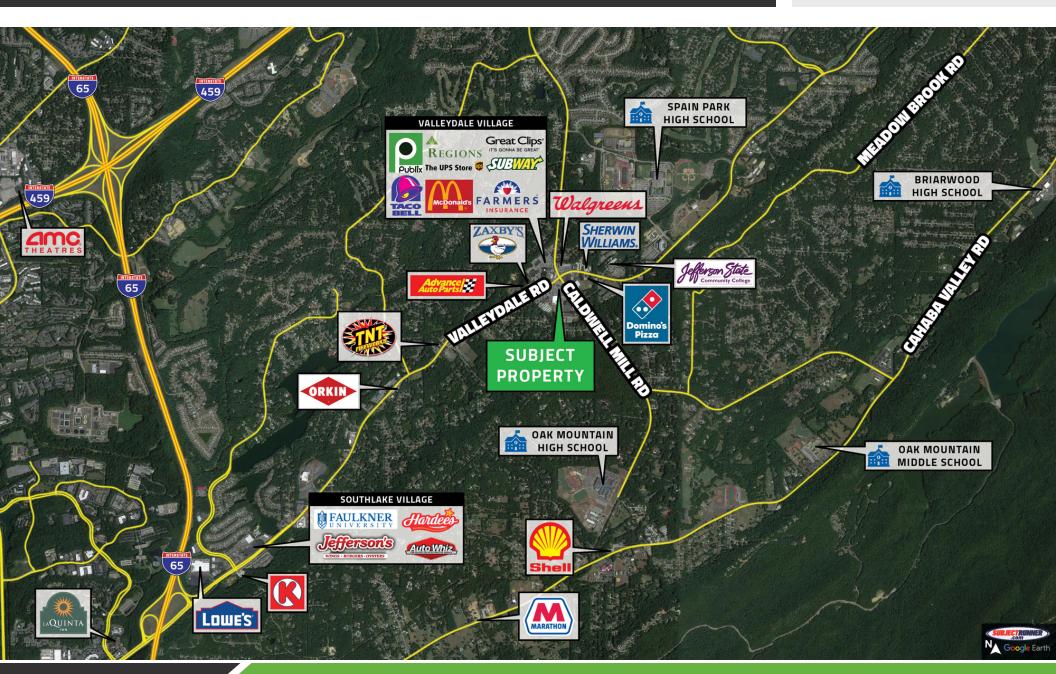

#### **PROPERTY HIGHLIGHTS**

- 64,200 Square Foot Center
- Anchored by a 44,000 Square Foot Walmart Neighborhood Market Grocery
- Located in Birmingham at Intersection of Valleydale Road & Caldwell Mill Road
- Very Strong Income Levels in This Trade Area (Average Income Within a 1-Mile Radius is Over \$123,000)
- Located at One of the Busiest Intersections West of State Road 280