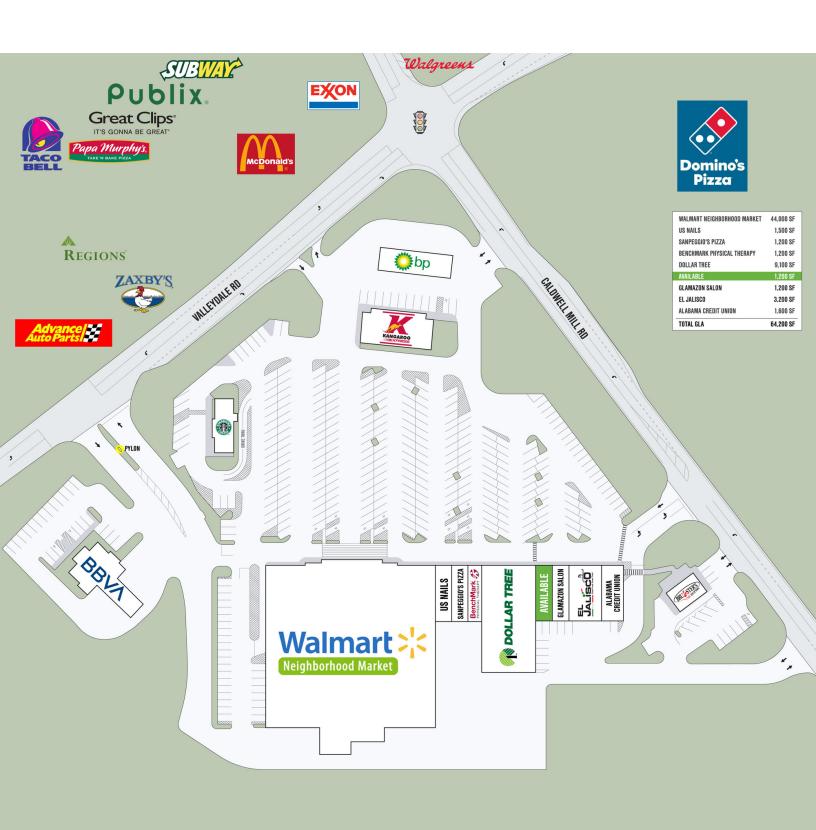

#### **PROPERTY OVERVIEW**

Valleydale Marketplace is a 64,200 square foot retail center anchored by Walmart Neighborhood Market.

#### **PROPERTY HIGHLIGHTS**

- 64,200 Square Foot Center
- Anchored by a 44,000 Square Foot Walmart Neighborhood Market Grocery
- Located in Birmingham at Intersection of Valleydale Road & Caldwell Mill Road
- Very Strong Income Levels in This Trade Area (Average Income Within a 1-Mile Radius is Over \$123,000)
- Located at One of the Busiest Intersections West of State Road 280