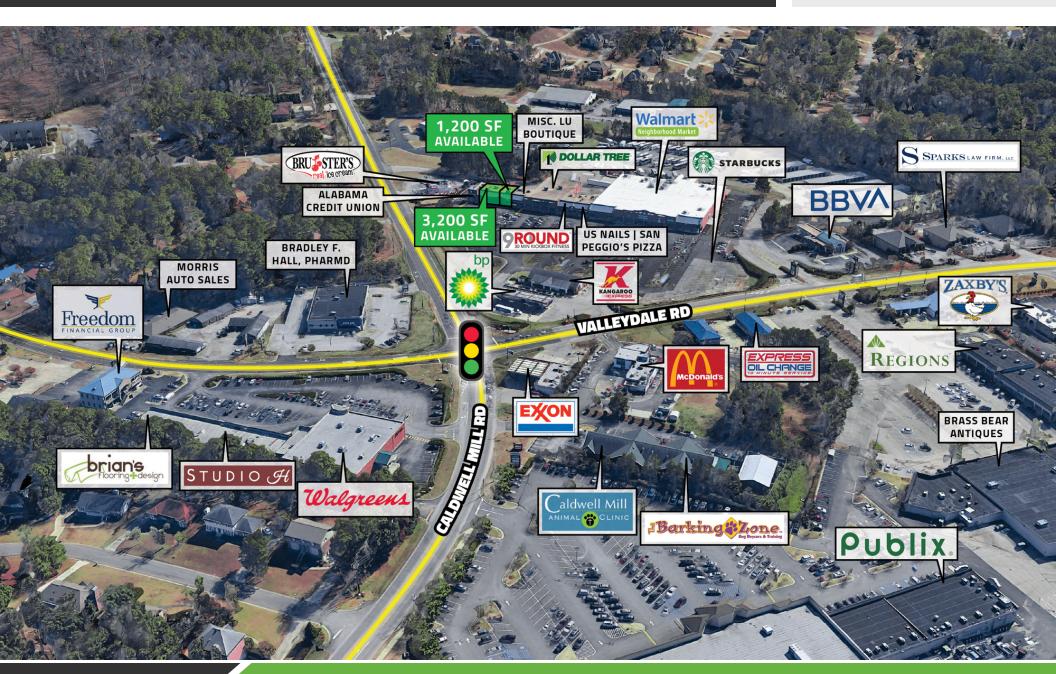

#### **PROPERTY OVERVIEW**

Valleydale Marketplace is a 64,200 square foot retail center anchored by Walmart Neighborhood Market.

#### **PROPERTY HIGHLIGHTS**

- 64,200 Square Foot Center
- Anchored by a 44,000 Square Foot Walmart Neighborhood Market Grocery
- Located in Birmingham at Intersection of Valleydale Road & Caldwell Mill Road
- Very Strong Income Levels in This Trade Area (Average Income Within a 1-Mile Radius is Over \$123,000)
- Located at One of the Busiest Intersections West of State Road 280