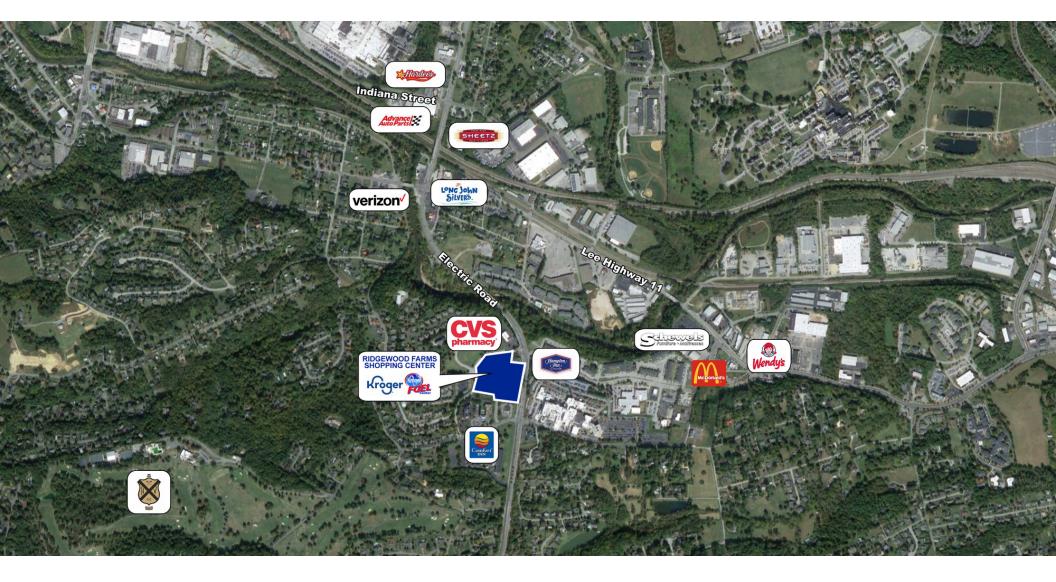

#### **PROPERTY HIGHLIGHTS**

- 9,750 Square Foot Junior Box, and 1,400 Square Foot Inline Available
- Kroger is a High-Sales Volume Store that Recently Renovated, Showing Long-Term Commitment to the Center
- Located at Signalized Intersection along Electric Road with Access to I-581/Route 220 and I-81
- Across the Street from a Major Employer in the Area--LewisGale Medical Center

#### TRAFFIC COUNTS

| Electric Road | 30,286 |
|---------------|--------|
| Lee Highway   | 20,609 |