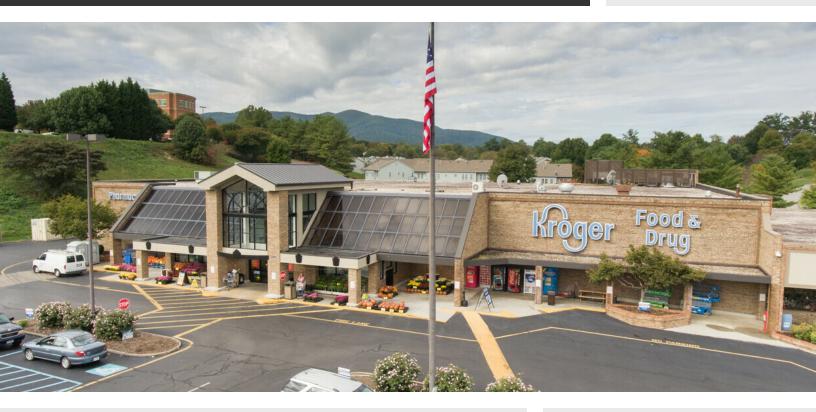

#### **PROPERTY OVERVIEW**

Ridgewood Farms Shopping Center is a 73,000 Square Foot Kroger Retail Center in Roanoke (Salem), VA

#### **PROPERTY HIGHLIGHTS**

- 9,750 Square Foot Junior Box, and 1,400 Square Foot Inline Available
- Kroger is a High-Sales Volume Store that Recently Renovated, Showing Long-Term Commitment to the Center
- Located at Signalized Intersection along Electric Road with Access to I-581/Route 220 and I-81
- Across the Street from a Major Employer in the Area--LewisGale Medical Center