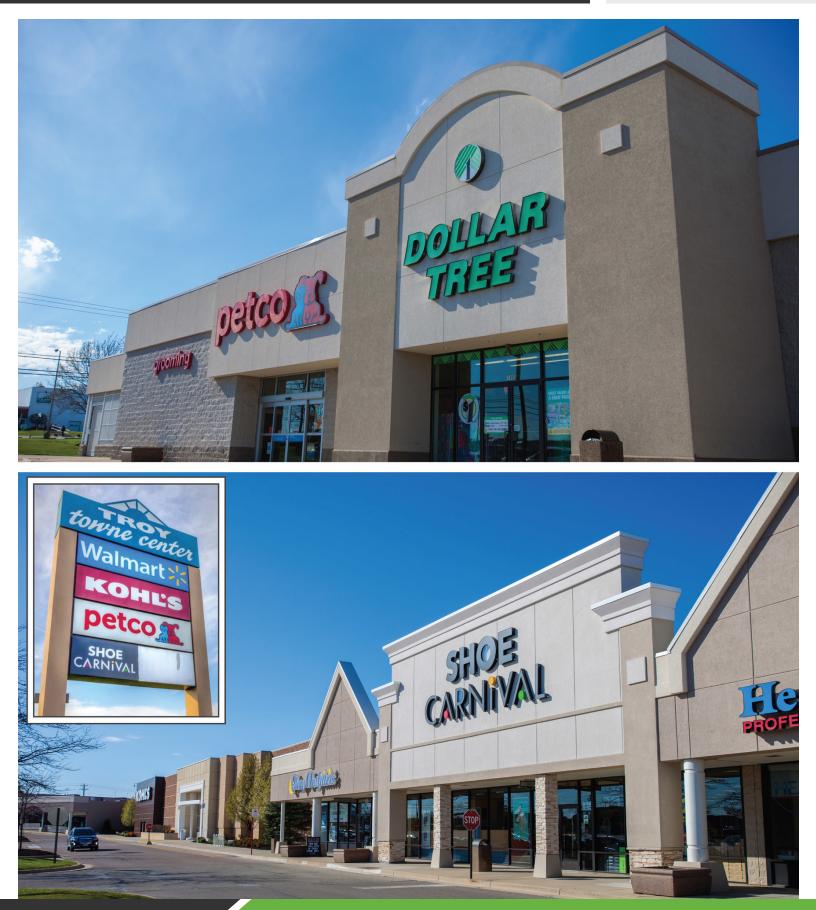

#### **PROPERTY OVERVIEW**

Troy Towne Center is a 144,485 square foot Kohl's anchored & Walmart shadow-anchored shopping center located on Ohio Route 4 in Troy, Miami County, OH.