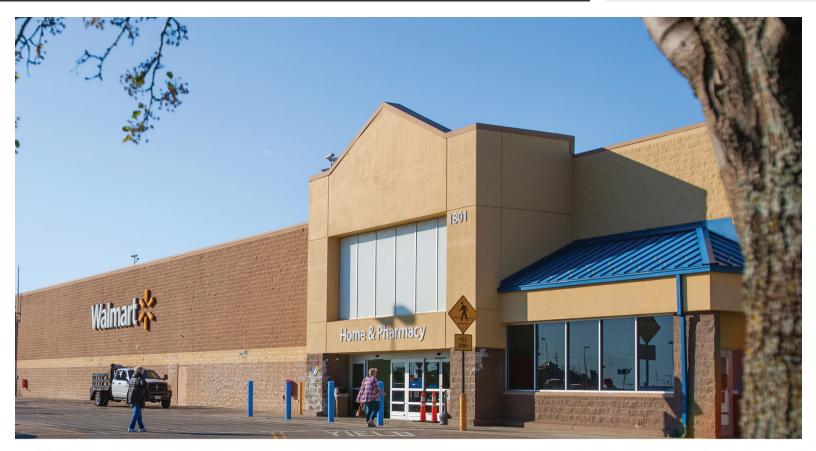

#### **PROPERTY OVERVIEW**

Troy Towne Center is a 144,485 square foot Kohl's anchored & Walmart shadow-anchored shopping center located on Ohio Route 4 in Troy, Miami County, OH.