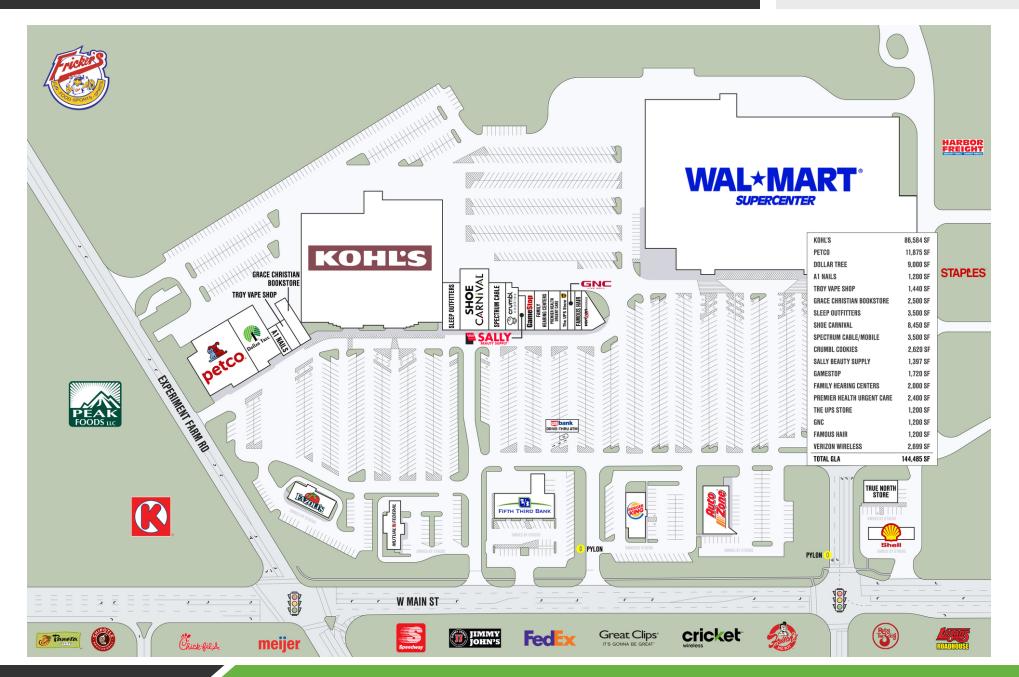

#### **PROPERTY OVERVIEW**

Troy Towne Center is a 144,485 square foot Kohl's anchored & Walmart shadow-anchored shopping center located on Ohio Route 4 in Troy, Miami County, OH.

#### **PROPERTY HIGHLIGHTS**

- Troy is Approximately 20 Miles North of Dayton, OH and is One of the Stronger Retail Submarkets in the Dayton MSA
- The Center Lies Along the Heavily Trafficked Retail Corridor of OH State Route 4
- Troy Towne Center is the Dominate / Premier Shopping Center in Troy
- There are 5 Points of Ingress/Egress, Allowing Abundant Access In and Out of the Center