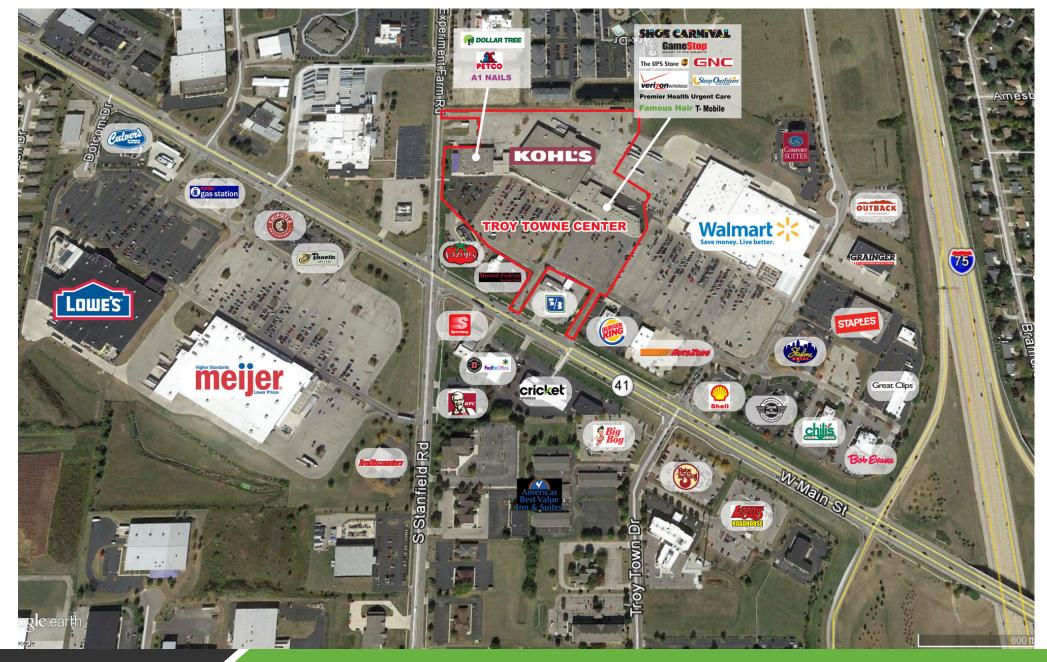

#### **PROPERTY OVERVIEW**

Troy Towne Center is a 144,485 square foot Kohl's anchored & Walmart shadow-anchored shopping center located on Ohio Route 4 in Troy, Miami County, OH.

#### **PROPERTY HIGHLIGHTS**

- Troy is Approximately 20 Miles North of Dayton, OH and is One of the Stronger Retail Submarkets in the Dayton MSA
- The Center Lies Along the Heavily Trafficked Retail Corridor of OH State Route 4
- Troy Towne Center is the Dominate / Premier Shopping Center in Troy
- There are 5 Points of Ingress/Egress, Allowing Abundant Access In and Out of the Center

#### **TRAFFIC COUNTS**

| Main Street          | 33,666 |
|----------------------|--------|
| Experiment Farm Road | 6,189  |
| Interstate 75        | 55,848 |