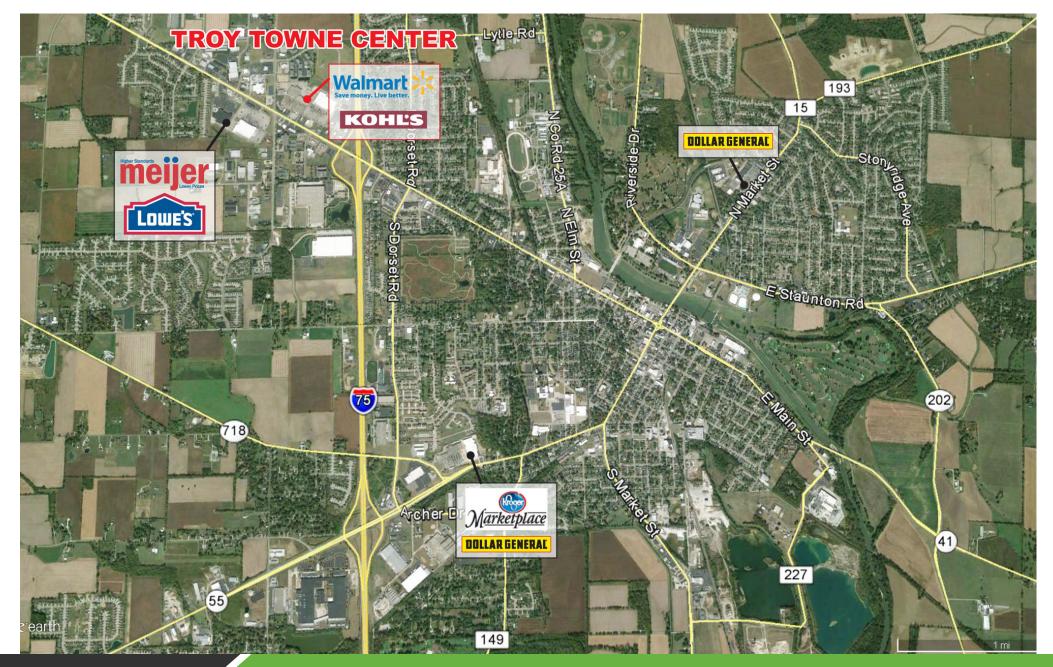

#### **PROPERTY OVERVIEW**

Troy Towne Center is a 144,485 square foot Kohl's anchored & Walmart shadow-anchored shopping center located on Ohio Route 4 in Troy, Miami County, OH.

#### **PROPERTY HIGHLIGHTS**

- Troy is Approximately 20 Miles North of Dayton, OH and is One of the Stronger Retail Submarkets in the Dayton MSA
- The Center Lies Along the Heavily Trafficked Retail Corridor of OH State Route 4
- Troy Towne Center is the Dominate / Premier Shopping Center in Troy
- There are 5 Points of Ingress/Egress, Allowing Abundant Access In and Out of the Center