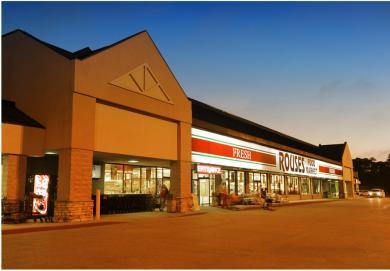

#### **PROPERTY OVERVIEW**

15,665 square feet of office/warehouse space available in Parkside Square shopping center.

### **PROPERTY HIGHLIGHTS**

- 15,665 Square Feet of Office/Warehouse Space Available
- · Anchored by a High Preforming Rouse's
- Excellent Access and Visibility with Exposure to Over 49,000 Vehicles Per Day
- New Starbucks Coffee
- · Center Recently Remodeled
- Located Across the Street from the Local Hospital at the Busiest Intersection in Town (US Highway 90 & Ocean Springs Road) Which is Currently Undergoing Improvements