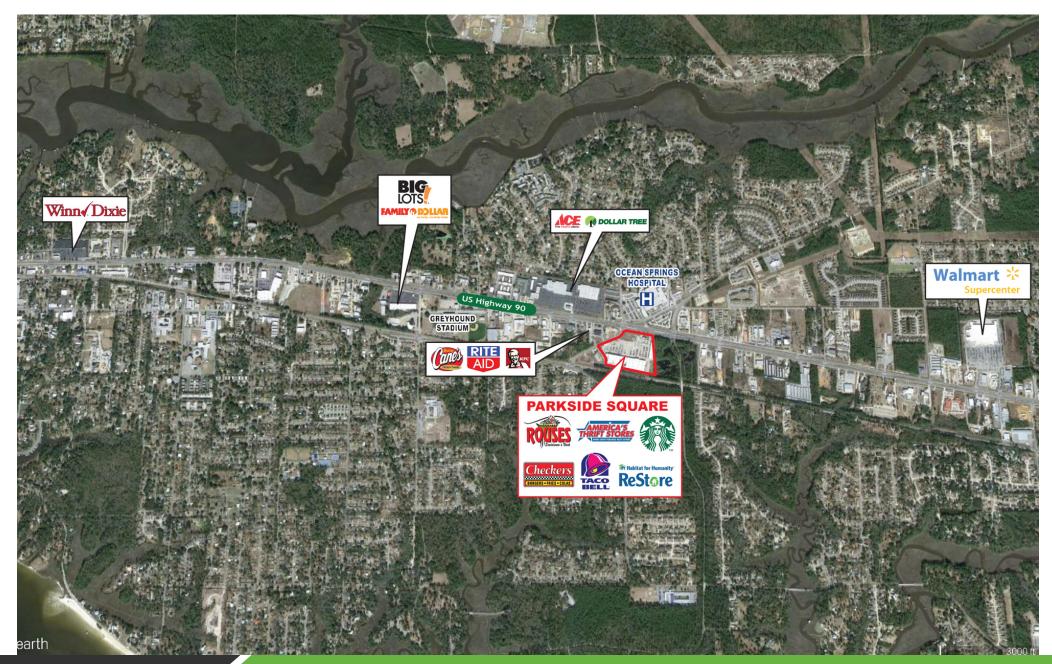

### **PROPERTY HIGHLIGHTS**

- 15,665 Square Feet of Office/Warehouse Space Available
- · Anchored by a High Preforming Rouse's
- Excellent Access and Visibility with Exposure to Over 49,000 Vehicles Per Day
- New Starbucks Coffee
- · Center Recently Remodeled
- Located Across the Street from the Local Hospital at the Busiest Intersection in Town (US Highway 90 & Ocean Springs Road) Which is Currently Undergoing Improvements