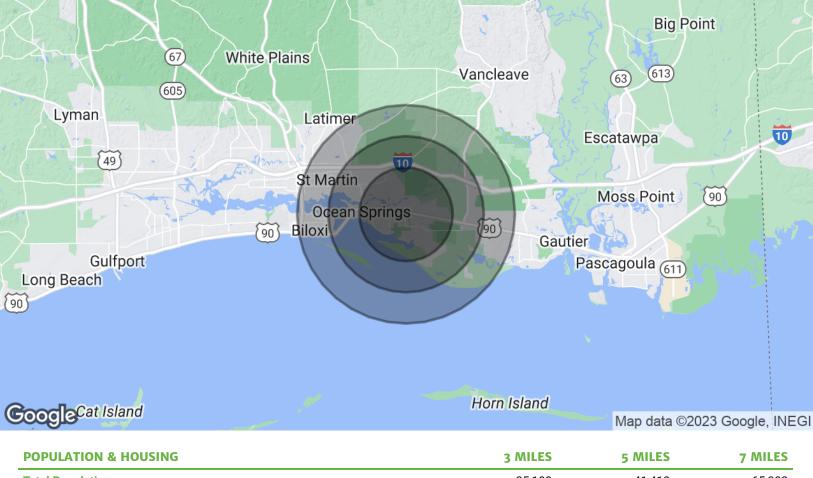

| DEMOGRAPHICS            | 3 MILES  | 5 MILES  |
|-------------------------|----------|----------|
| <b>Total Population</b> | 25,108   | 41,418   |
| Average HH Income       | \$93,945 | \$92,518 |
| Businesses              | 1,056    | 1,493    |
| Employees               | 7,548    | 10,893   |

### **MICHAEL WALLACE**

Direct: 513.587.6167 mwallace@midlandatlantic.com

3100 Bienville Blvd. Ocean Springs (Biloxi), MS 39564

| POPULATION & HOUSING                | 3 MILES   | 5 MILES   | 7 MILES   |
|-------------------------------------|-----------|-----------|-----------|
| Total Population                    | 25,108    | 41,418    | 65,302    |
| Projected Annual Growth (2023-2028) | 0.1%      | 0.3%      | 0.3%      |
| Total Households                    | 10,104    | 16,562    | 25,956    |
| Median Home Value                   | \$206,451 | \$203,941 | \$195,357 |
| INCOME & BUSINESS                   | 3 MILES   | 5 MILES   | 7 MILES   |
| Average HH income                   | \$93,945  | \$92,518  | \$87,785  |
| Daytime Population (16+ years)      | 16,083    | 24,386    | 39,499    |
| Total Businesses                    | 1,056     | 1,493     | 2,319     |
| Total Employees                     | 7,548     | 10,893    | 18,031    |
|                                     |           |           |           |