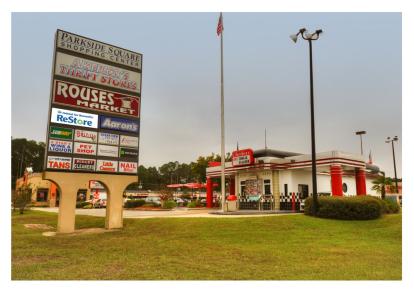

#### **PROPERTY OVERVIEW**

15,665 square feet of office/warehouse space available in Parkside Square shopping center.

### **PROPERTY HIGHLIGHTS**

- 15,665 Square Feet of Office/Warehouse Space Available
- · Anchored by a High Preforming Rouse's
- Excellent Access and Visibility with Exposure to Over 49,000 Vehicles Per Day
- New Starbucks Coffee
- · Center Recently Remodeled
- Located Across the Street from the Local Hospital at the Busiest Intersection in Town (US Highway 90 & Ocean Springs Road) Which is Currently Undergoing Improvements