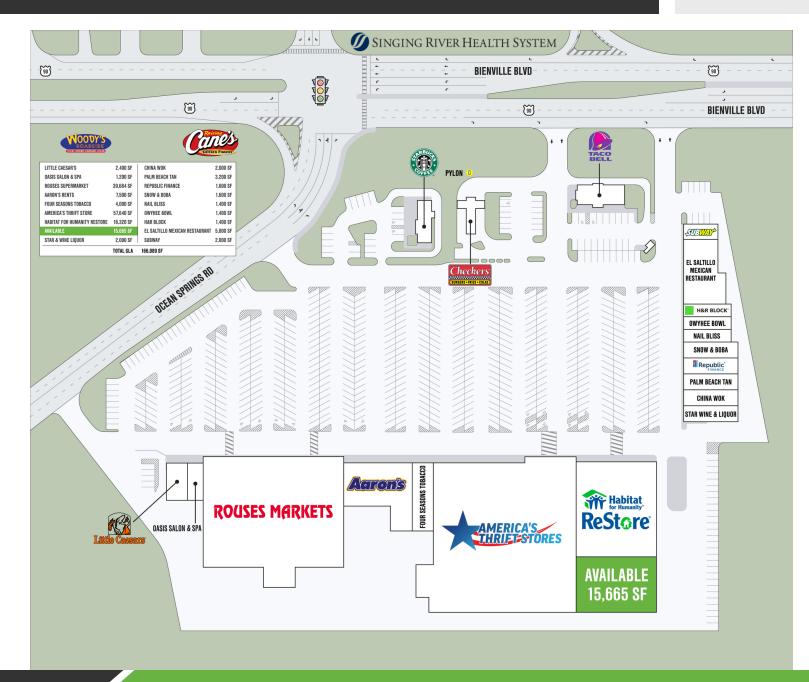

#### **PROPERTY OVERVIEW**

15,665 square feet of office/warehouse space available in Parkside Square shopping center.

### **PROPERTY HIGHLIGHTS**

- 15,665 Square Feet of Office/Warehouse Space Available
- · Anchored by a High Preforming Rouse's
- Excellent Access and Visibility with Exposure to Over 49,000 Vehicles Per Day
- New Starbucks Coffee
- · Center Recently Remodeled
- Located Across the Street from the Local Hospital at the Busiest Intersection in Town (US Highway 90 & Ocean Springs Road) Which is Currently Undergoing Improvements