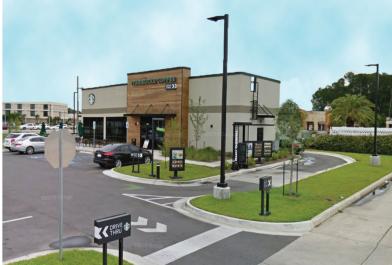

#### **PROPERTY OVERVIEW**

15,665 square feet of office/warehouse space available in Parkside Square shopping center.

### **PROPERTY HIGHLIGHTS**

- 15,665 Square Feet of Office/Warehouse Space Available
- · Anchored by a High Preforming Rouse's
- Excellent Access and Visibility with Exposure to Over 49,000 Vehicles Per Day
- New Starbucks Coffee
- · Center Recently Remodeled
- Located Across the Street from the Local Hospital at the Busiest Intersection in Town (US Highway 90 & Ocean Springs Road) Which is Currently Undergoing Improvements