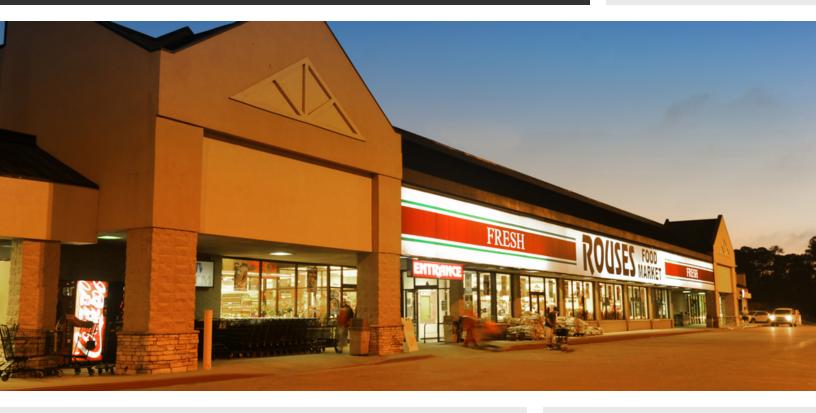

#### **PROPERTY OVERVIEW**

15,665 square feet of office/warehouse space available in Parkside Square shopping center.

### **PROPERTY HIGHLIGHTS**

- 15,665 Square Feet of Office/Warehouse Space Available
- · Anchored by a High Preforming Rouse's
- Excellent Access and Visibility with Exposure to Over 49,000 Vehicles Per Day
- New Starbucks Coffee
- · Center Recently Remodeled
- Located Across the Street from the Local Hospital at the Busiest Intersection in Town (US Highway 90 & Ocean Springs Road) Which is Currently Undergoing Improvements