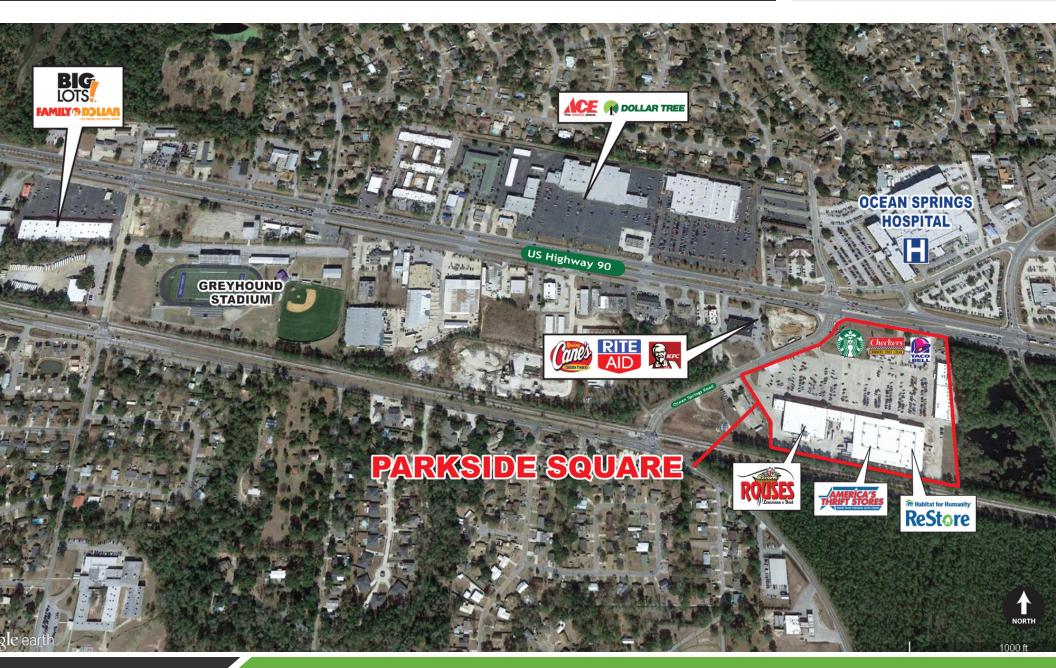

### **PROPERTY HIGHLIGHTS**

- 15,665 Square Feet of Office/Warehouse Space Available
- · Anchored by a High Preforming Rouse's
- Excellent Access and Visibility with Exposure to Over 49,000 Vehicles Per Day
- New Starbucks Coffee
- · Center Recently Remodeled
- Located Across the Street from the Local Hospital at the Busiest Intersection in Town (US Highway 90 & Ocean Springs Road) Which is Currently Undergoing Improvements