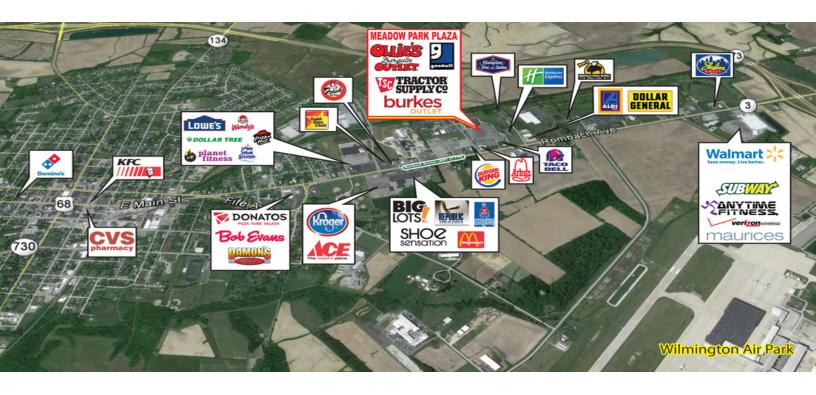

1627-1683 Rombach Avenue Wilmington, OH 46177

#### **PROPERTY OVERVIEW**

Meadow Park Plaza is anchored by Burke's Outlet, Ollie's Bargain Outlet, Tractor Supply Co. and Goodwill.

### PROPERTY HIGHLIGHTS

- Small Shop Space Available For Lease and Potential Outlot Available
- · Center Recently Renovated with Parking Lot, Facade and Landscaping Upgrades
- Meadow Park Plaza Offers Excellent Access with Two Traffic Lights
- Shopping Center is Centrally Located in the Wilmington Retail Corridor Near Lowe's, Super Walmart, Big Lots and Kroger