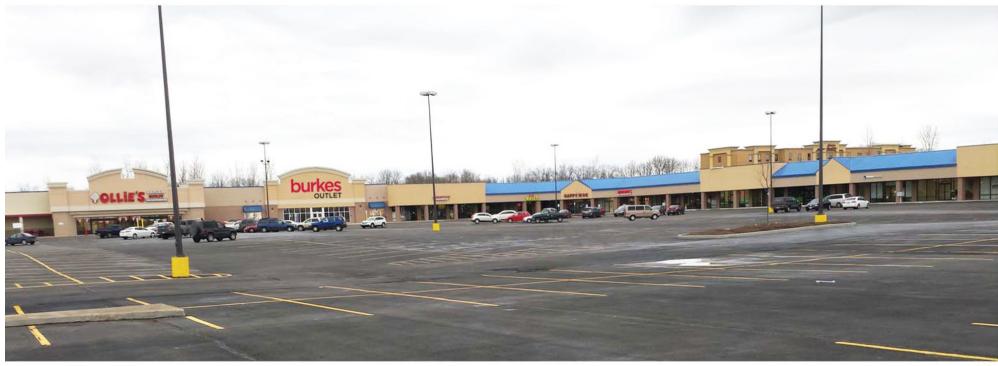

#### **PROPERTY OVERVIEW**

Meadow Park Plaza is anchored by Burke's Outlet, Ollie's Bargain Outlet, Tractor Supply Co. and Goodwill.

### PROPERTY HIGHLIGHTS

- Small Shop Space Available For Lease and Potential Outlot Available
- · Center Recently Renovated with Parking Lot, Facade and Landscaping Upgrades
- Meadow Park Plaza Offers Excellent Access with Two Traffic Lights
- Shopping Center is Centrally Located in the Wilmington Retail Corridor Near Lowe's, Super Walmart, Big Lots and Kroger