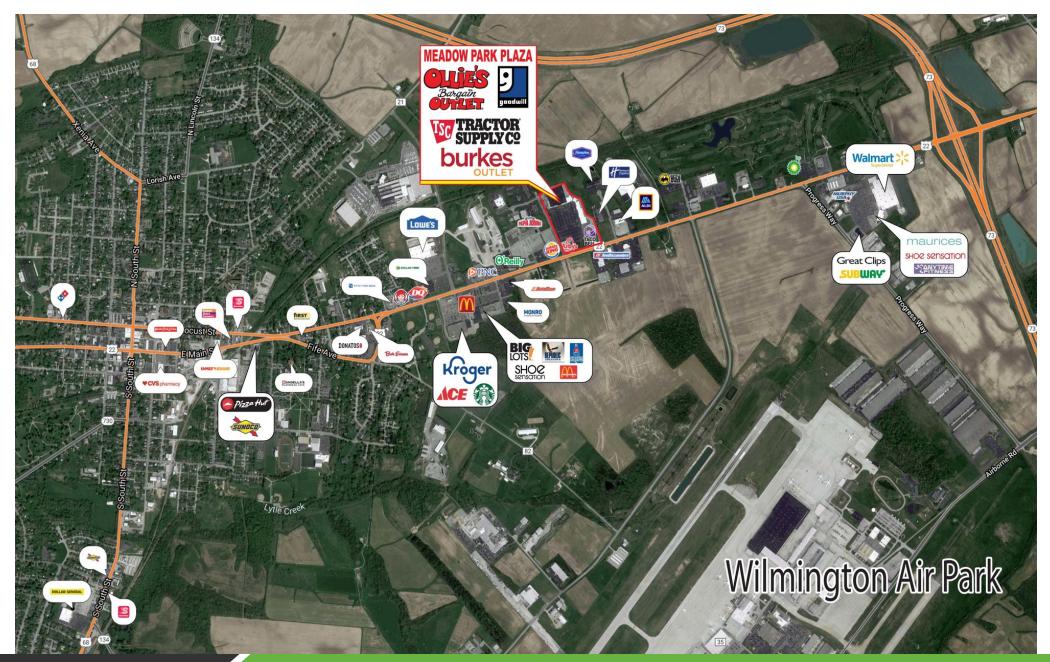

#### **PROPERTY OVERVIEW**

Meadow Park Plaza is anchored by Burke's Outlet, Ollie's Bargain Outlet, Tractor Supply Co. and Goodwill.

### PROPERTY HIGHLIGHTS

- Small Shop Space Available For Lease and Potential Outlot Available
- · Center Recently Renovated with Parking Lot, Facade and Landscaping Upgrades
- Meadow Park Plaza Offers Excellent Access with Two Traffic Lights
- Shopping Center is Centrally Located in the Wilmington Retail Corridor Near Lowe's, Super Walmart, Big Lots and Kroger