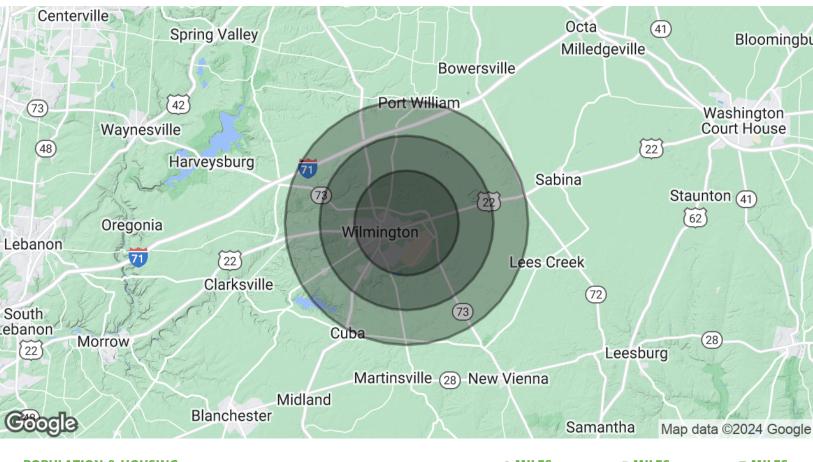

| 3 MILES  | 5 MILES                   |
|----------|---------------------------|
| 13,326   | 16,961                    |
| \$79,512 | \$82,889                  |
| 552      | 646                       |
| 7,955    | 8,881                     |
|          |                           |
|          |                           |
|          | 18,066                    |
|          | 13,326<br>\$79,512<br>552 |

1627-1683 Rombach Avenue Wilmington, OH 46177

1627- 1683 Rombach Avenue Wilmington, OH 46177

1627- 1683 Rombach Avenue Wilmington, OH 46177

| POPULATION & HOUSING                | 3 MILES   | 5 MILES   | 7 MILES   |
|-------------------------------------|-----------|-----------|-----------|
| Total Population                    | 13,326    | 16,961    | 20,751    |
| Projected Annual Growth (2023-2028) | -0.8%     | -0.5%     | -0.3%     |
| Total Households                    | 5,188     | 6,680     | 8,191     |
| Median Home Value                   | \$142,470 | \$154,702 | \$166,488 |
| INCOME & BUSINESS                   | 3 MILES   | 5 MILES   | 7 MILES   |
| Average HH income                   | \$79,512  | \$82,889  | \$90,145  |
| Daytime Population (16+ years)      | 12,576    | 14,715    | 16,398    |
| Total Businesses                    | 552       | 646       | 730       |
| Total Employees                     | 7,955     | 8,881     | 9,431     |
|                                     |           |           |           |