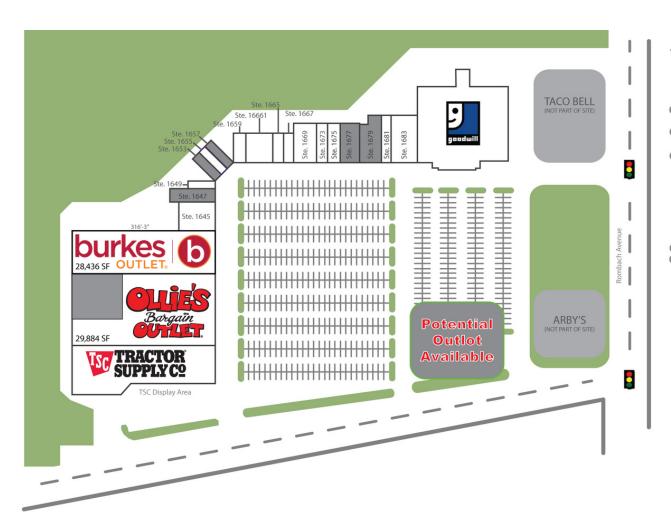

### **FRANCIS SARKO**

Wilmington

Direct: 513.587.6167 fsarko@midlandatlantic.com

Google

1627-1683 Rombach Avenue Wilmington, OH 46177

| Suite # | Tenant                        | Sq. Ft.  | Dimensions |
|---------|-------------------------------|----------|------------|
| 1627    | Tractor Supply Co.            | 32,000   |            |
| 1633    |                               | 29,884   |            |
|         | Ollie's Bargain Outlet        |          |            |
| 1639    | Burke's Outlet                | 28,436   |            |
| 1645    | Christian Bookstore           | 4,800    | 60' x 80'  |
| 1647    | Available                     | 3,000    | 30'x 100'  |
| 1649    | LA Nails                      | 600      | 10' x 60'  |
| 1653    | Available                     | 1,200    | 20' x 60'  |
| 1655    | Happy Wok                     | 1,200    | 20' x 60'  |
| 1657    | Available                     | 1,200    | 20' x 60'  |
| 1659    | Cricket Wireless              | 1,500    | 25' x 60'  |
| 1661    | Kettering Health Primary Care | 3,600    | 60' x 60'  |
| 1665    | Surge Staffing                | 1,500    | 25' x 60'  |
| 1667    | Two Twins Boutique            | 1,500    | 25' x 60'  |
| 1669    | Hospice of Dayton             | 4,000    | 50' x 80'  |
| 1673    | One Main Financial            | 2,000    | 25' x 80'  |
| 1675    | Wilmington Tobacco            | 2,400    | 30' x 80'  |
| 1677    | Available                     | 3,200    | 40' x 80'  |
| 1679    | Available                     | 4,600    |            |
| 1681    | Hair Salon                    | 2,000    | 20' x 100' |
| 1683    | United Household Rentals      | 6,000    | 60' x 100' |
| 1685    | Goodwill                      | 34,900   |            |
| Total G | LA 169,520 Squa               | are Feet |            |